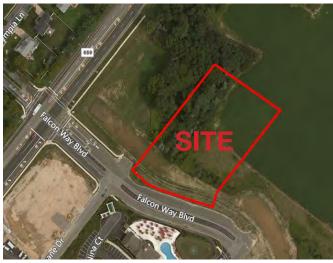

# **Fully Approved Pad Site** For Sale or Lease

1.84± Acres

## **Property Features**

- Fully approved
- $1.84 \pm acres$
- Located at a 4-way traffic light
- Zoned Commercial
- Approved for 10,000 SF Day Care Facility with 5,000 SF play yard
- 54 parking spaces
- New Cinder Restaurant being constructed on front pad for March 2019 delivery
- Block 101/Lot 3.07
- 2017 Real Estate Taxes: \$10.622.46