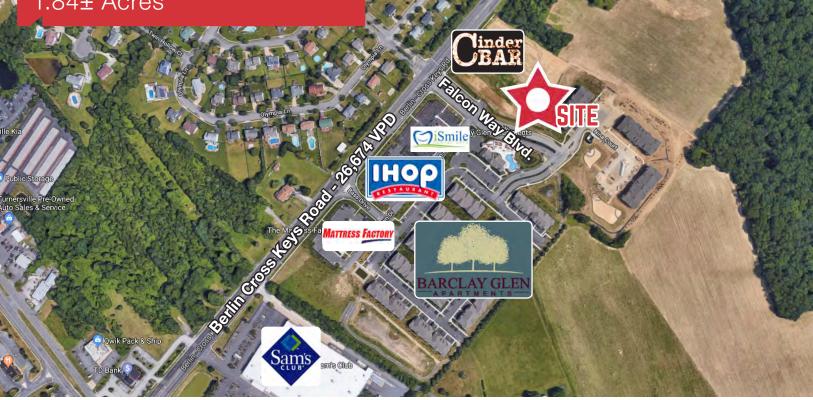

# **Fully Approved Pad Site** For Sale or Lease

1.84± Acres

## **Property Features**

- Fully approved
- $1.84 \pm acres$
- Located at a 4-way traffic light
- Zoned Commercial
- Approved for 10,000 SF Day Care Facility with 5,000 SF play yard
- 54 parking spaces
- New Cinder Restaurant being constructed on front pad for March 2019 delivery
- Block 101/Lot 3.07
- 2017 Real Estate Taxes: \$10.622.46

### Location

- Adjacent to newly constructed Barclay Glen Apartments with 276 units (126 - 1 BR & 150 - 2 BR) occupied and approvals for 325 additional units
- Just off the Black Horse Pike
- Less than a mile to the Atlantic City Expressway
- High income residential area and surrounded by medical professional offices.
- Close proximity to Kennedy and Virtua hospitals