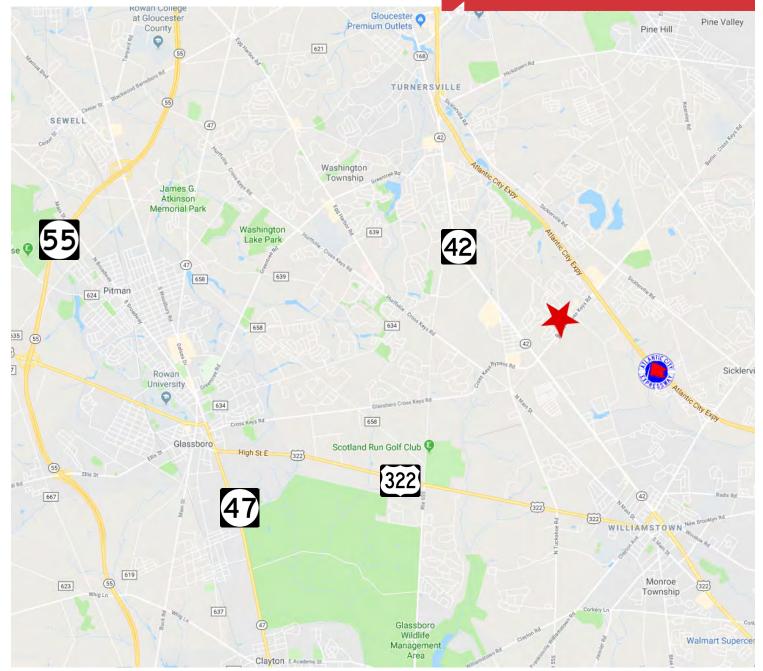

# **Location Information** Berlin Cross Keys Road Williamstown, NJ

| Demographics               | 1 mi     | 3 mi     | 5 mi     |
|----------------------------|----------|----------|----------|
| Population                 | 6,652    | 59,848   | 139,679  |
| Households                 | 2,297    | 21,133   | 47,686   |
| Median<br>Household Income | \$96,778 | \$87,924 | \$89,613 |