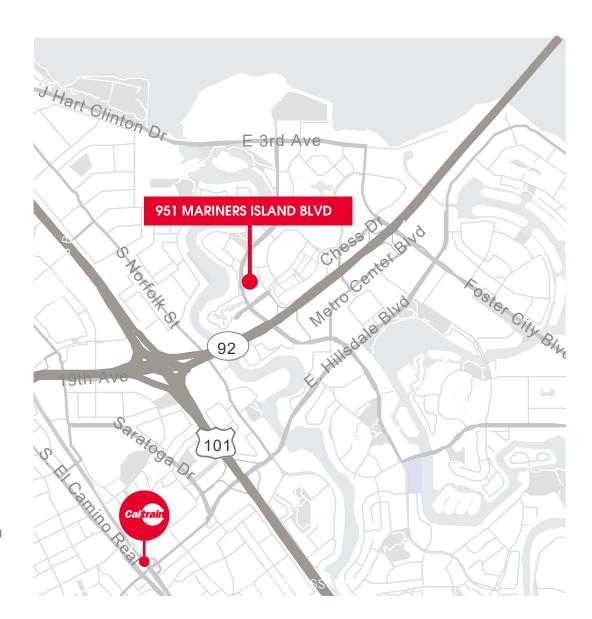

## Location Highlights

- Immediate access to Highways 92, 101 & I-280
- Walking distance to Bridgepointe Shopping Center
- Access to the Bay Trail for running, walking or biking