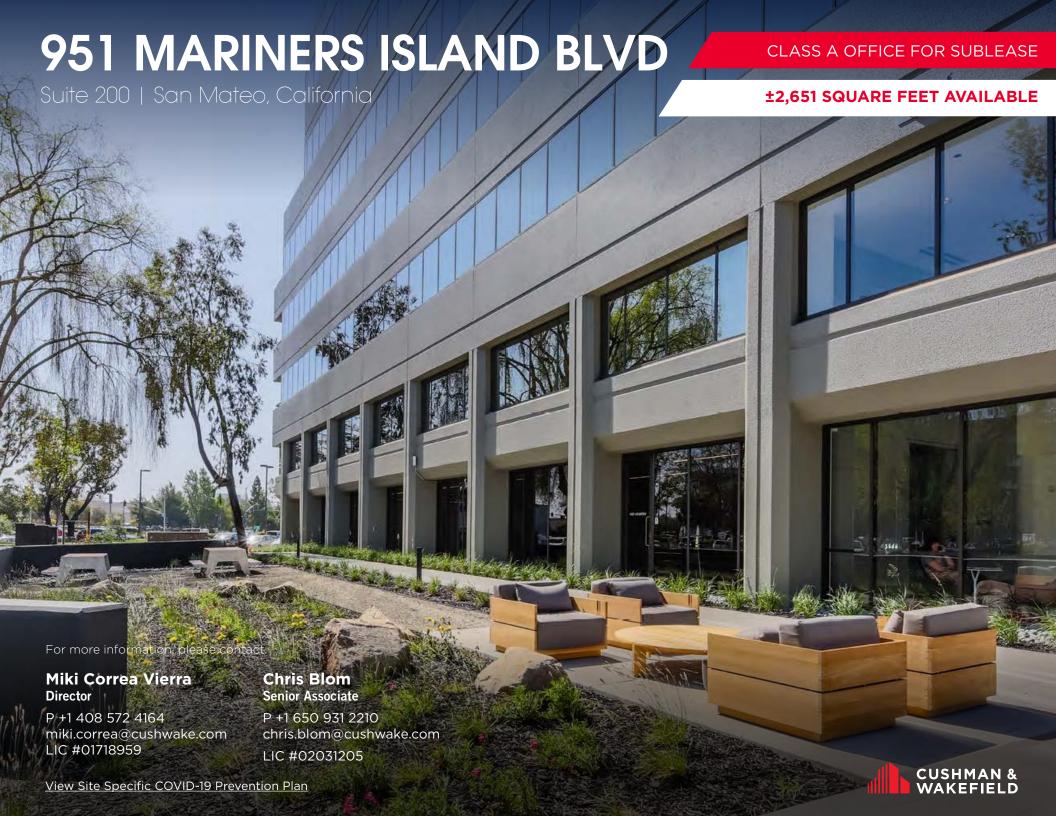

# 951 MARINERS ISLAND BLVD

# San Mateo, California

## Availability

- ±2,651 SF available on the second floor
- LED: 1/31/2021
- \$2.95/SF FS