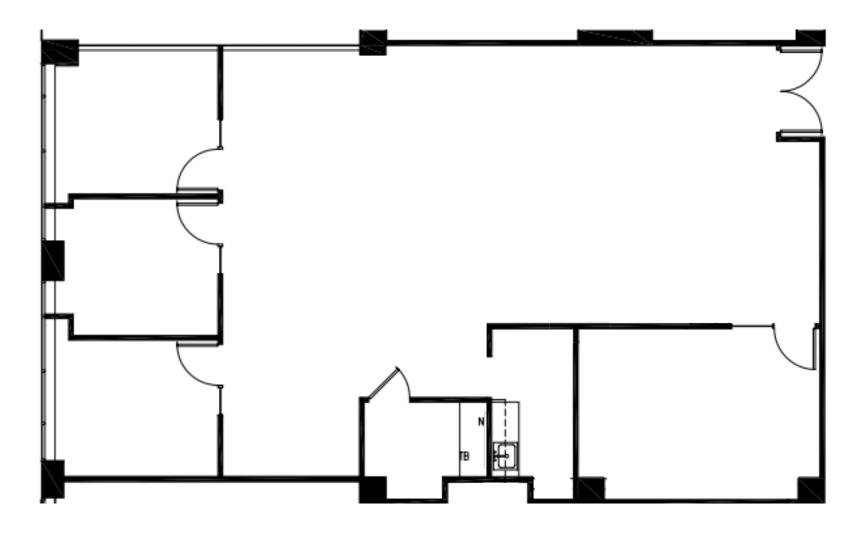

# 951 MARINERS ISLAND BLVD

# San Mateo, California

## Availability

- ±2,651 SF available on the second floor
- LED: 1/31/2021
- \$2.95/SF FS

#### Project Highlights

- Renovated fitness center with showers & lockers
- On-site iJava Cafe
- Weekly food truck service
- · Indoor/outdoor tenant lounge area
- · Commute shuttle service to Caltrain
- Electric vehicle charging stations
- On-site property management

## Location Highlights

- Immediate access to Highways 92, 101 & I-280
- Walking distance to Bridgepointe Shopping Center
- Access to the Bay Trail for running, walking or biking



#### Floor Plan



#### Photos