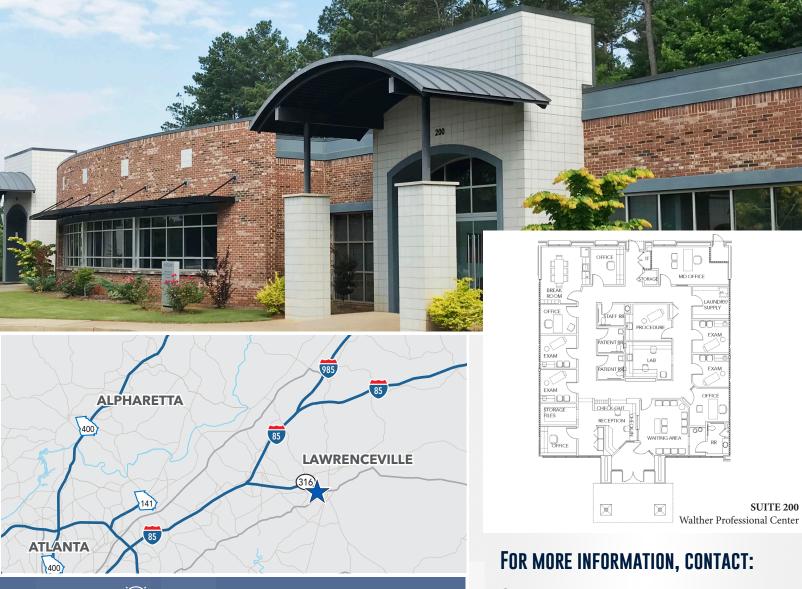

# WALTHER PROFESSIONAL CENTER

#### $\mathbb{O}$ HIGHLIGHTS

- 19,000 +/- SF of Medical Office Building
- 3,051 SF Fully Built-Out Ground Floor Suite Available
- **Exterior Entrance**
- No Use Restrictions
- Ample Free Parking
- **Usable Floor Plates**

- **Move-In Ready Condition**
- **Close Proximity to** Northside Gwinnett
- **Excellent Access to GA-316** & Duluth Hwy (120)
- Near Restaurants, Banks & Shopping