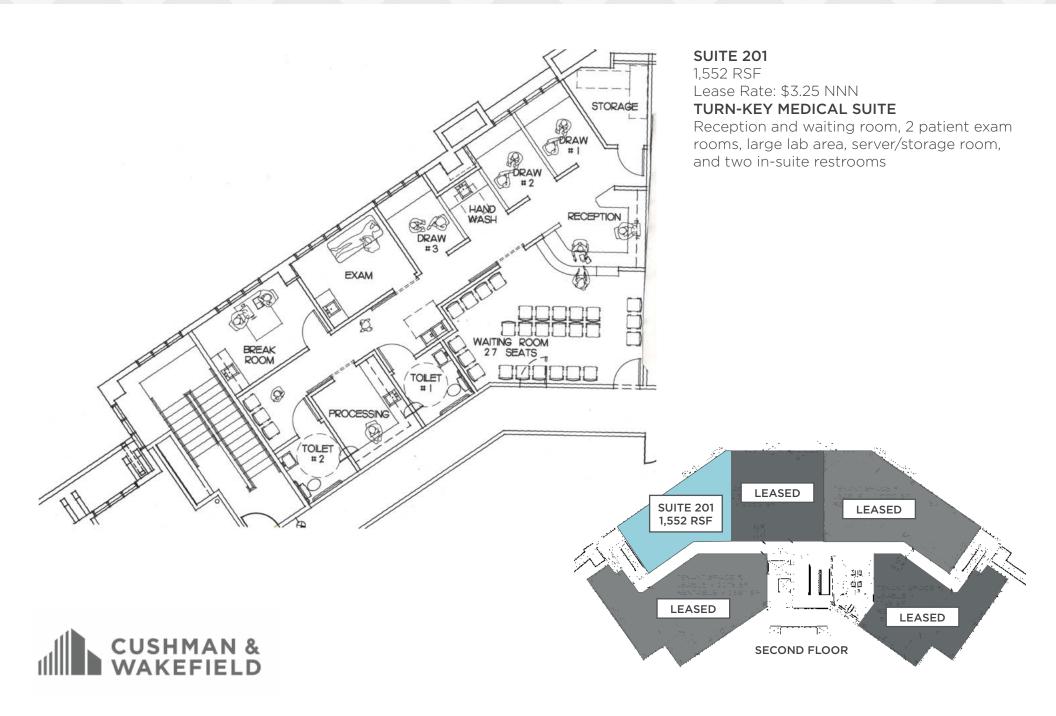

## Availability

LEASE RATE: \$3.25/RSF NNN

| SUITE        | RSF   | RATE/RSF   | AVAILABLE             |
|--------------|-------|------------|-----------------------|
| Second Floor |       |            |                       |
| 201          | 1,552 | \$3.25 NNN | Available May 1, 2020 |

## **Availability**