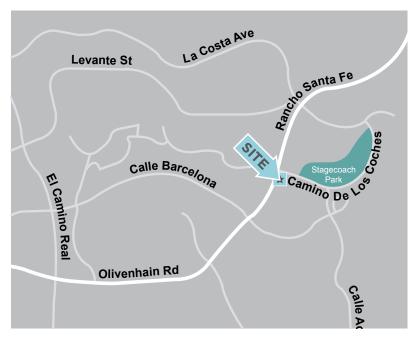

### Location

#### TURN-KEY MEDICAL SUITE AVAILABLE FOR LEASE

- Located in the beautiful coastal town of Carlsbad, CA, Los Coches Village Medical Center is a 21,838 rentable square foot, two story, multi-tenant, Class "A," medical / office building.
- Rated for surgery centers
- Central restrooms and elevators
- Parking ratio of approx. 5:1,000 USF Covered parking available
- Centrally located between Scripps Encinitas, Tri City, Scripps La Jolla and Palomar Pomerado
- Located adjacent to extremely busy ±67,000 SF Sprouts Farmers Market anchored shopping center with close proximity to Encinitas Ranch Shopping Center and the Forum
- Near La Costa Canyon High School with over 2,000 students, faculty and staff
- \$130,614 average household income within 3-mile radius
- Fantastic visibility, with over 42,000 cars per day at the heavily trafficked signalized intersection of Rancho Santa Fe Road & Camino De Los Coches