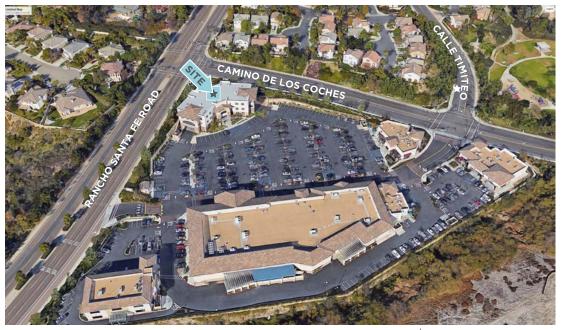

### Location

#### TURN-KEY MEDICAL SUITE AVAILABLE FOR LEASE

- Located in the beautiful coastal town of Carlsbad, CA, Los Coches Village Medical Center is a 21,838 rentable square foot, two story, multi-tenant, Class "A," medical / office building.
- Rated for surgery centers
- Central restrooms and elevators
- Parking ratio of approx. 5:1,000 USF Covered parking available
- Centrally located between Scripps Encinitas, Tri City, Scripps La Jolla and Palomar Pomerado
- Located adjacent to extremely busy ±67,000 SF Sprouts Farmers Market anchored shopping center with close proximity to Encinitas Ranch Shopping Center and the Forum
- Near La Costa Canyon High School with over 2,000 students, faculty and staff
- \$130,614 average household income within 3-mile radius
- Fantastic visibility, with over 42,000 cars per day at the heavily trafficked signalized intersection of Rancho Santa Fe Road & Camino De Los Coches