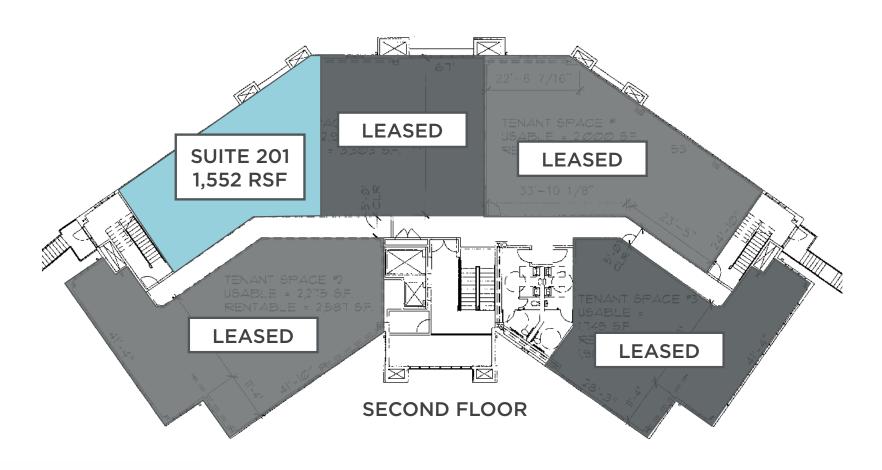

## Availability

LEASE RATE: \$3.25/RSF NNN

| SUITE        | RSF   | RATE/RSF   | AVAILABLE             |
|--------------|-------|------------|-----------------------|
| Second Floor |       |            |                       |
| 201          | 1,552 | \$3.25 NNN | Available May 1, 2020 |

## **Availability**