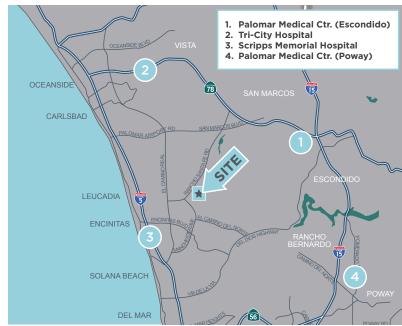

### Location

#### TURN-KEY MEDICAL SUITE AVAILABLE FOR LEASE

- Located in the beautiful coastal town of Carlsbad, CA, Los Coches Village Medical Center is a 21,838 rentable square foot, two story, multi-tenant, Class "A," medical / office building.
- Rated for surgery centers
- Central restrooms and elevators
- Parking ratio of approx. 5:1,000 USF Covered parking available
- Centrally located between Scripps Encinitas, Tri City, Scripps La Jolla and Palomar Pomerado
- Located adjacent to extremely busy ±67,000 SF Sprouts Farmers Market anchored shopping center with close proximity to Encinitas Ranch Shopping Center and the Forum
- Near La Costa Canyon High School with over 2,000 students, faculty and staff
- \$130,614 average household income within 3-mile radius
- Fantastic visibility, with over 42,000 cars per day at the heavily trafficked signalized intersection of Rancho Santa Fe Road & Camino De Los Coches