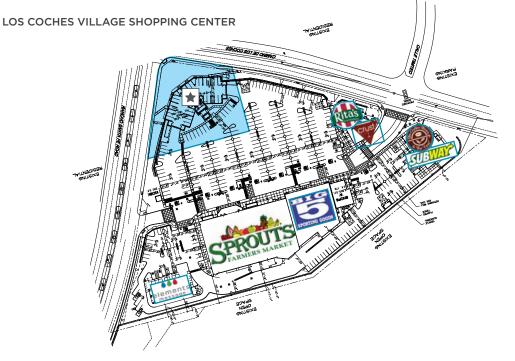

## **Availability**

#### TURN-KEY MEDICAL SUITE AVAILABLE FOR LEASE

- Located in the beautiful coastal town of Carlsbad, CA, Los Coches Village Medical Center is a 21,838 rentable square foot, two story, multi-tenant, Class "A," medical / office building.
- Rated for surgery centers
- Central restrooms and elevators
- Parking ratio of approx. 5:1,000 USF Covered parking available
- Centrally located between Scripps Encinitas, Tri City, Scripps La Jolla and Palomar Pomerado
- Located adjacent to extremely busy ±67,000 SF Sprouts Farmers Market anchored shopping center with close proximity to Encinitas Ranch Shopping Center and the Forum
- Near La Costa Canyon High School with over 2,000 students, faculty and staff
- \$130,614 average household income within 3-mile radius
- Fantastic visibility, with over 42,000 cars per day at the heavily trafficked signalized intersection of Rancho Santa Fe Road & Camino De Los Coches