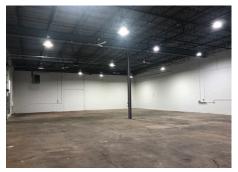

t © 2020 Transwestern.

INDUSTRIAL SPACE FOR LEASE

±5,408 SF

Street frontage on Fullerton Professionally owned and managed by:





# 1550 W. FULLERTON AVENUE

Unit D, Addison, IL 60101 <u>Property Website</u>

# **Space Plan** WAREHOUSE TENANT SPACE: 5,408 S.F. 13'-3"x 11'-3" 13'-3"x 10'-11" 11'-11"x 13'-0"

### **Contact Information:**

Ross Lehrman
Senior Associate
847.588.5671
ross Jehrman@transwestern.com

Joe Karmin

Executive Vice President

847.588.5670

joe karmin@transwestern.cc

Justin Lerner, SIOR

Executive Vice President

847.588.5665
justin.lerner@transwestern.com

INDUSTRIAL SPACE FOR LEASE

±5,408 SF

Street frontage on Fullerton Professionally owned and managed by:





# 1550 W. FULLERTON AVENUE

Unit D, Addison, IL 60101 Property Website

## **Space Photos**



















### **Contact Information:**

Ross Lehrman
Senior Associate
847.588.5671
ross lehrman@transwestern.com

Joe Karmin

Executive Vice President

847.588.5670
ine karmin@transwestern.co

Justin Lerner, SIOR

Executive Vice President

847.588.5665

justin Jerner@transwestern.com