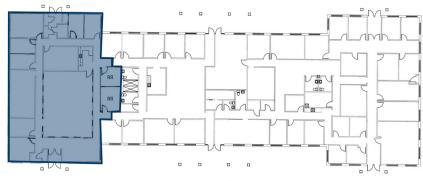

## **Property Highlights**

- 4,317 SF Available
- Above standard finishes throughout
- Four single story buildings with unique architecture
- Aggressive/creative Landlord
- Private entrances and separate utilities for each suite
- Easy access to Route 8 and Ohio Turnpike
- Pro-business community
- Convenient location in a professional setting
- Minutes to freeways, restaurants, and shopping
- Attentive property management
- Generous glass lines

4,317 SF