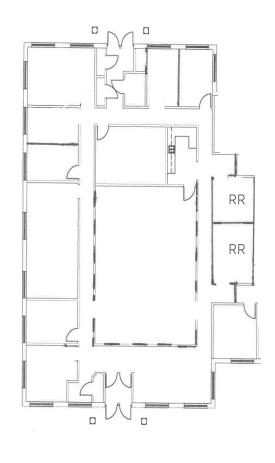

## **Property Highlights**

- 4,317 SF Available
- Above standard finishes throughout
- Four single story buildings with unique architecture
- Aggressive/creative Landlord
- Private entrances and separate utilities for each suite
- Easy access to Route 8 and Ohio Turnpike
- Pro-business community
- Convenient location in a professional setting
- Minutes to freeways, restaurants, and shopping
- Attentive property management
- Generous glass lines

4,317 SF