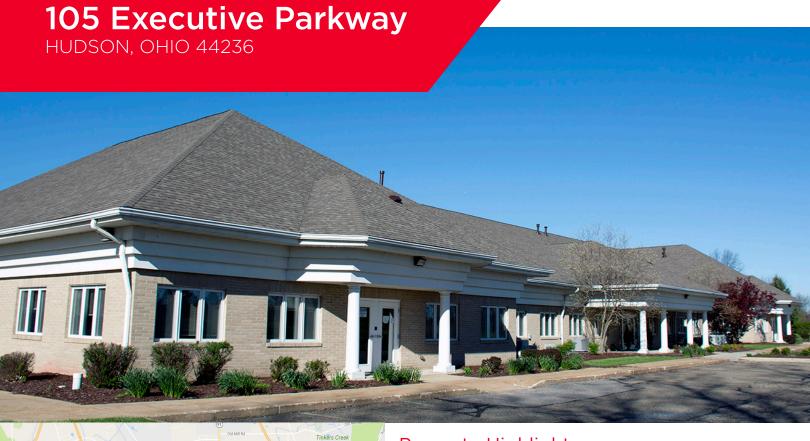

## **150 Executive Parkway**

HUDSON, OHIO 44236

4,317 SF

**MATTHEW BEESLEY** 

## **WESTPARK HUDSON** 105 Executive Pkwy. Hudson, OH 44236

County:

Summit Market: SE-Z2 Sub Market:

Summit County North/Portage

County Land Size (Acres) 9 Acres **Available SF:** 4,317 SF **Building SF:** 61,760 SF Office SF: