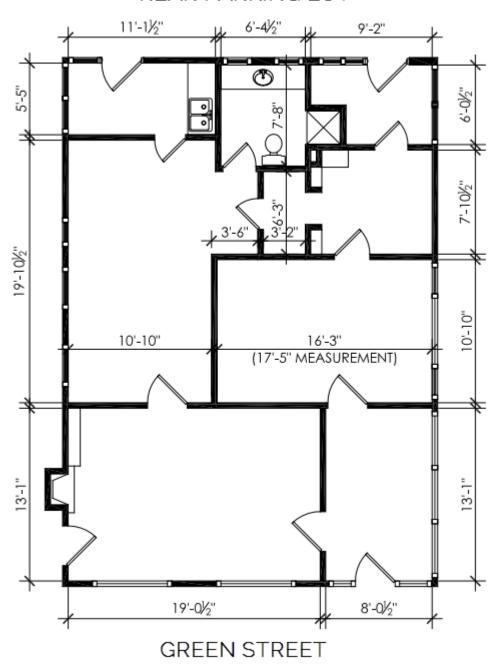

#### 1155 E. Green Street, Pasadena, CA

AVAILABLE SPACE:

Approximately 1,474 sq. ft.

LEASE

\$2.45 per sq. ft. per month., MG.

RATE:

Tenant pays its own utilities and interior

janitorial.

PARKING:

Three (3) free parking spaces included in base rental. Ample street parking available

on Green Street.

**AMENITIES:** 

- \* Ground floor office space.
- \* Close proximity to 210 & 134 freeways.
- \* Flexible layout with reception area, four (4) offices, kitchen area, storage room and private restroom.
- \* Just north of Playhouse District and near Holly Street Gold Line Station.
- \* See interior pictures.

#### REAR PARKING LOT