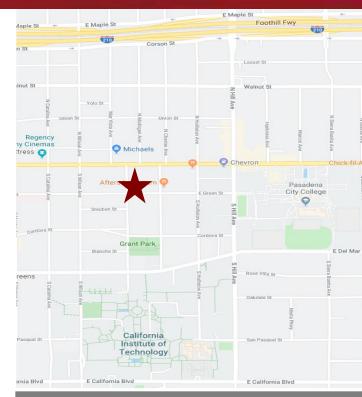

#### 1155 E. Green Street, Pasadena, CA

AVAILABLE SPACE:

Approximately 1,474 sq. ft.

LEASE

\$2.45 per sq. ft. per month., MG.

RATE:

Tenant pays its own utilities and interior

janitorial.

# 1155 E. Green Street