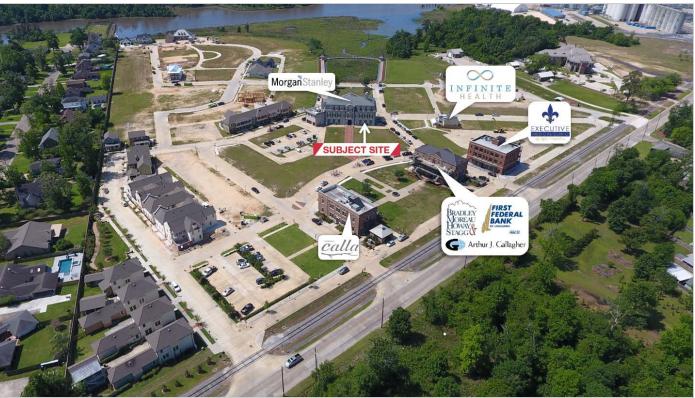

#### 1450 William Street

Lake Charles, Louisiana 70601

#### **Property Features**

- Commercial Space available in Walnut Grove --Southwest Louisiana's premier Traditional Neighborhood Development (TND)
- Walnut Grove is located off of West Sallier Street, just minutes from Downtown Lake Charles
- ±1,777 SF available on the 1st floor of The Lawton Building
- Space is adjacent to Walnut Grove's event space, The Majestic Hall
- Other tenants in building are Morgan Stanley (3rd floor) and Jack Lawton Companies (2nd floor)
- Lease rates negotiable and to be determined per tenant specifications, build-out, etc.