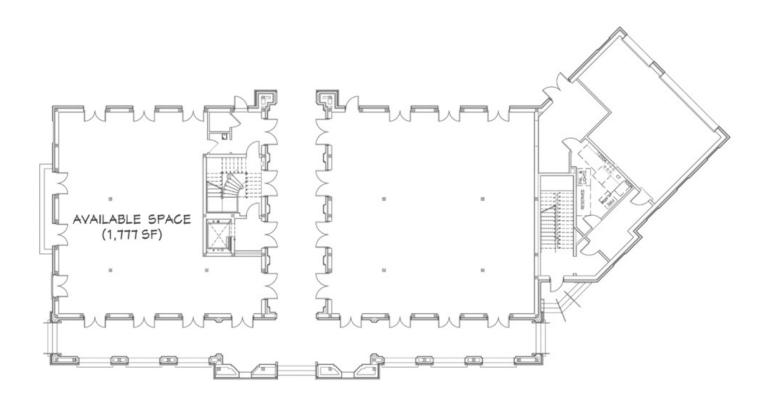

#### Commercial Space

±1,777 SF Available

#### **Property Features**

- Commercial Space available in Walnut Grove --Southwest Louisiana's premier Traditional Neighborhood Development (TND)
- Walnut Grove is located off of West Sallier Street, just minutes from Downtown Lake Charles
- ±1,777 SF available on the 1st floor of The Lawton Building
- Space is adjacent to Walnut Grove's event space, The Majestic Hall
- Other tenants in building are Morgan Stanley (3rd floor) and Jack Lawton Companies (2nd floor)
- Lease rates negotiable and to be determined per tenant specifications, build-out, etc.

NAI Latter & Blum 1424 Ryan Street, Lake Charles, LA 70601 337 310 7333 latterblum.com

1450 WILLIAM STREET

Lawton Building - First Floor