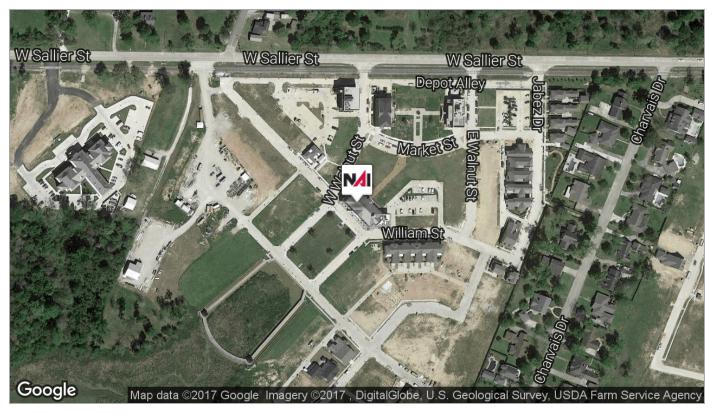

#### 1450 William Street

Lake Charles, Louisiana 70601

#### **Property Features**

- Commercial Space available in Walnut Grove --Southwest Louisiana's premier Traditional Neighborhood Development (TND)
- Walnut Grove is located off of West Sallier Street, just minutes from Downtown Lake Charles
- ±1,777 SF available on the 1st floor of The Lawton Building
- Space is adjacent to Walnut Grove's event space, The Majestic Hall
- Other tenants in building are Morgan Stanley (3rd floor) and Jack Lawton Companies (2nd floor)
- Lease rates negotiable and to be determined per tenant specifications, build-out, etc.