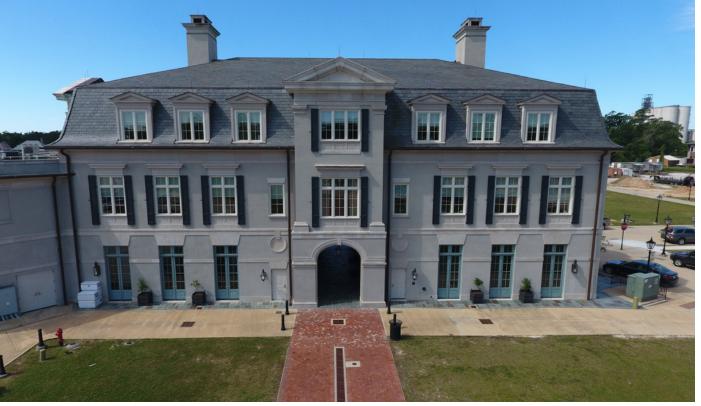

#### 1450 William Street

Lake Charles, Louisiana 70601

#### **Property Features**

- Commercial Space available in Walnut Grove --Southwest Louisiana's premier Traditional Neighborhood Development (TND)
- Walnut Grove is located off of West Sallier Street, just minutes from Downtown Lake Charles
- ±1,777 SF available on the 1st floor of The Lawton Building
- Space is adjacent to Walnut Grove's event space, The Majestic Hall
- Other tenants in building are Morgan Stanley (3rd floor) and Jack Lawton Companies (2nd floor)
- Lease rates negotiable and to be determined per tenant specifications, build-out, etc.