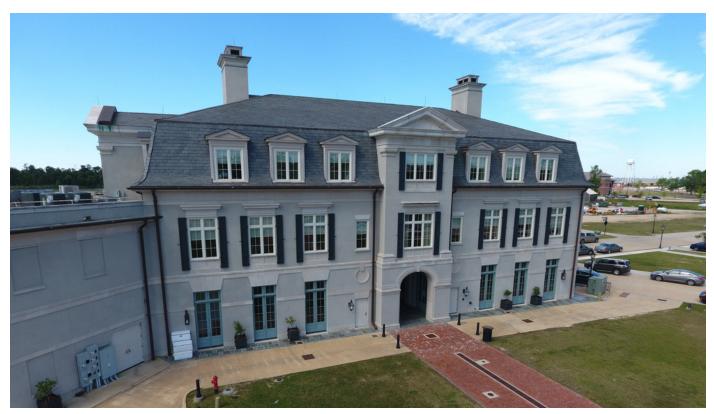

#### 1450 William Street

Lake Charles, Louisiana 70601

#### **Property Features**

- Commercial Space available in Walnut Grove --Southwest Louisiana's premier Traditional Neighborhood Development (TND)
- Walnut Grove is located off of West Sallier Street, just minutes from Downtown Lake Charles
- ±1,777 SF available on the 1st floor of The Lawton Building
- Space is adjacent to Walnut Grove's event space, The Majestic Hall
- Other tenants in building are Morgan Stanley (3rd floor) and Jack Lawton Companies (2nd floor)
- Lease rates negotiable and to be determined per tenant specifications, build-out, etc.