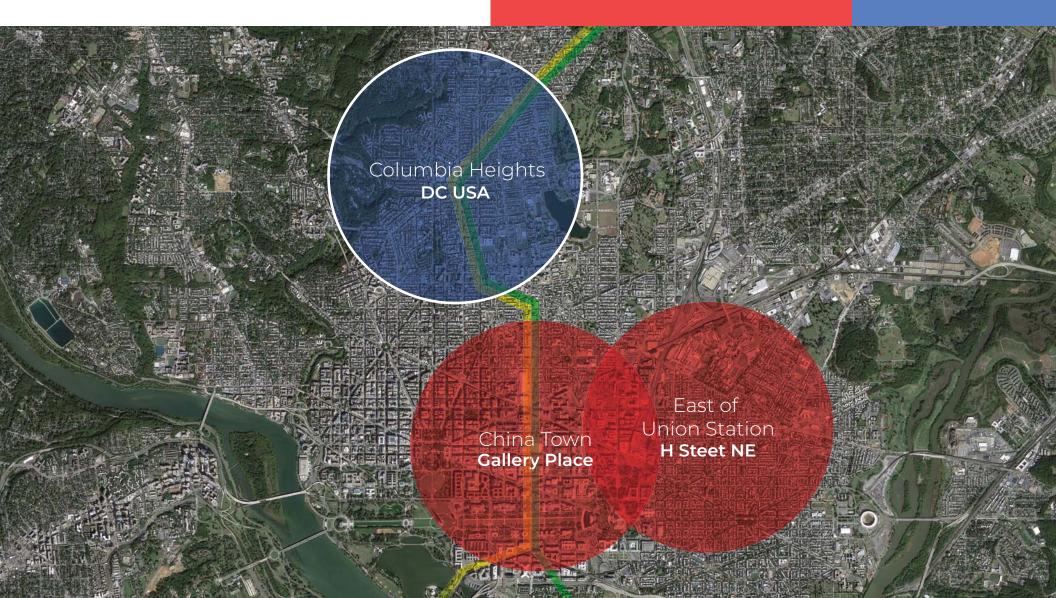

### **REGIONAL DEMOS**

Demos 1 Mile

Population

Median Age

Education | Bachelor's Degree +

Avg. Household Income

H Street NE Gallery Place

56,521 47,826

35.3

58% 68%

\$136,160 \$123,556

DC USA

89,545

33.7

66%

\$116,074