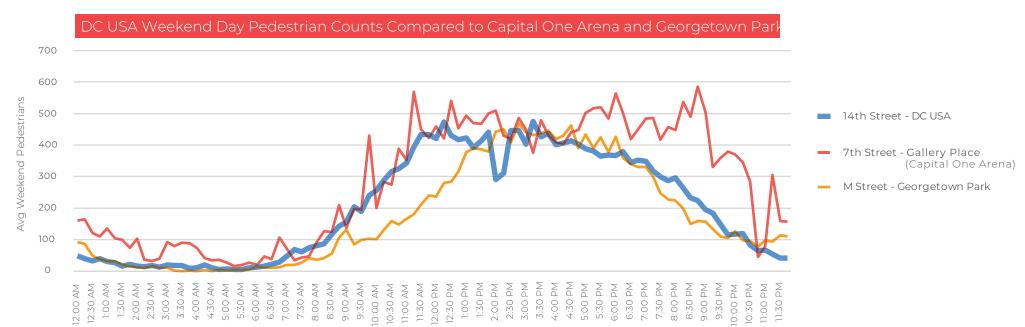

tors to DC USA project



Highly visible, established retail project at the Columbia Heights Metro



Strong anchors: Target, Best Buy, Marshalls, Bed Bath & Beyond, DSW, Washington Sports Club



25,946 metro riders per weekend and 23,206 riders per weekday (on average)



1.4 Million square feet of retail on lower and upper 14th Street with DC USA as the main anchor



7 Big Box retailers, 35 QSR restaurant users and 25 specialty shops make for a balanced retail mix in Columbia Heights



### **REGIONAL DEMOS**

Demos 1 Mile

Population

Median Age

Education | Bachelor's Degree +

Avg. Household Income

H Street NE Gallery Place

56,521 47,826

35.3

58% 68%

\$136,160 \$123,556

DC USA

89,545

33.7

66%

\$116,074



### FOOT TRAFFIC DC USA, CONSISTENTLY STRONG PEDESTRIAN COUNTS







## PROJECT STACK

TARGET

WASHINGTON SPORTS CLUB

DESIGNER SHOE WAREHOUSE

BEST BUY

BED BATH & BEYOND

CHASE

OLD NAVY

PETCO

PM PEDIATRICS

FIVE BELOW

IHOP

PIDZZ#

PANDA EXPRESS

BANK OF AMERICA

CHICK-FIL-A

PAYLESS SHOES

MARSHALLS

MODELL'S

MATTRESS FIRM

LA TENA

### **NEARBY TENANTS**

GIANT

JENKIN'S CAPITAL BBQ

GALA THEATRE

**VERIZON WIRELESS** 

Z BURGER

PNC

STICKY FINGERS

JIMMY JOHNS

**&PIZZA** 

POLLO CAMPERO

THE HEIGHTS TAPROOM

CHIPOTLE

STARBUCKS

CAVA

**D'VINES** 

CVS PHARMACY

LOU'S CITY BAR

HILTON BROTHERS BAR

TYNAN COFFEE & TEA

PETE'S NEW HAVEN STYLE APIZZA

FIVE GUYS

1172 0010





### LEASING OPPORTUNITIES



First Floor



For Inquiries
Contact

David Dochter 202.971.8989 david@dochalex.com Matthew Alexander 202.971.8788 matthew@dochalex.com