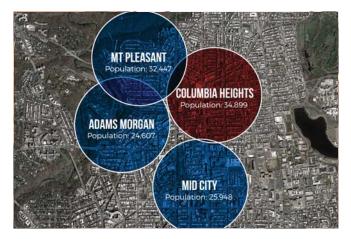

### DC USA - BIG NUMBERS

Over 20,000 daily visitors to DC USA project

Highly visible, established retail project at the Columbia Heights Metro

Strong anchors: Target, Best Buy, Marshalls, Bed Bath & Beyond, DSW, Washington Sports Club

25,946 metro riders per weekend and 23,206 riders per weekday (on average)

1.4 Million square feet of retail on lower and upper 14th Street with DC USA as the main anchor

7 Big Box retailers, 35 QSR restaurant users and 25 specialty shops make for a balanced retail mix in Columbia Heights