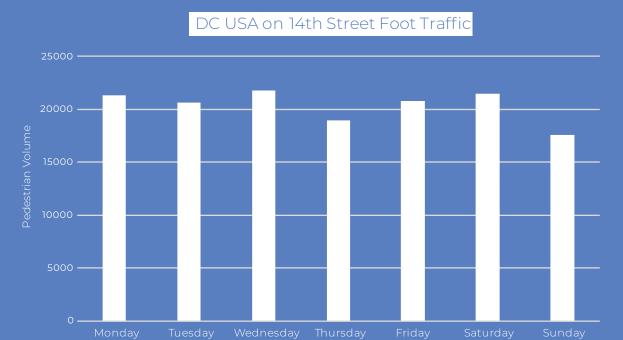

sitors to DC USA project



Highly visible, established retail project at the Columbia Heights Metro



Strong anchors: Target, Best Buy, Marshalls, Bed Bath & Beyond, DSW, Washington Sports Club



25,946 metro riders per weekend and 23,206 riders per weekday (on average)



1.4 Million square feet of retail on lower and upper 14th Street with DC USA as the main anchor



7 Big Box retailers, 35 QSR restaurant users and 25 specialty shops make for a balanced retail mix in Columbia Heights



### **REGIONAL DEMOS**

Demos 1 Mile

Population

Median Age

Education | Bachelor's Degree +

Avg. Household Income

H Street NE Gallery Place

56,521 47,826

35.3

58% 68%

\$136,160 \$123,556

DC USA

89,545

33.7

66%

\$116,074



### FOOT TRAFFIC DC USA, CONSISTENTLY STRONG PEDESTRIAN COUNTS







## PROJECT STACK

TARGET

WASHINGTON SPORTS CLUB

DESIGNER SHOE WAREHOUSE

BEST BUY

BED BATH & BEYOND

CHASE

OLD NAVY

PETCO

PM PEDIATRICS

FIVE BELOW

IHOP

PIDZZ#

PANDA EXPRESS

BANK OF AMERICA

CHICK-FIL-A

PAYLESS SHOES

MARSHALLS

MODELL'S

MATTRESS FIRM

LA TENA

### **NEARBY TENANTS**

GIANT

JENKIN'S CAPITAL BBQ

GALA THEATRE

**VERIZON WIRELESS** 

Z BURGER

PNC

STICKY FINGERS

JIMMY JOHNS

**&PIZZA** 

POLLO CAMPERO

THE HEIGHTS TAPROOM

CHIPOTLE

STARBUCKS

CAVA

**D'VINES** 

CVS PHARMACY

LOU'S CITY BAR

HILTON BROTHERS BAR

TYNAN COFFEE & TEA

PETE'S NEW HAVEN STYLE APIZZA

FIVE GUYS

1172 0010





### LEASING OPPORTUNITIES



First Floor



For Inquiries
Contact

David Dochter 202.971.8989 david@dochalex.com Matthew Alexander 202.971.8788 matthew@dochalex.com