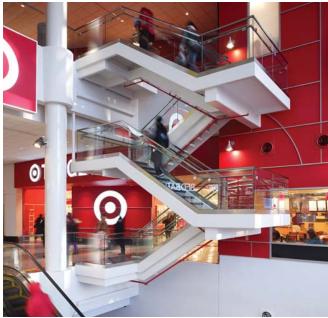

## 

The Largest Retail Project in Washington, DC

DC USA is located among the three densest residential neighborhoods in the district: Columbia Heights, Adams Morgan, and Mount Pleasant. Encompassing 4 levels of large format and specialty retail, it is the largest retail development in DC. Opened in 2008, this \$145 million dollar project has helped revitalize and grow Columbia Heights and the adjacent neighborhoods and brought the first Target store to DC. With tens of thousands of shoppers per day, retail at DC USA is a regional destination and neighborhood hub in NW DC.