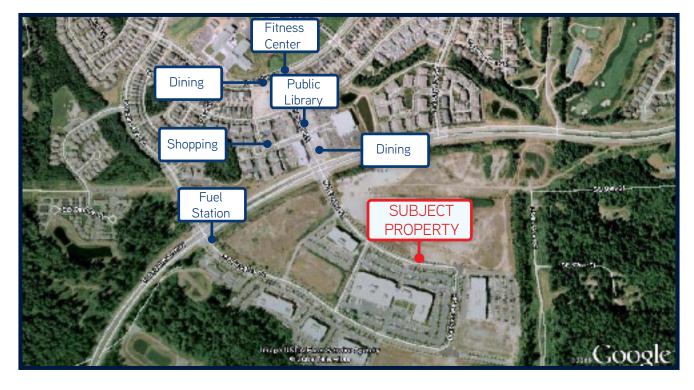

### **Features**

- > Parking spaces: 9
- > Access: One mile from I-90 and Highway 18
- > Location: Within 2 blocks of shopping, dining, recreation, entertainment and housing