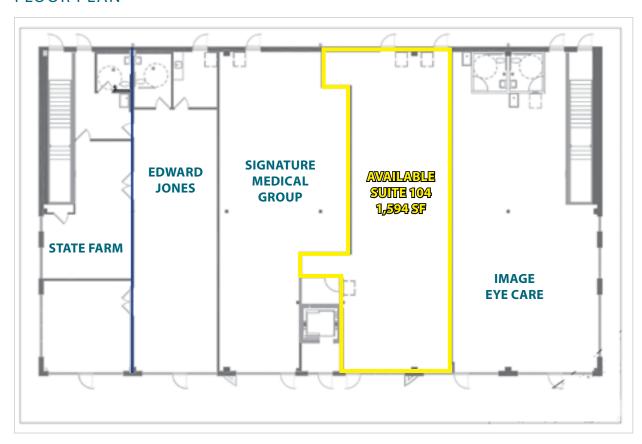

#### **FLOOR PLAN**

## FLOOR PLAN:

| Suite   | Tenant                  | g        |
|---------|-------------------------|----------|
| 101     | MARK TIPTON, STATE FARM | 1,143 58 |
| 102     | EDWARD JONES            | 1,274 58 |
| 103     | SIGNATURE MEDICAL GROUP | 1,654 SF |
| 104     | AVAILABLE               | 1,594 58 |
| 105-106 | IMAGE EYE CARE          | 2,030 SF |