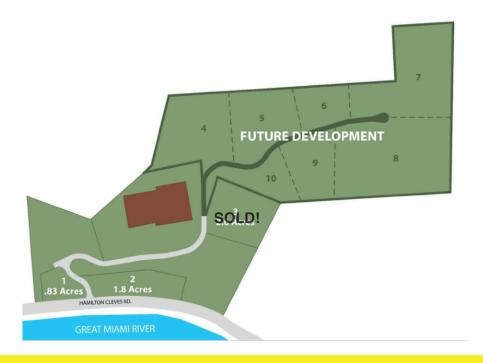

## **Property Highlights**

- Rivers Edge Commerce Park
- 2 pad-ready, developed lots with .8 and 1.8 acre parcels
- 1-28 additional acres available with customizable divisible lots
- · Zoned for commercial and industrial uses
- · All utilities available
- Quick access to highways
- · Ideal for contractors, multiple bay buildings, etc
- · Level topography
- Pricing: Lot 1 (.8 acres) \$ 90,000
   Lot 2 (1.8 acres) \$125,000

Lot 3 (2.6 acres) \$175,000 SOLD!

North Ridge Realty Group
5430 West Chester Road | West Chester, OH 45069

Susan Stretch | c: 513.315.8522 | o: 513.860.5050 | <u>susan@nrrg.com</u> John Stretch | c: 513.623.6505 | o: 513.860.5050 | john@nrrg.com