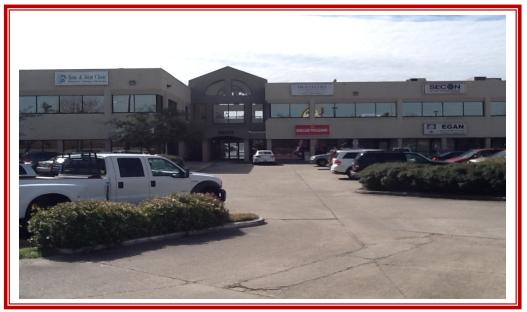

## For Lease Office/Medical Space

Location: Meadowcrest Office Building 2600 Belle Chasse Highway, Gretna, LA 70056 Across the street from Ochsner Westbank Hospital

| Available: | <u>Suite</u> | <u>Floor</u>    | <u>Size</u>   | <u> \$PSF</u> | <u>Monthly*</u> |
|------------|--------------|-----------------|---------------|---------------|-----------------|
|            | D            | 1 <sup>st</sup> | .2,000 sq. ft | .\$13.00      | . \$2,170.00    |
|            | 200          | 2 <sup>nd</sup> | .2,100 sq. ft | .\$12.00      | . \$2,100.00    |
|            | 201          | 2 <sup>nd</sup> | .1,036 sq. ft | .\$12.00      | . \$1,036.00    |
|            | 205          | 2 <sup>nd</sup> | .1,583 sq. ft | .\$12.00      | . \$1,583.00    |