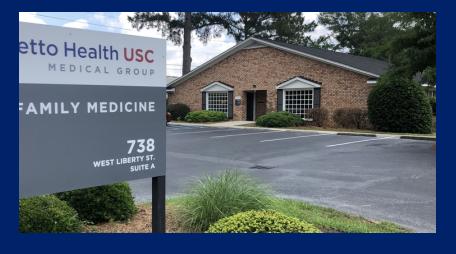

# 738 (A) W. LIBERTY STREET

Sumter, SC 29150

AVAILABLE SPACE 1,591 SF

LEASE RATE \$17/SF or \$2,254/mo Modified Gross

### LOCATION DESCRIPTION

Located on W. Liberty Street, directly beside The Sumter County Exhibition Center. Being on the Corner of Liberty and Barnette, this property has great visibility. Proximity to other medical office spaces makes this an ideal location for any medical or professional office.

## **PROPERTY OVERVIEW**

+/- 1591 office space that was most recently a doctor's office. This space has 4 offices/exam rooms. It also includes a break room, lobby, reception area, 3 restrooms, storage in closet and attic space, and ample parking. Adjoining tenant is a Family Nurse Practitioner. The building has landscaping, a sprinkler system, security system.