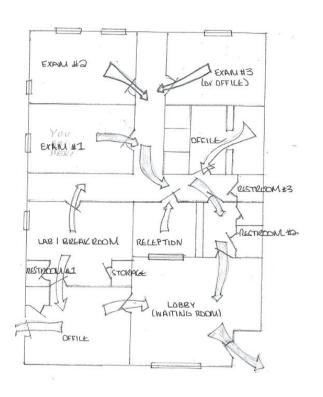

## **PROPERTY OVERVIEW**

+/- 1591 office space that was most recently a doctor's office. This space has 4 offices/exam rooms. It also includes a break room, lobby, reception area, 3 restrooms, storage in closet and attic space, and ample parking. Adjoining tenant is a Family Nurse Practitioner. The building has landscaping, a sprinkler system, security system.

### PROPERTY HIGHLIGHTS

- 4 separate office spaces/exam rooms
- Reception area with office space
- 3 restrooms
- Lab/Breakroom
- Waiting area/Lobby