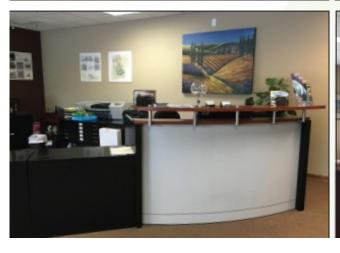

### PROPERTY HIGHLIGHTS

- 12,400 SF Building Pad for sale fully improved with foundation and utilities
- Premium professional or medical offices in campus setting, with beautiful landscaping, site lighting, pond, gazebo and fountain
- Adjacent to Butrera Foods and Gail Borden Library
- Owner will provide free rent and will finish to vanilla box
- Offices include great natural light from windows and shared bathrooms
- Ample parking just outside your door
- Beautiful professional suites in South Elgin some units are move in ready