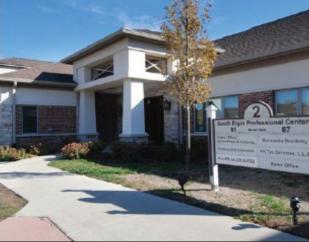

### PROPERTY HIGHLIGHTS

- 12,400 SF Building Pad for sale fully improved with foundation and utilities
- Premium professional or medical offices in campus setting, with beautiful landscaping, site lighting, pond, gazebo and fountain
- Adjacent to Butrera Foods and Gail Borden Library
- Owner will provide free rent and will finish to vanilla box
- Offices include great natural light from windows and shared bathrooms
- Ample parking just outside your door
- Beautiful professional suites in South Elgin some units are move in ready

#### **AVAILABLE SPACES**

| SUITE                                            | TENANT    | SIZE (SF) | LEASE TYPE | LEASE RATE    | DESCRIPTION |
|--------------------------------------------------|-----------|-----------|------------|---------------|-------------|
| Unit A: 81 S. McLean Blvd. South Elgin, IL 60177 | Available | 1,435 SF  | Gross      | \$25.00 SF/yr | -           |
| Unit C: 81 S. McLean Blvd. South Elgin, IL 60177 | Available | 743 SF    | Gross      | \$20.00 SF/yr | -           |