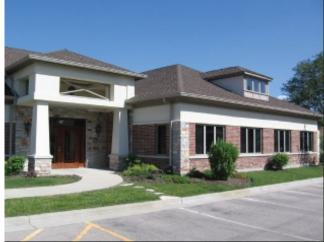

### PROPERTY HIGHLIGHTS

- 12,400 SF Building Pad for sale fully improved with foundation and utilities
- Premium professional or medical offices in campus setting, with beautiful landscaping, site lighting, pond, gazebo and fountain
- Adjacent to Butrera Foods and Gail Borden Library
- Owner will provide free rent and will finish to vanilla box
- Offices include great natural light from windows and shared bathrooms
- Ample parking just outside your door
- Beautiful professional suites in South Elgin some units are move in ready