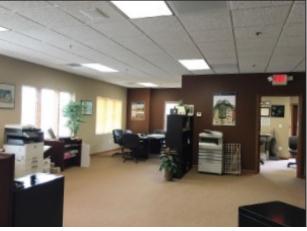

### PROPERTY HIGHLIGHTS

- 12,400 SF Building Pad for sale fully improved with foundation and utilities
- Premium professional or medical offices in campus setting, with beautiful landscaping, site lighting, pond, gazebo and fountain
- Adjacent to Butrera Foods and Gail Borden Library
- Owner will provide free rent and will finish to vanilla box
- Offices include great natural light from windows and shared bathrooms
- Ample parking just outside your door
- Beautiful professional suites in South Elgin some units are move in ready