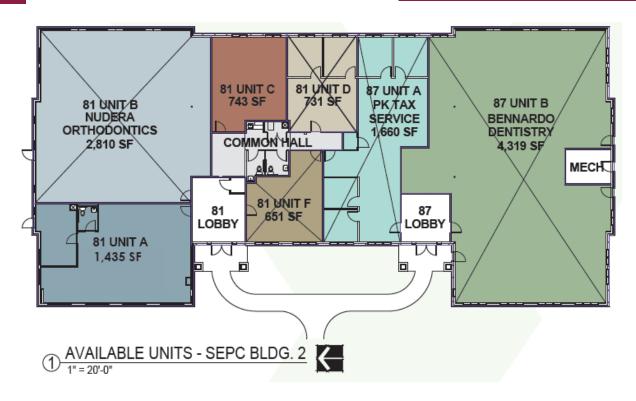

#### **AVAILABLE SPACES**

| SUITE                                            | TENANT    | SIZE (SF) | LEASE TYPE | LEASE RATE    | DESCRIPTION |
|--------------------------------------------------|-----------|-----------|------------|---------------|-------------|
| Unit A: 81 S. McLean Blvd. South Elgin, IL 60177 | Available | 1,435 SF  | Gross      | \$25.00 SF/yr | -           |
| Unit C: 81 S. McLean Blvd. South Elgin, IL 60177 | Available | 743 SF    | Gross      | \$20.00 SF/yr | -           |