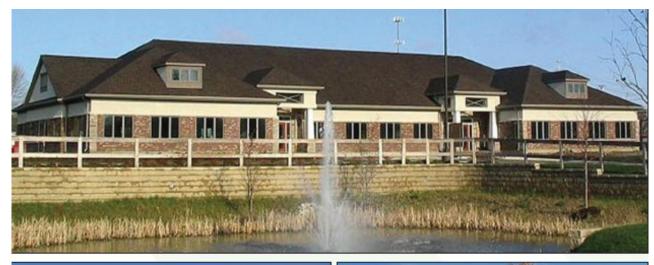

### PROPERTY HIGHLIGHTS

- 12,400 SF Building Pad for sale fully improved with foundation and utilities
- Premium professional or medical offices in campus setting, with beautiful landscaping, site lighting, pond, gazebo and fountain
- Adjacent to Butrera Foods and Gail Borden Library
- Owner will provide free rent and will finish to vanilla box
- Offices include great natural light from windows and shared bathrooms
- Ample parking just outside your door
- Beautiful professional suites in South Elgin some units are move in ready