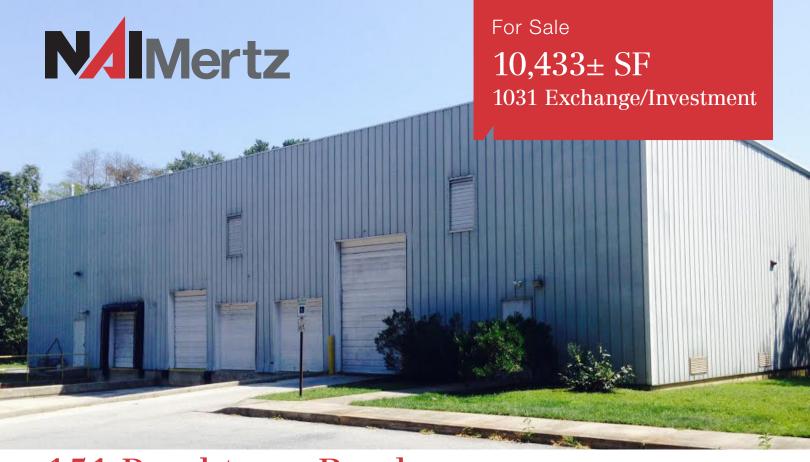

# 151 Porchtown Road

Franklin Twp, Gloucester County, NJ

#### **Property Description**

- 10,433± SF industrial building available for sale
- Situated on 2.19± acres
- 176.93± feet frontage on main road
- Block 3202/Lot 40.02
- 20' ceilings
- 23' x 39' column spacing
- 3 tailgates: (1) 8' x 10' & (2) 8' x 8'
  (24" from ground, can be changed to 48")
- Several bakery delivery tailgates
- 1 drive-in: 12' x 14'
- Gas heat
- Sodium vapor lighting
- Steel & cinder block construction
- Zoned IC Interchange Commercial

#### **Current Lease Rates:**

\$3,665/month NNN \$2,037/month Gross

Asking Price: \$650,000

For more information:

Roy Kardon, SIOR

+1 610 246 7118 • roy.kardon@naimertz.com

John Brown

+1 609 471 6133• john.brown@naimertz.com