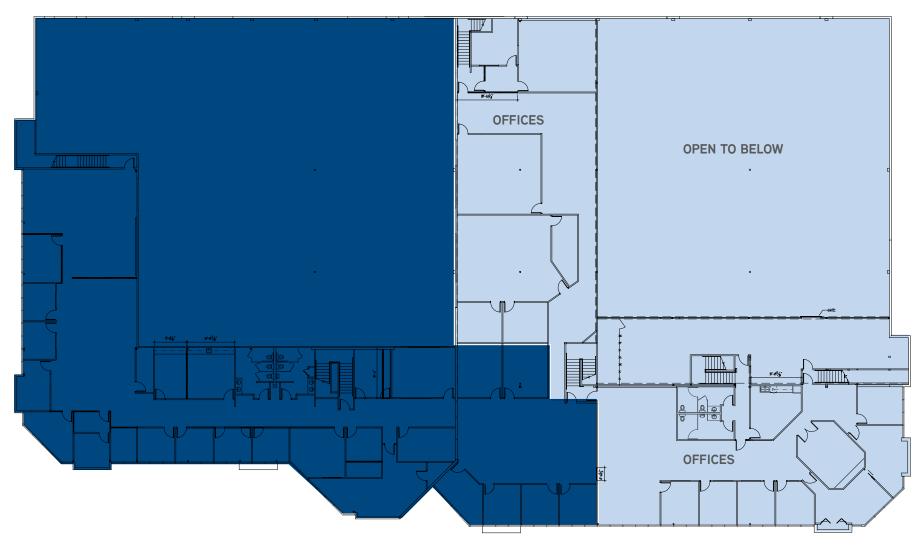

## **PROPERTY FEATURES**

- Freestanding ±60,431 SF Industrial/Flex building
- Owner/User or Investment Opportunity
- 32,516 SF leased through 6/1/2022 (Contact Broker)
- Situated on approximately 2.78 acres
- 50% office; 50% warehouse; office is 2 stories
- 7 oversized grade level doors
- Concrete tilt, steel frame, glass curtain wall
- 277/480v Power
- 22' clear height in warehouse
- Fully sprinklered
- 3.4/1,000 parking ratio
- Miramar Industrial submarket location; immediate freeway access
- Built in 1985; recently renovated
- Zoned IL-2-1; APN # 343-321-24

## **AVAILABLE FEATURES**

- ± 21,944-27,915 SF Available for lease
- 50% Office/50% Warehouse
- 4 oversized grade level doors
- Lease rate: \$1.05/SF NNN (Nets ±\$0.21/PSF)
- Sale price: \$9,670,000 (\$160 PSF)

LEASED THROUGH 6/1/2022

**AVAILABLE NOW** 