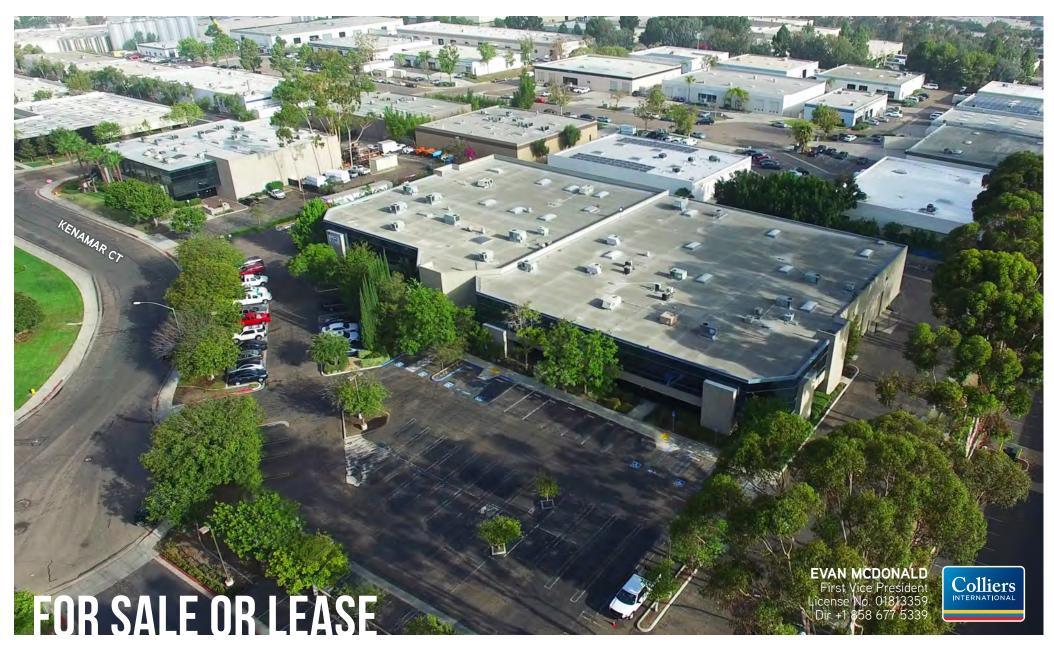

## CENTERPOINTE COURT

7720 KENAMAR COURT, SAN DIEGO, CA 92121

## **PROPERTY FEATURES**

- Freestanding ±60,431 SF Industrial/Flex building
- Owner/User or Investment Opportunity
- 32,516 SF leased through 6/1/2022 (Contact Broker)
- Situated on approximately 2.78 acres
- 50% office; 50% warehouse; office is 2 stories
- 7 oversized grade level doors
- Concrete tilt, steel frame, glass curtain wall
- 277/480v Power
- 22' clear height in warehouse
- Fully sprinklered
- 3.4/1,000 parking ratio
- Miramar Industrial submarket location; immediate freeway access
- Built in 1985; recently renovated
- Zoned IL-2-1; APN # 343-321-24