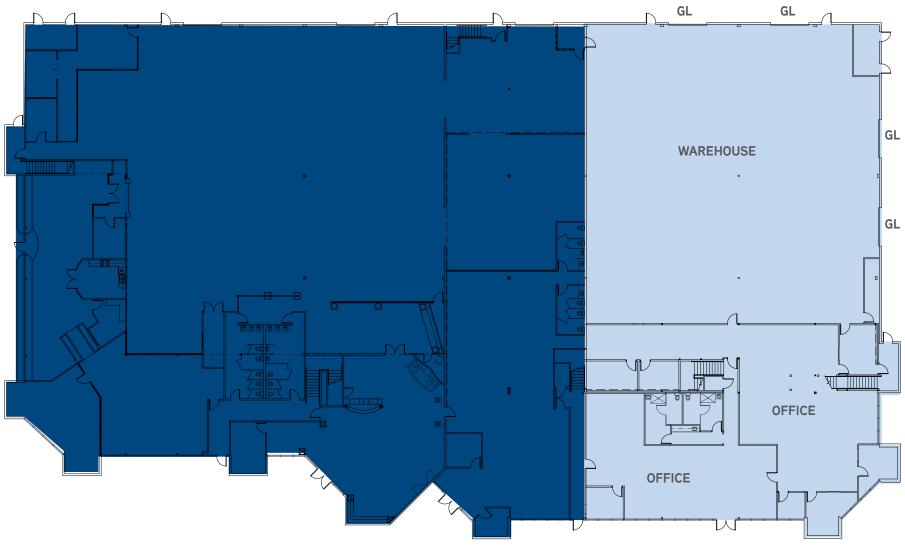

## **PROPERTY FEATURES**

- Freestanding ±60,431 SF Industrial/Flex building
- Owner/User or Investment Opportunity
- 32,516 SF leased through 6/1/2022 (Contact Broker)
- Situated on approximately 2.78 acres
- 50% office; 50% warehouse; office is 2 stories
- 7 oversized grade level doors
- Concrete tilt, steel frame, glass curtain wall
- 277/480v Power
- 22' clear height in warehouse
- Fully sprinklered
- 3.4/1,000 parking ratio
- Miramar Industrial submarket location; immediate freeway access
- Built in 1985; recently renovated
- Zoned IL-2-1; APN # 343-321-24

## **AVAILABLE FEATURES**

- ± 21,944-27,915 SF Available for lease
- 50% Office/50% Warehouse
- 4 oversized grade level doors
- Lease rate: \$1.05/SF NNN (Nets ±\$0.21/PSF)
- Sale price: \$9,670,000 (\$160 PSF)

LEASED THROUGH 6/1/2022

**AVAILABLE NOW** 