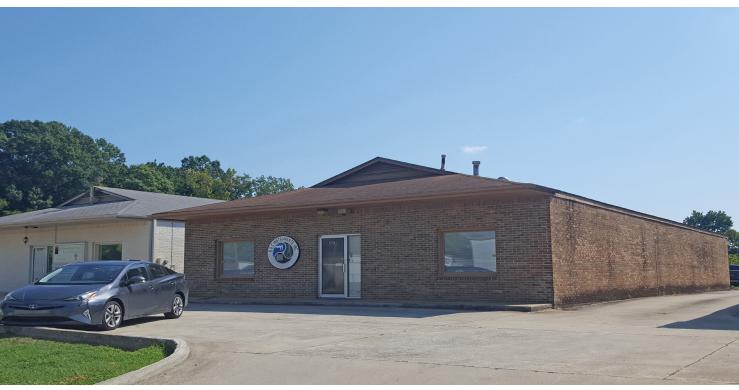

### SALE

4317 Spartacus Drive Huntsville, AL 35805

BUILDING SIZE 3,200 SF

#### COMMENTS

- Open floor plan with 1 private office; majority of space currently used as cubicle/assembly space
- Suitable for office and light assembly/manufacturing
- 100% conditioned
- Located on the west side of Memorial Parkway, just off Johnson Road
- Convenient to Redstone
  Arsenal

**PRICE** \$199,000