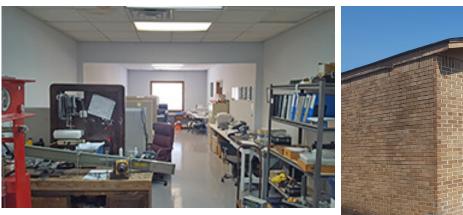

#### COMMENTS

- Open floor plan with 1 private office; majority of space currently used as cubicle/assembly space
- Suitable for office and light assembly/manufacturing
- 100% conditioned
- Located on the west side of Memorial Parkway, just off Johnson Road
- Convenient to Redstone
  Arsenal