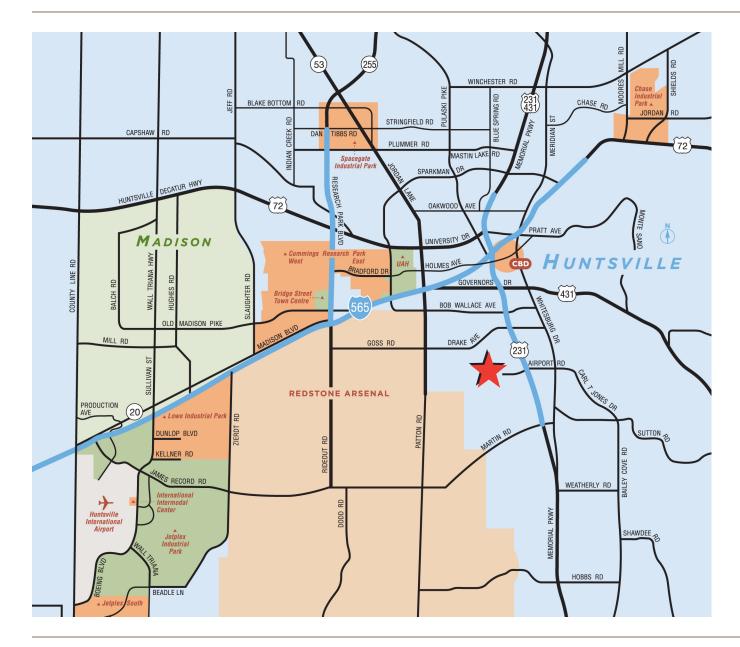

#### COMMENTS

- Open floor plan with 1 private office; majority of space currently used as cubicle/assembly space
- Suitable for office and light assembly/manufacturing
- 100% conditioned
- Located on the west side of Memorial Parkway, just off Johnson Road
- Convenient to Redstone
  Arsenal