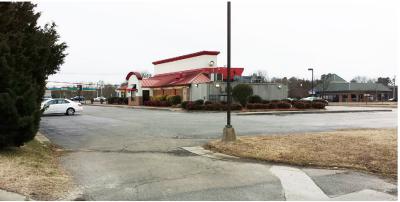

Existing Pizza Hut - 1.16 Acre Site Planned for Redevelopment Mid 2015

#### **PROPERTY HIGHLIGHTS**

- 1.16 Acres Existing Pizza Hut
- Redevelopment Summer 2015
- Build to Suit up to 13,300 sq. ft or Ground Lease
- 1/2 a mile west of Wal-Mart and 1/4 miles east of Lee Davis Rd
- Pylon signage available
- 41,000 VPD on Mechanicsville Turnpike
- Zoned B-2