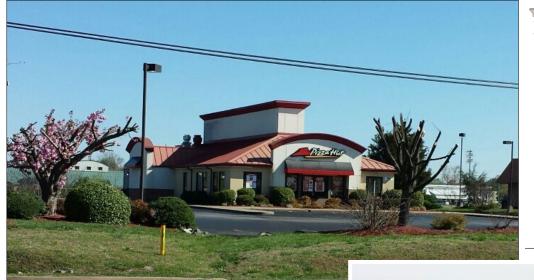

Existing Pizza Hut - 1.16 Acre Site Planned for Redevelopment Mid 2015

#### **PROPERTY HIGHLIGHTS**

- 1.16 Acres Existing Pizza Hut
- Redevelopment Summer 2015
- Build to Suit up to 13,300 sq. ft or Ground Lease
- 1/2 a mile west of Wal-Mart and 1/4 miles east of Lee Davis Rd
- Pylon signage available
- 41,000 VPD on Mechanicsville Turnpike
- Zoned B-2