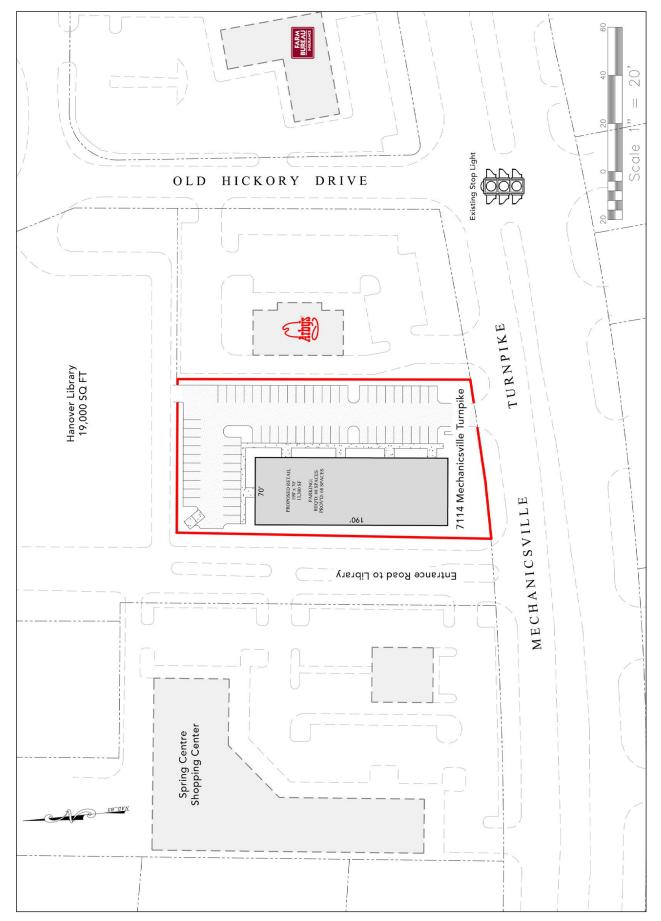

#### **PROPERTY HIGHLIGHTS**

- 1.16 Acres Existing Pizza Hut
- Redevelopment Summer 2015
- Build to Suit up to 13,300 sq. ft or Ground Lease
- 1/2 a mile west of Wal-Mart and 1/4 miles east of Lee Davis Rd
- Pylon signage available
- 41,000 VPD on Mechanicsville Turnpike
- Zoned B-2