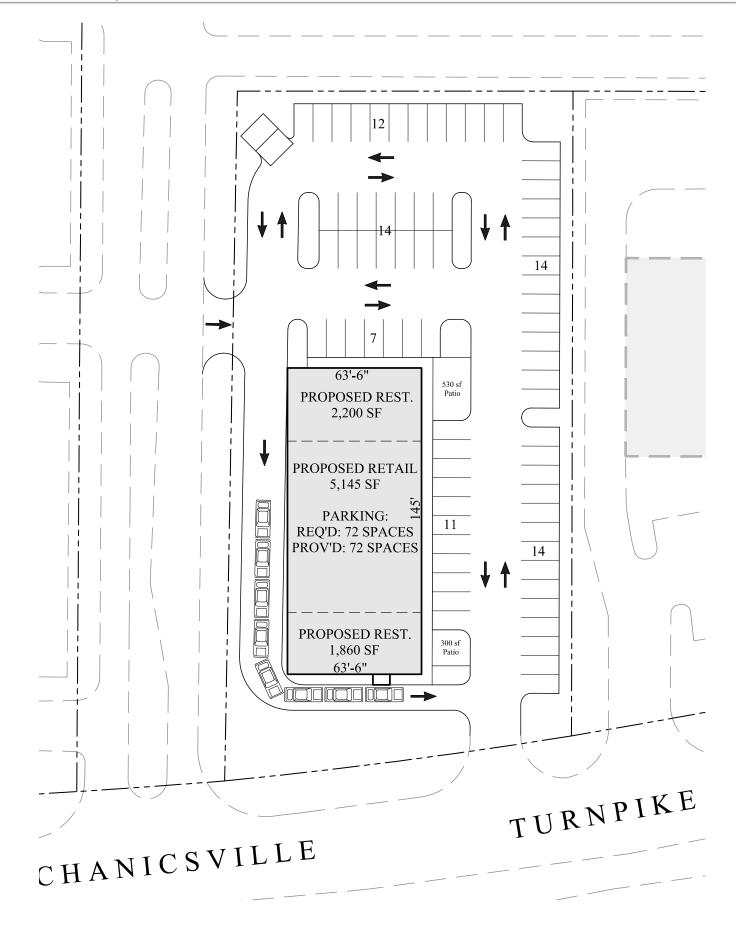

#### **PROPERTY HIGHLIGHTS**

- 1.16 Acres Existing Pizza Hut
- Redevelopment Summer 2015
- Build to Suit up to 13,300 sq. ft or Ground Lease
- 1/2 a mile west of Wal-Mart and 1/4 miles east of Lee Davis Rd
- Pylon signage available
- 41,000 VPD on Mechanicsville Turnpike
- Zoned B-2