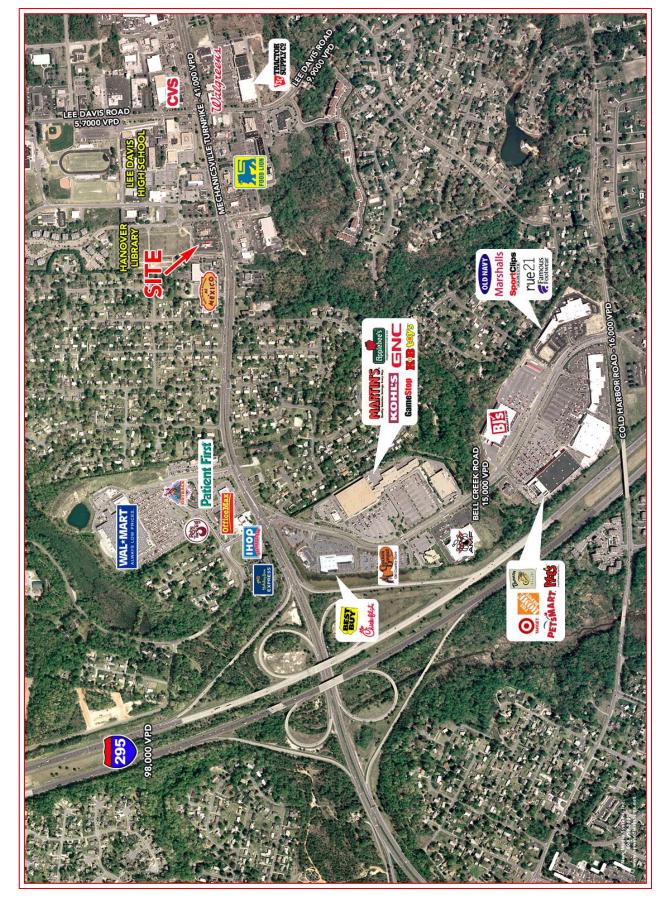

#### **PROPERTY HIGHLIGHTS**

- 1.16 Acres Existing Pizza Hut
- Redevelopment Summer 2015
- Build to Suit up to 13,300 sq. ft or Ground Lease
- 1/2 a mile west of Wal-Mart and 1/4 miles east of Lee Davis Rd
- Pylon signage available
- 41,000 VPD on Mechanicsville Turnpike
- Zoned B-2