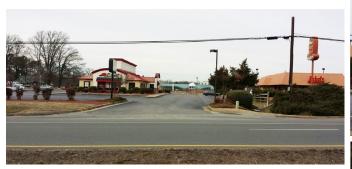

Existing Pizza Hut - 1.16 Acre Site Planned for Redevelopment Mid 2015

#### **PROPERTY HIGHLIGHTS**

- 1.16 Acres Existing Pizza Hut
- Redevelopment Summer 2015
- Build to Suit up to 13,300 sq. ft or Ground Lease
- 1/2 a mile west of Wal-Mart and 1/4 miles east of Lee Davis Rd
- Pylon signage available
- 41,000 VPD on Mechanicsville Turnpike
- Zoned B-2