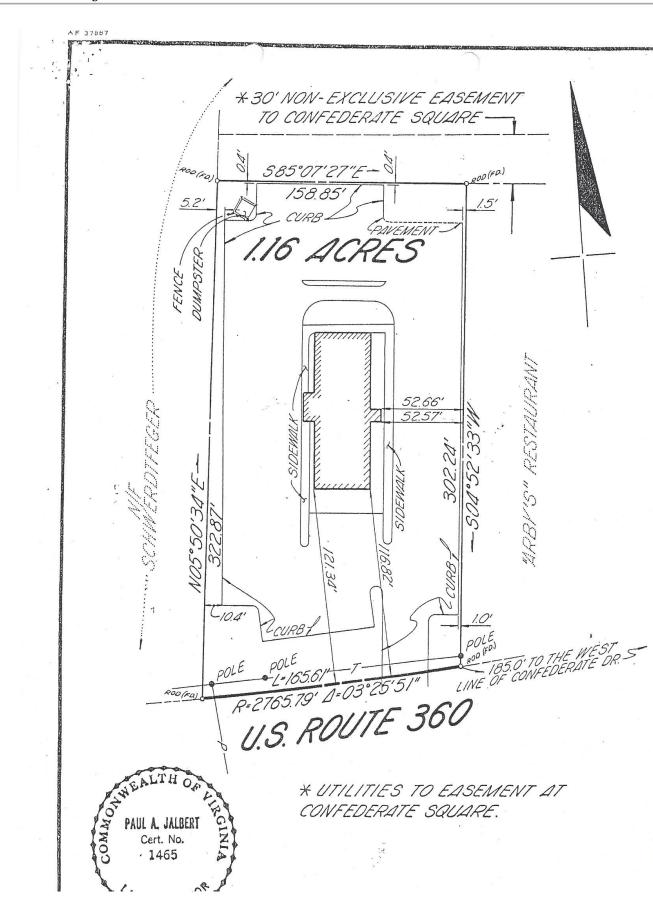

Existing Pizza Hut - 1.16 Acre Site Planned for Redevelopment Mid 2015

#### **PROPERTY HIGHLIGHTS**

- 1.16 Acres Existing Pizza Hut
- Redevelopment Summer 2015
- Build to Suit up to 13,300 sq. ft or Ground Lease
- 1/2 a mile west of Wal-Mart and 1/4 miles east of Lee Davis Rd
- Pylon signage available
- 41,000 VPD on Mechanicsville Turnpike
- Zoned B-2