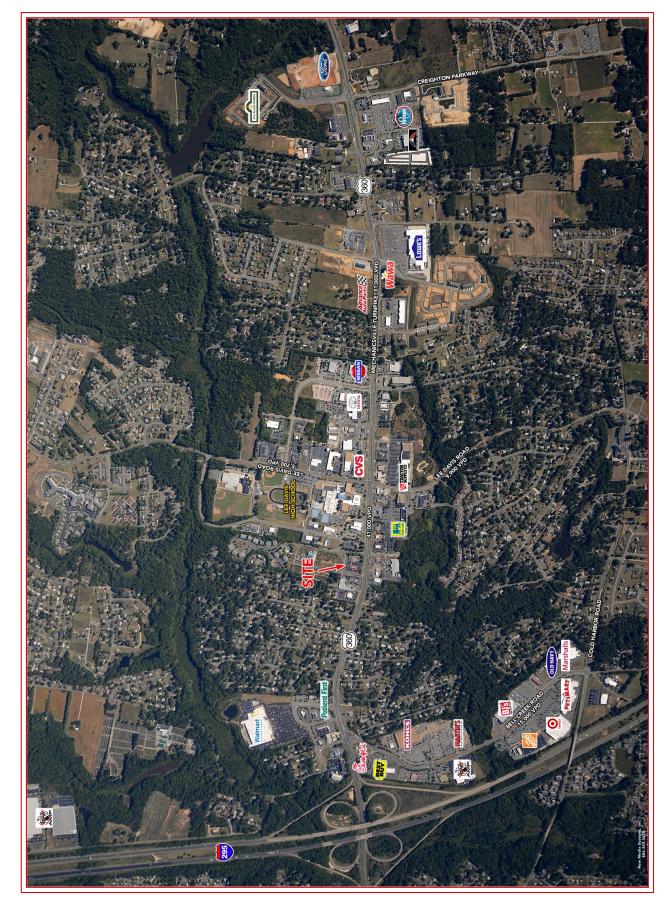

#### **PROPERTY HIGHLIGHTS**

- 1.16 Acres Existing Pizza Hut
- Redevelopment Summer 2015
- Build to Suit up to 13,300 sq. ft or Ground Lease
- 1/2 a mile west of Wal-Mart and 1/4 miles east of Lee Davis Rd
- Pylon signage available
- 41,000 VPD on Mechanicsville Turnpike
- Zoned B-2