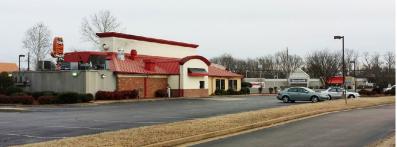

Existing Pizza Hut - 1.16 Acre Site Planned for Redevelopment Mid 2015

#### **PROPERTY HIGHLIGHTS**

- 1.16 Acres Existing Pizza Hut
- Redevelopment Summer 2015
- Build to Suit up to 13,300 sq. ft or Ground Lease
- 1/2 a mile west of Wal-Mart and 1/4 miles east of Lee Davis Rd
- Pylon signage available
- 41,000 VPD on Mechanicsville Turnpike
- Zoned B-2