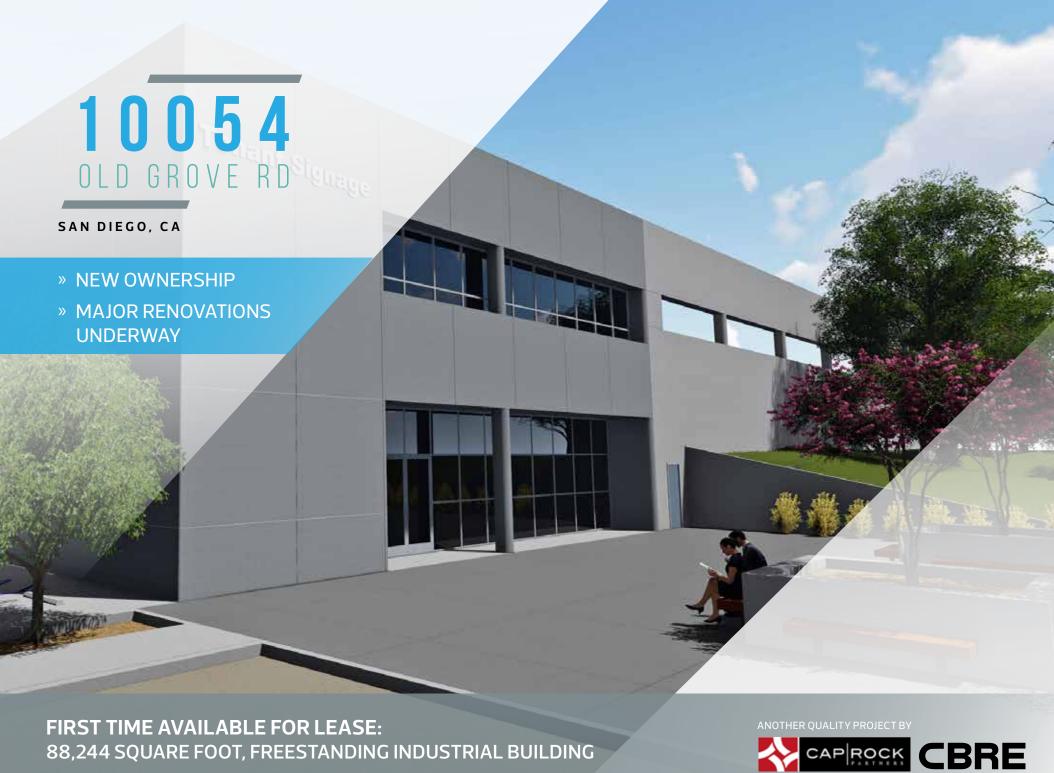

FIRST TIME AVAILABLE FOR LEASE: 88,244 SQUARE FOOT, FREESTANDING INDUSTRIAL BUILDING

# 10054 OLD GROVE RD