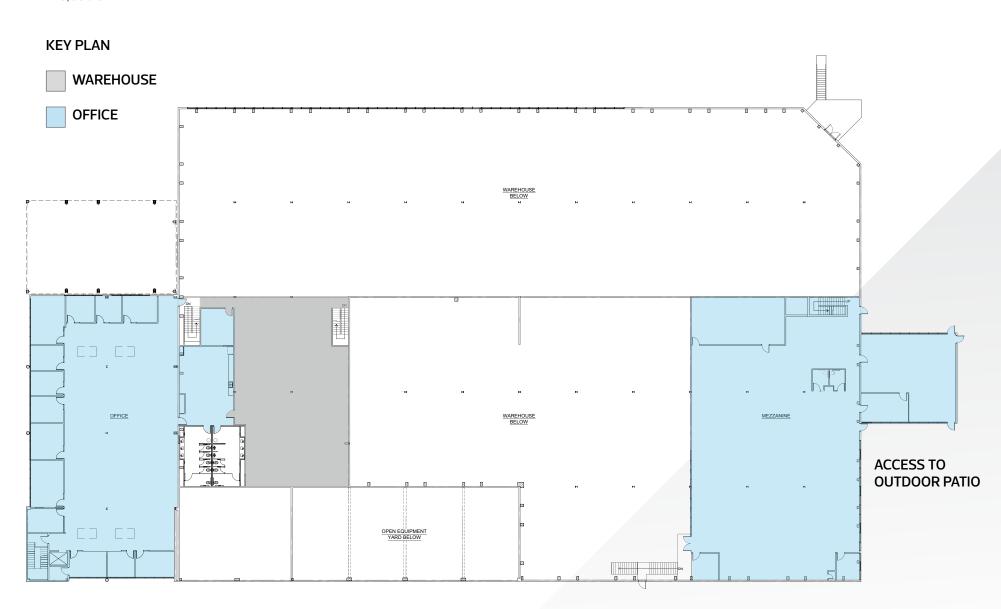

## FLOOR PLANS

#### **1ST FLOOR**

±64,348 SF

#### **KEY PLAN**

# FLOOR PLANS

#### 2ND FLOOR

±23,896 SF