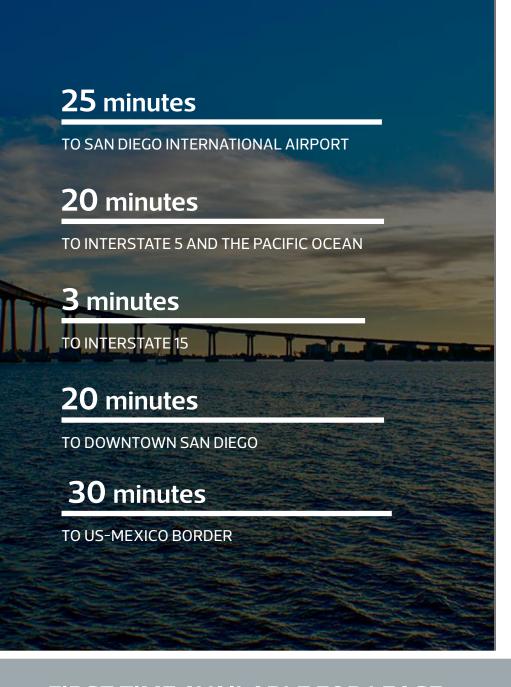

## LOCATION

- Central San Diego freeway accessible site
- Prominent Scripps Ranch location
- Easy access to amenities including numerous restaurants and retail centers

## LOCATION & AREA AMENITIES

- Conveniently located off the I-15 freeway
- Provides abundant services that accommodates various banking, shopping, and personal needs.
- Easily accessible restaurants, cafes, and craft breweries.
- Tranquil, low destiny business park in close proximity to Lake Miramar
- Mature, tree-lined neighborhood with access to parks, jogging/walking trails and open space nature settings