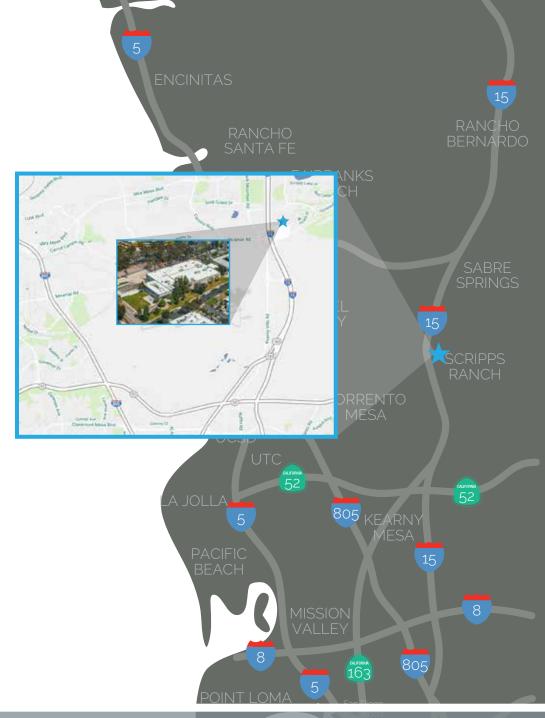

## LOCATION

- Central San Diego freeway accessible site
- Prominent Scripps Ranch location
- Easy access to amenities including numerous restaurants and retail centers

## LOCATION & AREA AMENITIES

- Conveniently located off the I-15 freeway
- Provides abundant services that accommodates various banking, shopping, and personal needs.
- Easily accessible restaurants, cafes, and craft breweries.
- Tranquil, low destiny business park in close proximity to Lake Miramar
- Mature, tree-lined neighborhood with access to parks, jogging/walking trails and open space nature settings