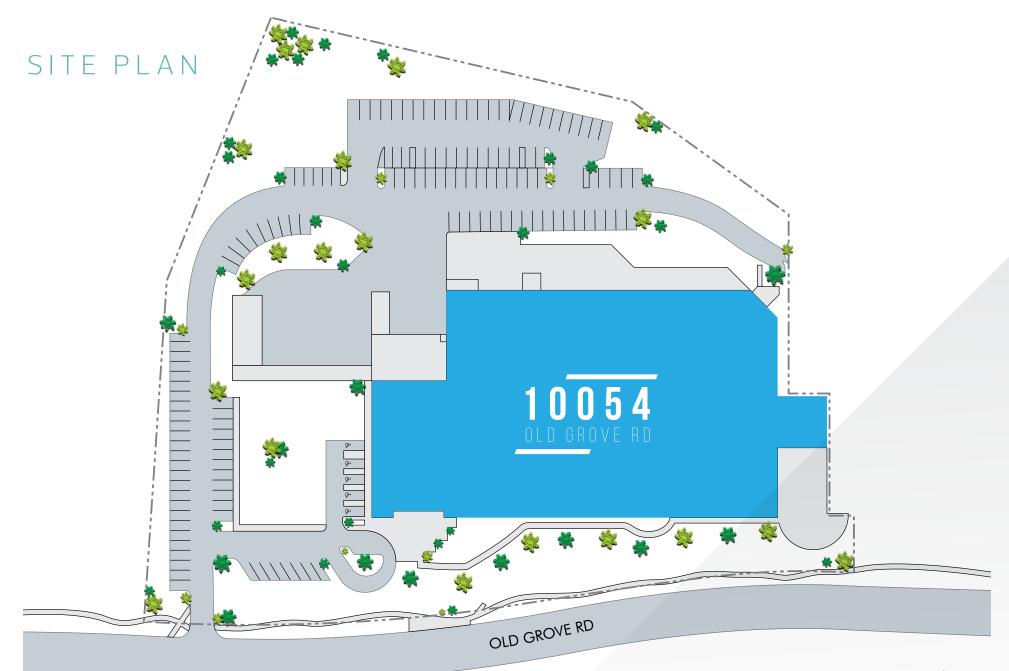

## **BUILDING AND SITE**

± 88,244 RSF Freestanding Industrial

Office: 23,896 RSF Warehouse: 64,348 RSF

- 5.4 acre nicely landscaped site
- Secured yard and truck parking area
- 1.6/1,000 parking
- Zoned IP-2-1, City of San Diego
- 4,000 amps @ 277/480v
- 30' clear height
- 5 dock high loading doors
- 4 grade level loading doors
- 24' x 40' column spacing
- Fully sprinklered .45 GPM / 3,000 SF
- Newly installed motion sensored LED lighting