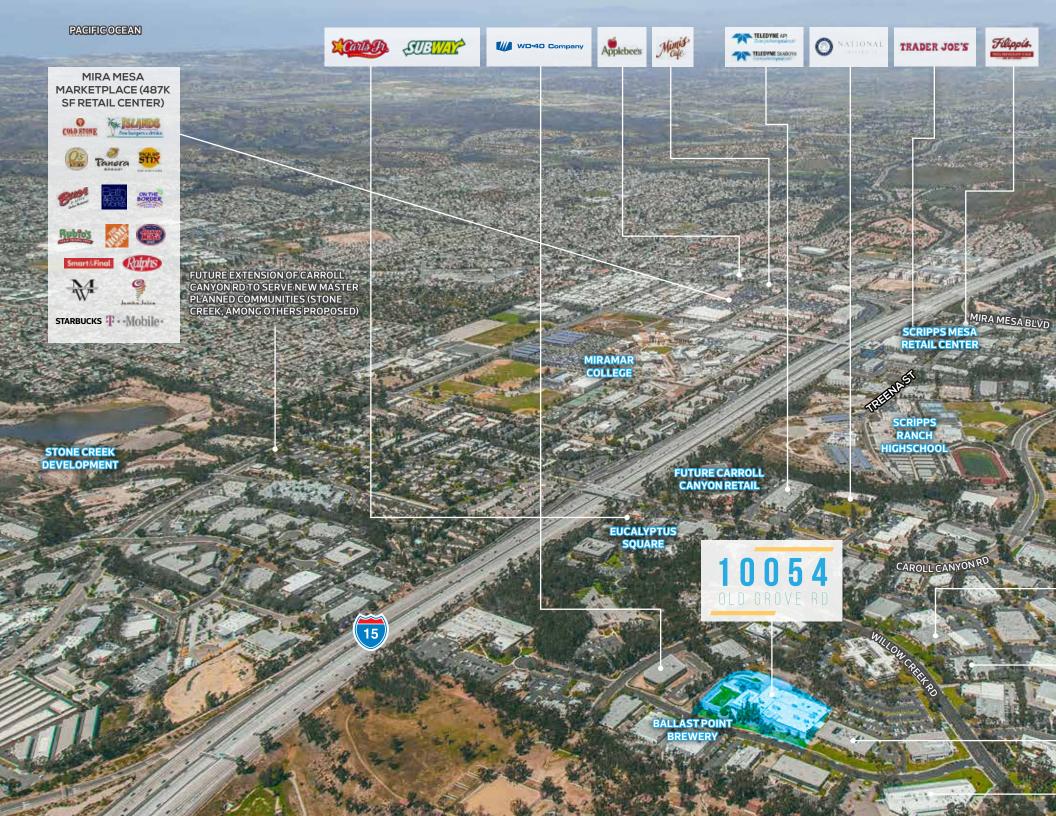

## LOCATION & AREA AMENITIES

- Conveniently located off the I-15 freeway
- Provides abundant services that accommodates various banking, shopping, and personal needs.
- Easily accessible restaurants, cafes, and craft breweries.
- Tranquil, low destiny business park in close proximity to Lake Miramar
- Mature, tree-lined neighborhood with access to parks, jogging/walking trails and open space nature settings

Area food choices include:

**Ballast Point Brewing Company** 

Jamba Juice

Starbucks

Carl's Jr.

Rubio's Fresh Mexican Grill

Trader Joe's

Filippi's

Todo Sushi

**Applebees** 

Mimi's Cafe

**Chez Nous** 