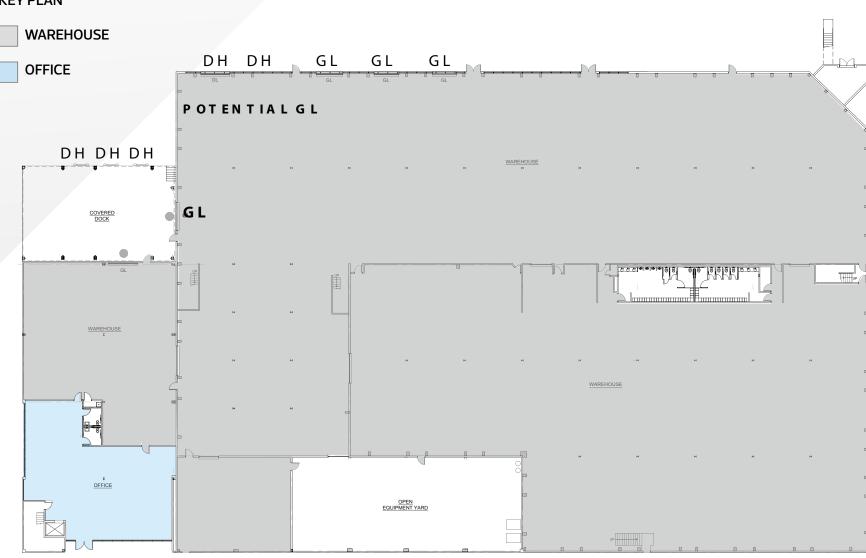

## FLOOR PLANS

#### **1ST FLOOR**

±64,348 SF

#### **KEY PLAN**

# FLOOR PLANS

#### 2ND FLOOR

±23,896 SF