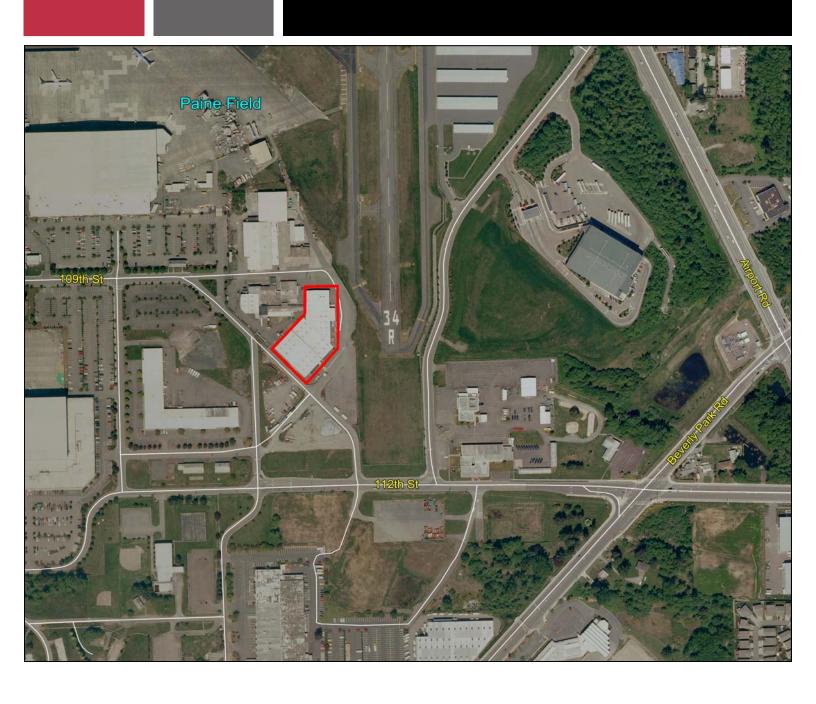

## C-19 @ Paine Field

11002 - 29th Avenue W, Everett, WA

## **Property Details**

- 3,900 11,500 SF of office space
- 11,000 33,000 SF of warehouse space
- 1,000 3,000 SF of mezzanine storage/office space
- Space options include:
  - 13,500 SF warehouse (1 GL)
  - 19,500 SF warehouse (2 GL)
  - 17,500 SF warehouse (6,000 SF office)
  - 3,900 11,600 SF office only
- Located near the south entrance to Paine Field
- Zoned: LI (Light Industrial)
- Concrete tilt-up construction
- 20'-24' clear height
- 3-phase, heavy power
- GL loading and covered DH ramp loading
- Ample parking
- Lease rates (subject to term and configuration):
  - \$0.50 \$0.58 PSF, NNN warehouse
  - \$0.90 \$1.10 PSF, NNN office
  - \$0.25 PSF, NNN mezzanine