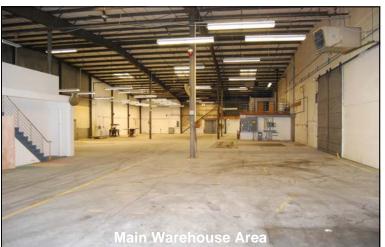

## **Property Details**

- 3,900 11,500 SF of office space
- 11,000 33,000 SF of warehouse space
- 1,000 3,000 SF of mezzanine storage/office space
- Space options include:
  - 13,500 SF warehouse (1 GL)
  - 19,500 SF warehouse (2 GL)
  - 17,500 SF warehouse (6,000 SF office)
  - 3,900 11,600 SF office only
- Located near the south entrance to Paine Field
- Zoned: LI (Light Industrial)
- Concrete tilt-up construction
- 20'-24' clear height
- 3-phase, heavy power
- GL loading and covered DH ramp loading
- Ample parking
- Lease rates (subject to term and configuration):
  - \$0.50 \$0.58 PSF, NNN warehouse
  - \$0.90 \$1.10 PSF, NNN office
  - \$0.25 PSF, NNN mezzanine