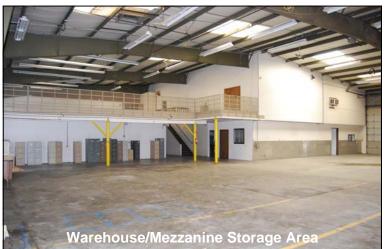

## **Property Details**

- 3,900 11,500 SF of office space
- 11,000 33,000 SF of warehouse space
- 1,000 3,000 SF of mezzanine storage/office space
- Space options include:
  - 13,500 SF warehouse (1 GL)
  - 19,500 SF warehouse (2 GL)
  - 17,500 SF warehouse (6,000 SF office)
  - 3,900 11,600 SF office only
- Located near the south entrance to Paine Field
- Zoned: LI (Light Industrial)
- Concrete tilt-up construction
- 20'-24' clear height
- 3-phase, heavy power
- GL loading and covered DH ramp loading
- Ample parking
- Lease rates (subject to term and configuration):
  - \$0.50 \$0.58 PSF, NNN warehouse
  - \$0.90 \$1.10 PSF, NNN office
  - \$0.25 PSF, NNN mezzanine