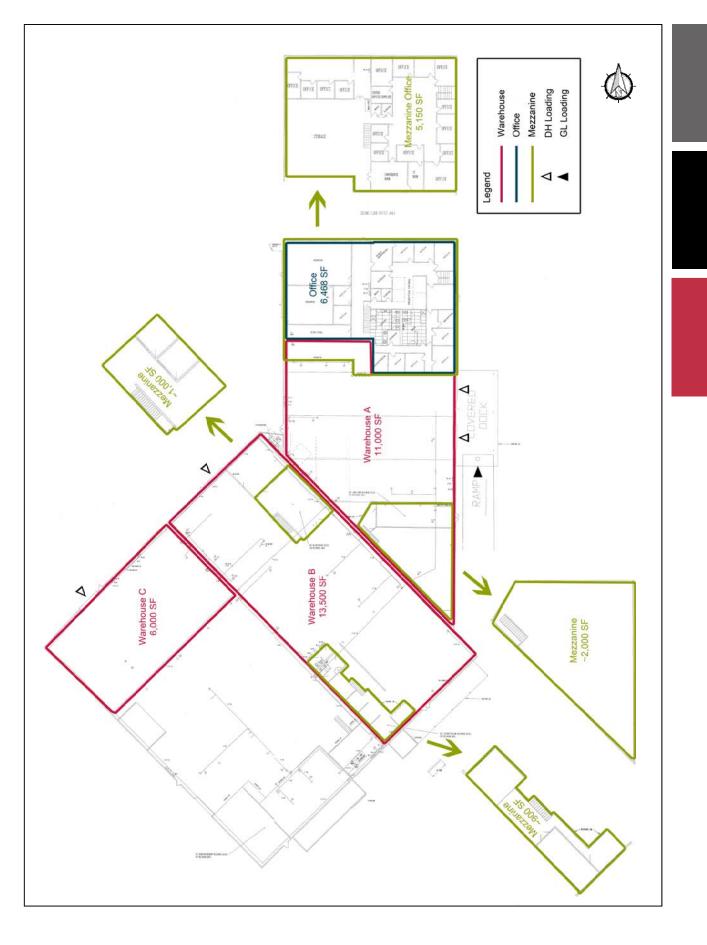

## **Property Details**

- 3,900 11,500 SF of office space
- 11,000 33,000 SF of warehouse space
- 1,000 3,000 SF of mezzanine storage/office space
- Space options include:
  - 13,500 SF warehouse (1 GL)
  - 19,500 SF warehouse (2 GL)
  - 17,500 SF warehouse (6,000 SF office)
  - 3,900 11,600 SF office only
- Located near the south entrance to Paine Field
- Zoned: LI (Light Industrial)
- Concrete tilt-up construction
- 20'-24' clear height
- 3-phase, heavy power
- GL loading and covered DH ramp loading
- Ample parking
- Lease rates (subject to term and configuration):
  - \$0.50 \$0.58 PSF, NNN warehouse
  - \$0.90 \$1.10 PSF, NNN office
  - \$0.25 PSF, NNN mezzanine