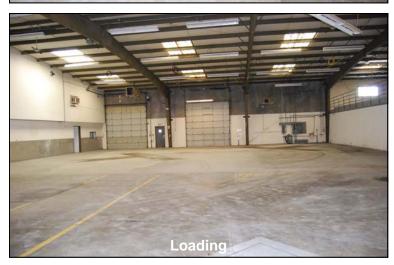

## **Property Details**

- 3,900 11,500 SF of office space
- 11,000 33,000 SF of warehouse space
- 1,000 3,000 SF of mezzanine storage/office space
- Space options include:
  - 13,500 SF warehouse (1 GL)
  - 19,500 SF warehouse (2 GL)
  - 17,500 SF warehouse (6,000 SF office)
  - 3,900 11,600 SF office only
- Located near the south entrance to Paine Field
- Zoned: LI (Light Industrial)
- Concrete tilt-up construction
- 20'-24' clear height
- 3-phase, heavy power
- GL loading and covered DH ramp loading
- Ample parking
- Lease rates (subject to term and configuration):
  - \$0.50 \$0.58 PSF, NNN warehouse
  - \$0.90 \$1.10 PSF, NNN office
  - \$0.25 PSF, NNN mezzanine