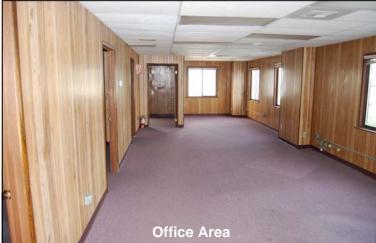

## **Property Details**

- 3,900 11,500 SF of office space
- 11,000 33,000 SF of warehouse space
- 1,000 3,000 SF of mezzanine storage/office space
- Space options include:
  - 13,500 SF warehouse (1 GL)
  - 19,500 SF warehouse (2 GL)
  - 17,500 SF warehouse (6,000 SF office)
  - 3,900 11,600 SF office only
- Located near the south entrance to Paine Field
- Zoned: LI (Light Industrial)
- Concrete tilt-up construction
- 20'-24' clear height
- 3-phase, heavy power
- GL loading and covered DH ramp loading
- Ample parking
- Lease rates (subject to term and configuration):
  - \$0.50 \$0.58 PSF, NNN warehouse
  - \$0.90 \$1.10 PSF, NNN office
  - \$0.25 PSF, NNN mezzanine