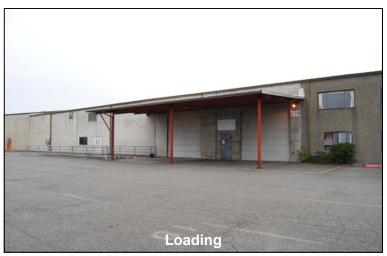

## **Property Details**

- 3,900 11,500 SF of office space
- 11,000 33,000 SF of warehouse space
- 1,000 3,000 SF of mezzanine storage/office space
- Space options include:
  - 13,500 SF warehouse (1 GL)
  - 19,500 SF warehouse (2 GL)
  - 17,500 SF warehouse (6,000 SF office)
  - 3,900 11,600 SF office only
- Located near the south entrance to Paine Field
- Zoned: LI (Light Industrial)
- Concrete tilt-up construction
- 20'-24' clear height
- 3-phase, heavy power
- GL loading and covered DH ramp loading
- Ample parking
- Lease rates (subject to term and configuration):
  - \$0.50 \$0.58 PSF, NNN warehouse
  - \$0.90 \$1.10 PSF, NNN office
  - \$0.25 PSF, NNN mezzanine