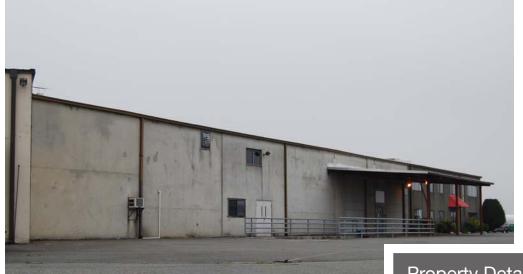

## **Property Details**

- 3,900 11,500 SF of office space
- 11,000 33,000 SF of warehouse space
- 1,000 3,000 SF of mezzanine storage/office space
- Space options include:
  - 13,500 SF warehouse (1 GL)
  - 19,500 SF warehouse (2 GL)
  - 17,500 SF warehouse (6,000 SF office)
  - 3,900 11,600 SF office only
- Located near the south entrance to Paine Field
- Zoned: LI (Light Industrial)
- Concrete tilt-up construction
- 20'-24' clear height
- 3-phase, heavy power
- GL loading and covered DH ramp loading
- Ample parking
- Lease rates (subject to term and configuration):
  - \$0.50 \$0.58 PSF, NNN warehouse
  - \$0.90 \$1.10 PSF, NNN office
  - \$0.25 PSF, NNN mezzanine