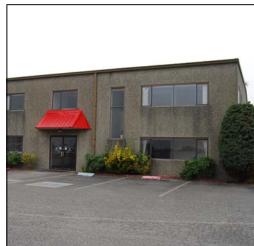

## **Property Details**

- 3,900 11,500 SF of office space
- 11,000 33,000 SF of warehouse space
- 1,000 3,000 SF of mezzanine storage/office space
- Space options include:
  - 13,500 SF warehouse (1 GL)
  - 19,500 SF warehouse (2 GL)
  - 17,500 SF warehouse (6,000 SF office)
  - 3,900 11,600 SF office only
- Located near the south entrance to Paine Field
- Zoned: LI (Light Industrial)
- Concrete tilt-up construction
- 20'-24' clear height
- 3-phase, heavy power
- GL loading and covered DH ramp loading
- Ample parking
- Lease rates (subject to term and configuration):
  - \$0.50 \$0.58 PSF, NNN warehouse
  - \$0.90 \$1.10 PSF, NNN office
  - \$0.25 PSF, NNN mezzanine