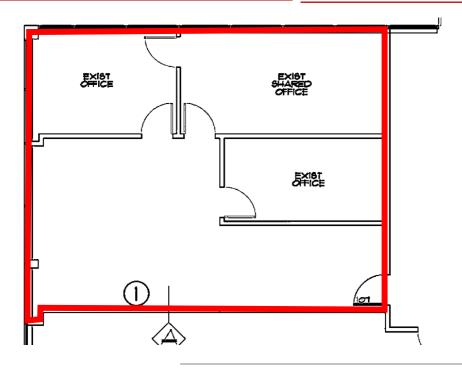

### PROPERTY HIGHLIGHTS

- Located just east of I-205 at the lighted intersection of Mill Plain Boulevard & SE 123rd/124th Avenue
- Available:
  - Suite 160 1,315 RSF
  - \$23.50/SF full service
- Common area conference room
- Abundant free on-site parking available

# FOR LEASE

FIRST PLACE PLAZA

12503 SE Mill Plain I Vancouver, WA 98684

900 Washington St, Suite 850, Vancouver, WA 360.750.5595 | www.fg-cre.com

Suite 160 1,315 RSF