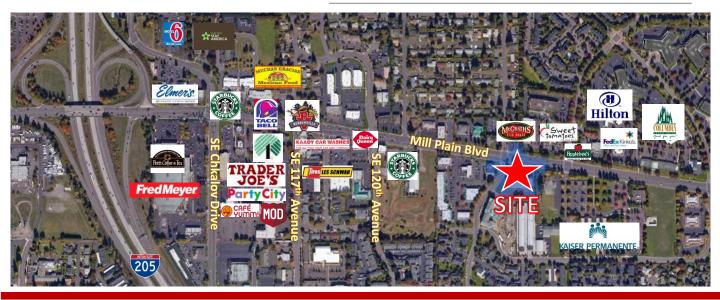

### PROPERTY HIGHLIGHTS

- Located just east of I-205 at the lighted intersection of Mill Plain Boulevard & SE 123rd/124th Avenue
- Available:
  - Suite 160 1,315 RSF
  - \$23.50/SF full service
- Common area conference room
- Abundant free on-site parking available

### **Average Daily Traffic**

SE Mill Plain Blvd @ SE  $126^{th}$  Ave E -45,659 SE Mill Plain Blvd @ SE  $121^{st}$  Ave W -39,563 SE Mill Plain Blvd @ SE  $121^{st}$  Ave E -46,876