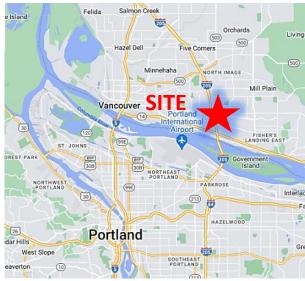

### PROPERTY HIGHLIGHTS

- Located just east of I-205 at the lighted intersection of Mill Plain Boulevard & SE 123rd/124th Avenue
- Available:
  - Suite 160 1,315 RSF
  - \$23.50/SF full service
- Common area conference room
- Abundant free on-site parking available