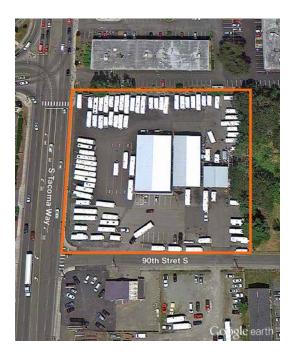

#### 8909 S Tacoma Way Lakewood, WA

#### Monthly Lease Rate: \$26,500, plus NNN

| Main Building: 12,316 SF, includes 5,276 SF mezzanine,<br>9 private offices, large conference room, and breakroom |
|-------------------------------------------------------------------------------------------------------------------|
| Building 2: 4,800 SF shop with 6 grade level doors,<br>drive-thru capability                                      |
| Building 3: 1,800 SF shop with 3 grade level doors                                                                |
| 2.39 acres                                                                                                        |
| Ideal for any sales and service or rental business                                                                |
| Zoned C-2                                                                                                         |
| Contact                                                                                                           |