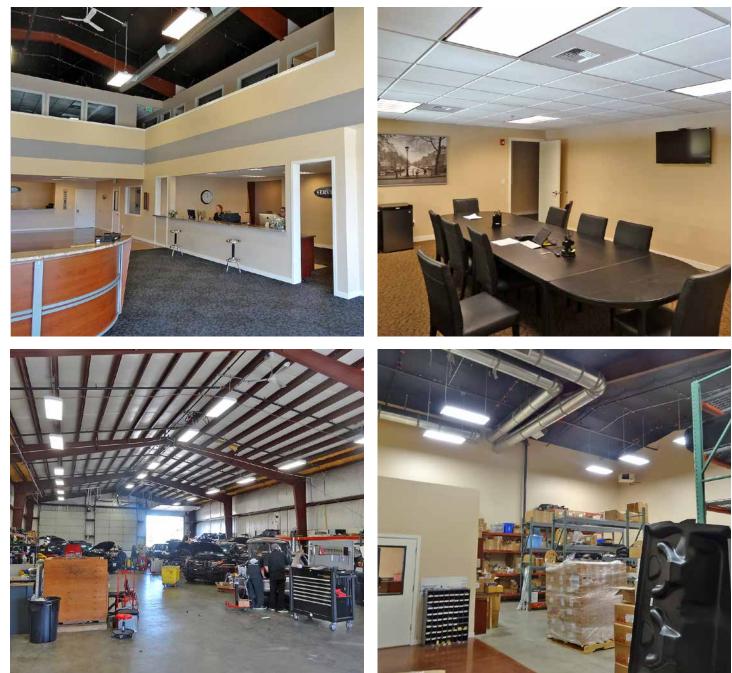

#### Monthly Lease Rate: \$26,500, plus NNN

| Main Building: 12,316 SF, includes 5,276 SF mezzanine,<br>9 private offices, large conference room, and breakroom |
|-------------------------------------------------------------------------------------------------------------------|
| Building 2: 4,800 SF shop with 6 grade level doors,<br>drive-thru capability                                      |
| Building 3: 1,800 SF shop with 3 grade level doors                                                                |
| 2.39 acres                                                                                                        |
| Ideal for any sales and service or rental business                                                                |
| Zoned C-2                                                                                                         |
| Contact                                                                                                           |