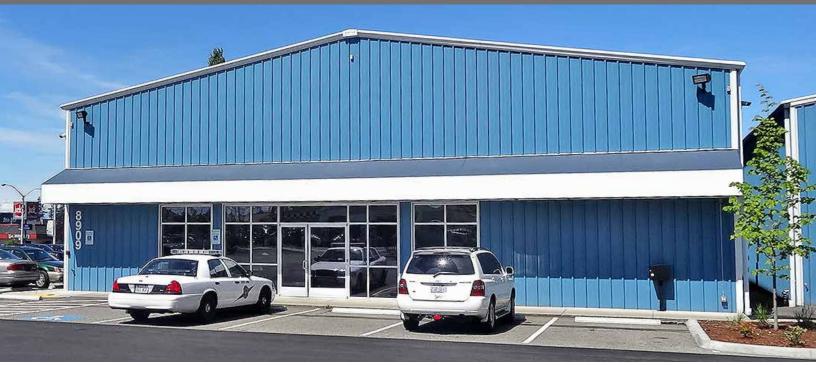

#### 8909 S Tacoma Way Lakewood, WA

#### Monthly Lease Rate: \$26,500, plus NNN

| Main Building: 12,316 SF, includes 5,276 SF mezzanine,<br>9 private offices, large conference room, and breakroom |
|-------------------------------------------------------------------------------------------------------------------|
| Building 2: 4,800 SF shop with 6 grade level doors,<br>drive-thru capability                                      |
| Building 3: 1,800 SF shop with 3 grade level doors                                                                |
| 2.39 acres                                                                                                        |
| Ideal for any sales and service or rental business                                                                |
| Zoned C-2                                                                                                         |
| Contact                                                                                                           |