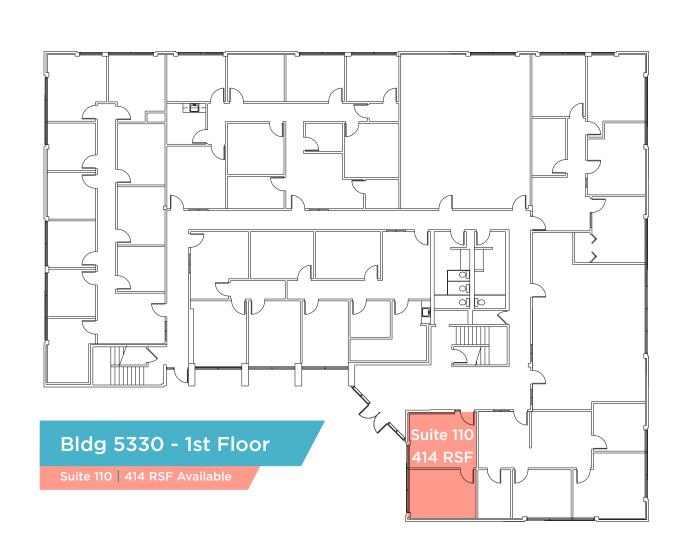

### 5330 South 900 East

- 3,382 total RSF available

### **Property Highlights**

- 414 2,262 RSF available
- 4.5/1,000 SF parking
- Recent common area renovations
- · On-site landlord & management
- \$15.00 / RSF full service