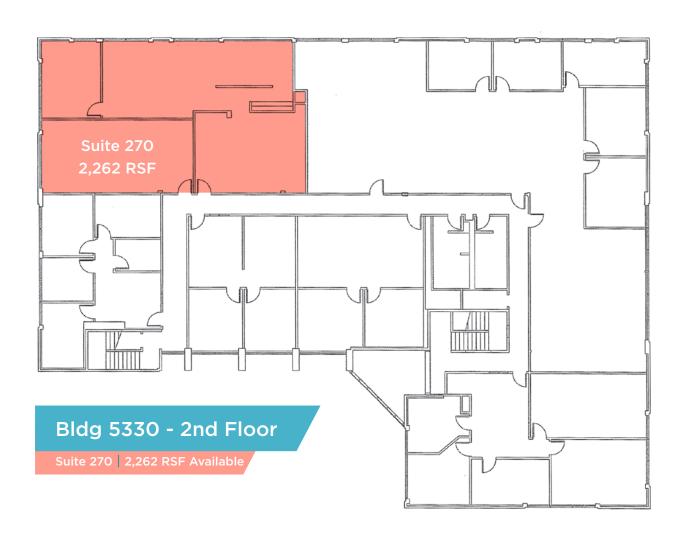

### 5330 South 900 East

- 3,382 total RSF available

### **Property Highlights**

- 414 2,262 RSF available
- 4.5/1,000 SF parking
- Recent common area renovations
- · On-site landlord & management
- \$15.00 / RSF full service