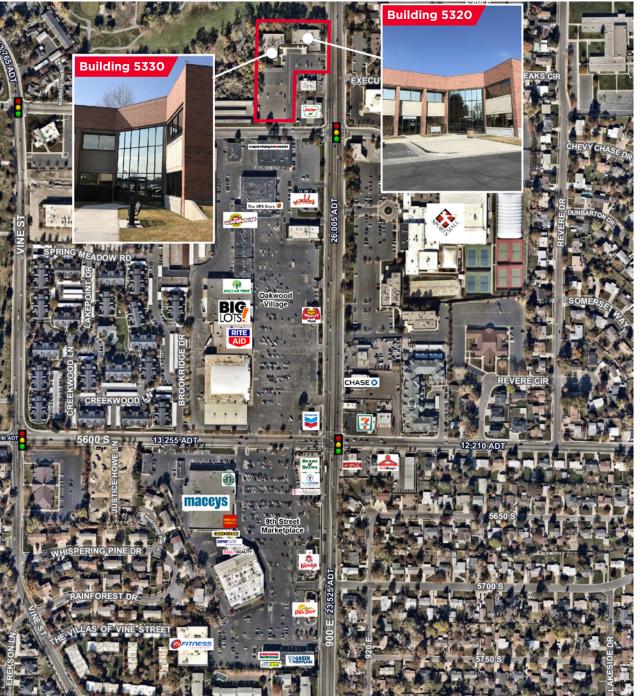

## OAKWOOD OFFICE PLAZA CONSISTS OF 2 BUILDINGS:

### 5320 South 900 East

- No space currently available

### 5330 South 900 East

- 3,382 total RSF available

### **Area Amenities**

- Shopping
- Banking
- Restaurants, quick-serve and fast food options
- Fitness Sports Mall, 24HR Fitness
- Within 3-minutes of Van Winkle Expressway
- Public golf course
- 10-minutes to Fashion Place Mall regional shopping center