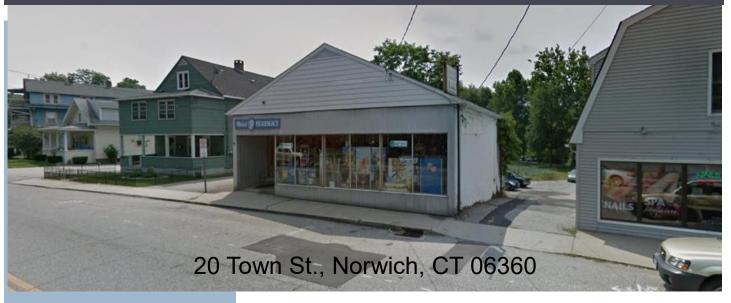

## RETAIL BUILDING For Sale / Lease

- » 1,950sf one story masonry building with 1,950sf walk-out heated basement
- » Good condition

FOR SALE

\$185,000

FOR LEASE

\$1,950/mo + util

npeck@pequotcommercial.com

PEQUOT

- » Across from Goodyear Tire
- » Zone GC General Commercial
- » Built 1947

Information deemed reliable but not guaranteed and offerings subject to errors, omissions, change of price or withdrawal without notice.