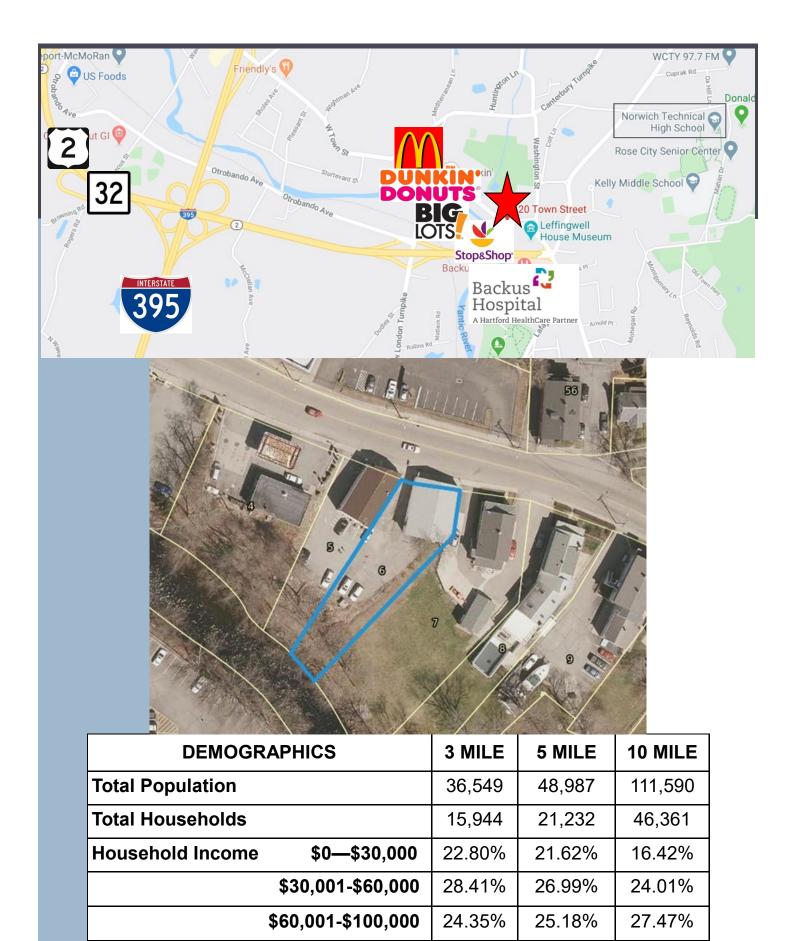

**COMMERCIAL** 

15 Chesterfield Road, Suite 4

East Lyme, CT 06333

860-447-9570 x133

860-444-6661 Fax

Norm Peck

- » 0.23 acre with 45' road frontage
- » 11 off-street parking and on-street parking
- » Assessment \$140,400; Taxes \$5,705
- » Public Water/Sewer/Natural Gas
- » Efficiency Lighting
- » Central A/C » Security System
- » Security System » 9,100 Average Daily Traffic
- » 9,100 Average Daily Traffic
- » Efficiency Lighting
- » Central A/C

- » Across from Goodyear Tire
- » Zone GC General Commercial
- » Built 1947

Information deemed reliable but not guaranteed and offerings subject to errors, omissions, change of price or withdrawal without notice.

Information deemed reliable but not guaranteed and offerings subject to errors, omissions, change of price or withdrawal without notice.

24.44%

26.21%

32.11%

\$100,001+

FRONT

Information deemed reliable but not guaranteed and offerings subject to errors, omissions, change of price or withdrawal without notice.