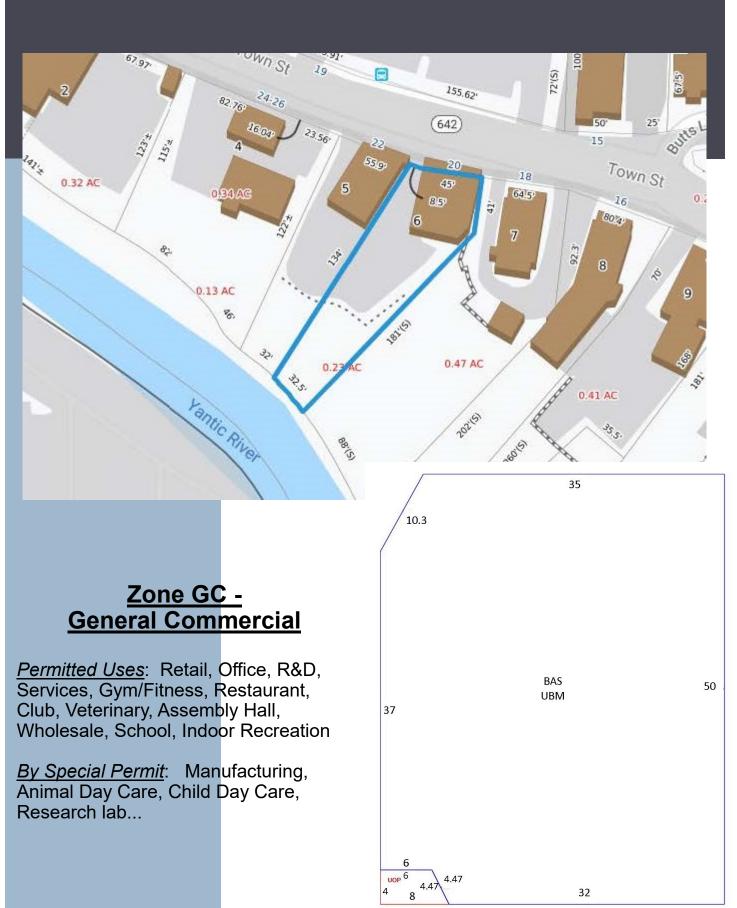

**COMMERCIAL** 

15 Chesterfield Road, Suite 4

East Lyme, CT 06333

860-447-9570 x133

860-444-6661 Fax

Norm Peck

- » 0.23 acre with 45' road frontage
- » 11 off-street parking and on-street parking
- » Assessment \$140,400; Taxes \$5,705
- » Public Water/Sewer/Natural Gas
- » Efficiency Lighting
- » Central A/C » Security System
- » Security System » 9,100 Average Daily Traffic
- » 9,100 Average Daily Traffic
- » Efficiency Lighting
- » Central A/C

- » Across from Goodyear Tire
- » Zone GC General Commercial
- » Built 1947

Information deemed reliable but not guaranteed and offerings subject to errors, omissions, change of price or withdrawal without notice.