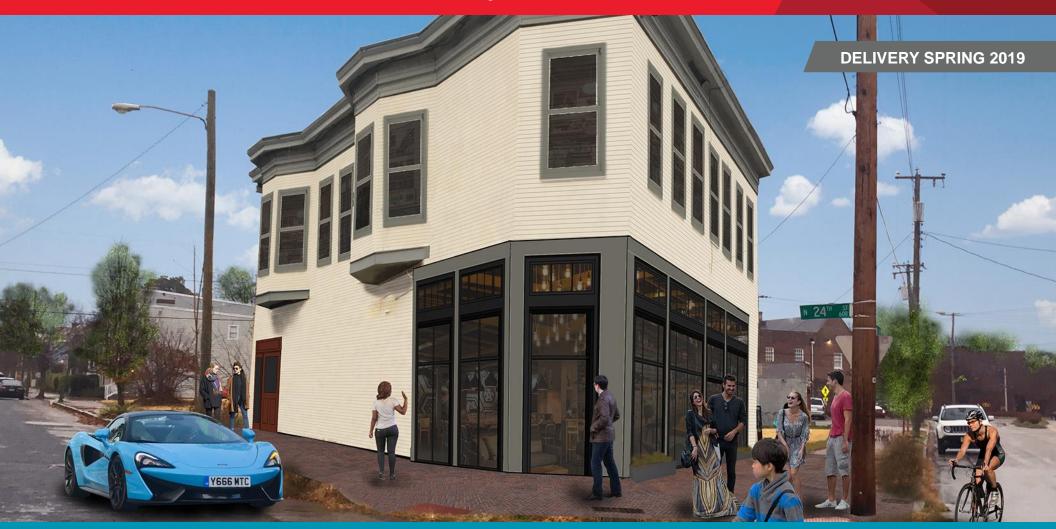

### **Property Features**

- MOST PREMIER RETAIL LOCATION IN CHURCH HILL
- · Prime visibility on prominent Jefferson Avenue
- Excellent walkability from restaurants, markets and other neighborhood amenities.
- · Great window lines with plenty of natural light
- 1,000 2,000 SF AVAILABLE
- Spring 2019 Delivery