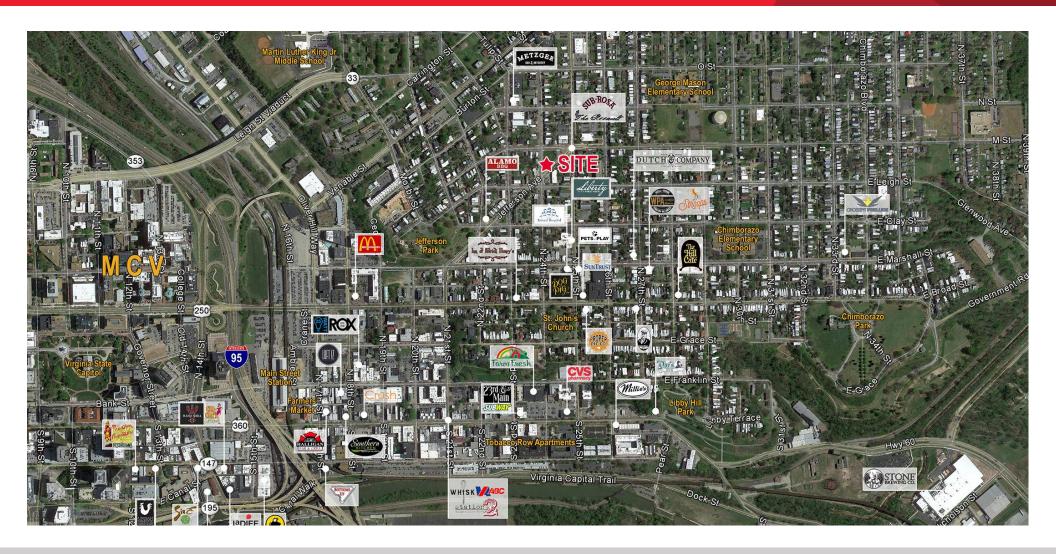

### **Property Features**

- MOST PREMIER RETAIL LOCATION IN CHURCH HILL
- · Prime visibility on prominent Jefferson Avenue
- Excellent walkability from restaurants, markets and other neighborhood amenities.
- · Great window lines with plenty of natural light
- 1,000 2,000 SF AVAILABLE
- Spring 2019 Delivery