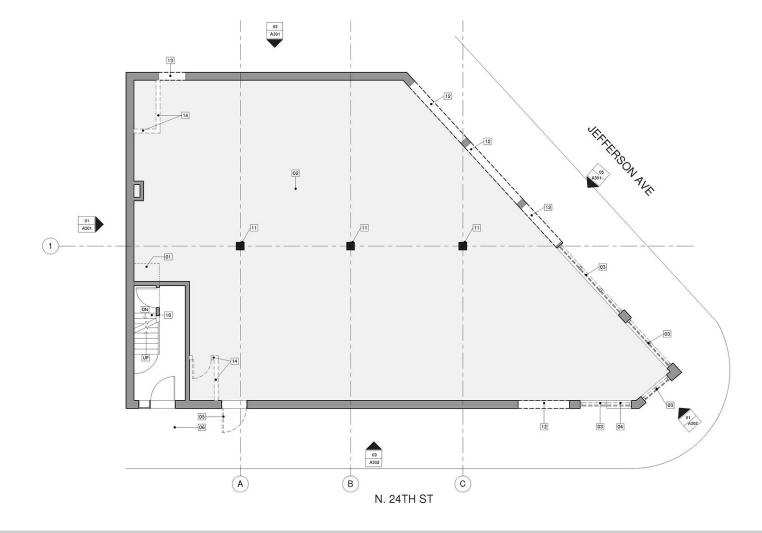

HILL
- · Prime visibility on prominent Jefferson Avenue
- Excellent walkability from restaurants, markets and other neighborhood amenities.
- · Great window lines with plenty of natural light
- 1,000 2,000 SF AVAILABLE
- Spring 2019 Delivery

| Demographics       |          |          |          |
|--------------------|----------|----------|----------|
|                    | 1 Mile   | 2 Miles  | 3 Miles  |
| Population         | 19,795   | 119,316  | 236,543  |
| Households         | 8,842    | 48,624   | 99,987   |
| Avg. HH Income     | \$55,699 | \$49,025 | \$59,946 |
| Daytime Population | 48,839   | 178,105  | 302,435  |







For more information, contact:

#### **REILLY MARCHANT**

Senior Associate 804 697 3478 reilly.marchant@thalhimer.com



Richmond, Virginia

### Floor Plan



For more information, contact:

#### **REILLY MARCHANT**

Senior Associate 804 697 3478 reilly.marchant@thalhimer.com



Richmond, Virginia



For more information, contact:

#### **REILLY MARCHANT**

Senior Associate 804 697 3478 reilly.marchant@thalhimer.com