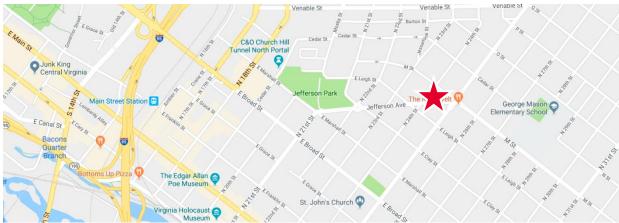

### **Property Features**

- MOST PREMIER RETAIL LOCATION IN CHURCH HILL
- · Prime visibility on prominent Jefferson Avenue
- Excellent walkability from restaurants, markets and other neighborhood amenities.
- · Great window lines with plenty of natural light
- 1,000 2,000 SF AVAILABLE
- Spring 2019 Delivery