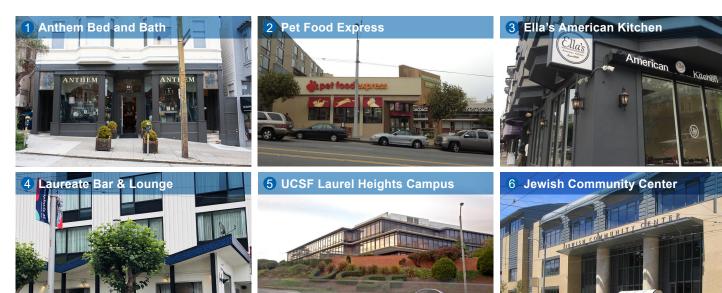

### PROPERTY HIGHLIGHTS:

- Constructed in 2004
- High Ceilings
- Prime Opportunity for Retail/Commercial Space
- Great for OWNER/USER or PASSIVE INVESTOR
- · Nearby tenants include California & Lyon Market, Pet Food Express, Ella's American Kitchen, and more!

#### POPULAR NEARBY TENANTS

Popular Nearby Tenants

INCORPORATED | EST. 1922

SHARON KIM

415.321.7491 | sk@brsf.co | DRE #01865334 **JEREMY BLATTEIS** 

415.321.7493 | jfb@brsf.co | DRE #01460566