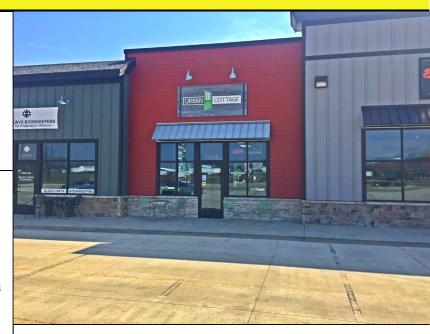

# Mc Gillen's Crossing Mattawan Location

Retail For Lease 23970 City Center Circle - Space #1UC Mattawan, Michigan

#### **Overview:**

Retail or office site at the very busy intersection of McGillen and Main Street in Mattawan. Currently dividing previous suite, resulting in approx. 672 SF available! Take advantage of this high class space in a rapidly growing area!