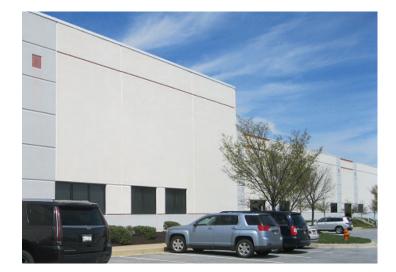

## **PROPERTY FEATURES**

- + 50,400 SF available; divisible to 20,000 SF
- + 2,068± SF existing office with restroom
- + 24'-26' clear height
- + 40' x 40' column spacing
- 6 dock doors with pit levelers, seals and bumpers; 1 oversized concrete ramp
- + ESFR sprinkler system
- + Zoned M-1
- + Tilt up construction

- + Free and unreserved parking
- + T-5 energy efficient lighting with motion sensors
- + Gas fired ceiling mounted heaters
- + 277/480 volt / 400 amps
- + 230' building depth
- + 140' truck court
- + 6' thick floor/ 3,500 lbs PSI
- + Ability to fence & secure truck court