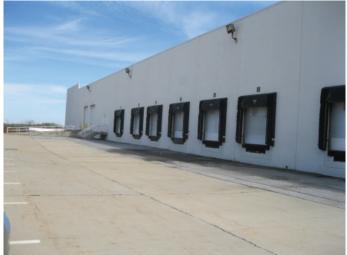

## **PROPERTY FEATURES**

- + 50,400 SF available; divisible to 20,000 SF
- + 2,068± SF existing office with restroom
- + 24'-26' clear height
- + 40' x 40' column spacing
- 6 dock doors with pit levelers, seals and bumpers; 1 oversized concrete ramp
- + ESFR sprinkler system
- + Zoned M-1
- + Tilt up construction

- + Free and unreserved parking
- + T-5 energy efficient lighting with motion sensors
- + Gas fired ceiling mounted heaters
- + 277/480 volt / 400 amps
- + 230' building depth
- + 140' truck court
- + 6' thick floor/ 3,500 lbs PSI
- + Ability to fence & secure truck court