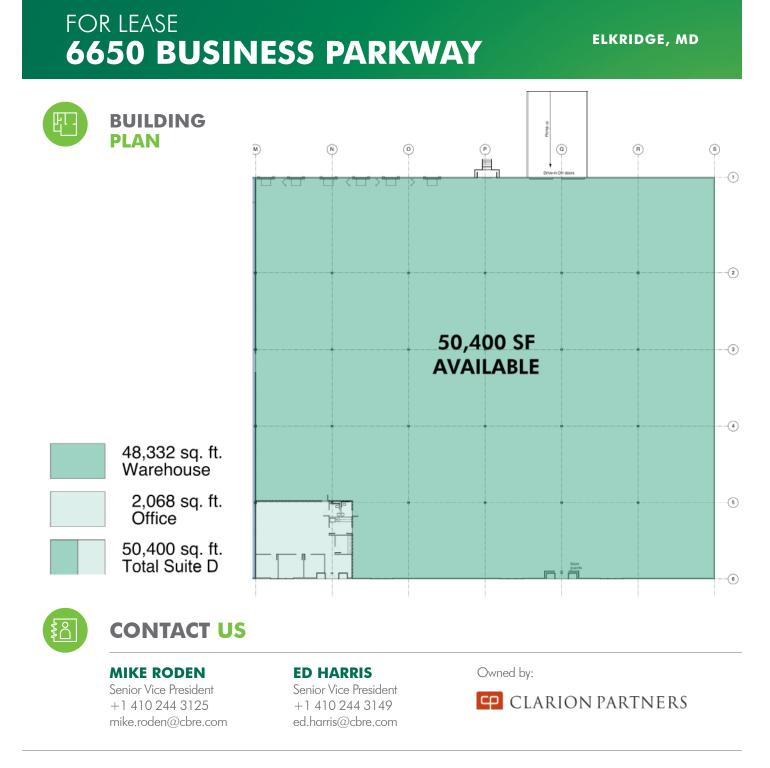

## 6650 BUSINESS PARKWAY

ELKRIDGE, MD 21075

|          | 1.7        |   |
|----------|------------|---|
|          | Т×-        |   |
|          | <b>~</b> = |   |
| <b>N</b> |            | / |

## **PROPERTY FEATURES**

- + 50,400 SF available; divisible to 20,000 SF
- + 2,068± SF existing office with restroom
- + 24'-26' clear height
- + 40' x 40' column spacing
- 6 dock doors with pit levelers, seals and bumpers; 1 oversized concrete ramp
- + ESFR sprinkler system
- + Zoned M-1
- + Tilt up construction

- + Free and unreserved parking
- + T-5 energy efficient lighting with motion sensors
- + Gas fired ceiling mounted heaters
- + 277/480 volt / 400 amps
- + 230' building depth
- + 140' truck court
- + 6' thick floor/ 3,500 lbs PSI
- + Ability to fence & secure truck court