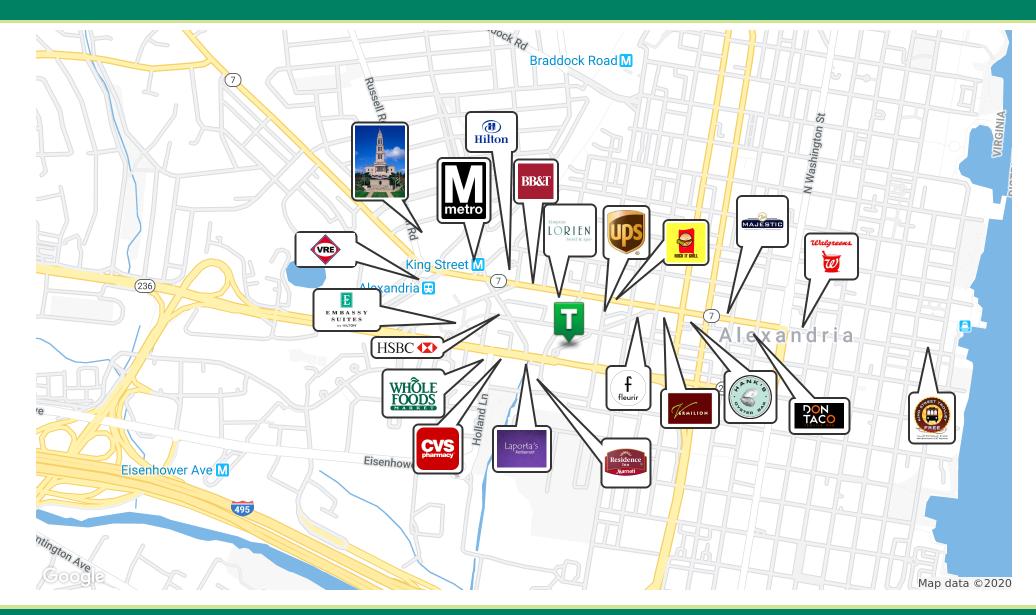

#### **PROPERTY OVERVIEW**

Office Townhouse centrally located in Old Town Alexandria, walking distance to Metro and just steps from Duke Street corridor. Features hard wood floors, a working fireplace, and other historic details that make this property unique. Currently set up to lease up to two tenants, buyer may decide whether or not to renew current leases.

#### **PROPERTY HIGHLIGHTS**

- Two Story Brick Townhouse with historic details
- Property currently leased by 2 month-to-month tenants, buyer decides on lease renewal options
- Five blocks to King Street Metro and VRE Station, multiple DASH and Metro bus stops within walking distance, three blocks to a Capital Bikeshare station
- Steps to Duke Street, walkable amenities include multiple food options, Whole Foods, multiple hotels, UPS, CVS
- Street parking only