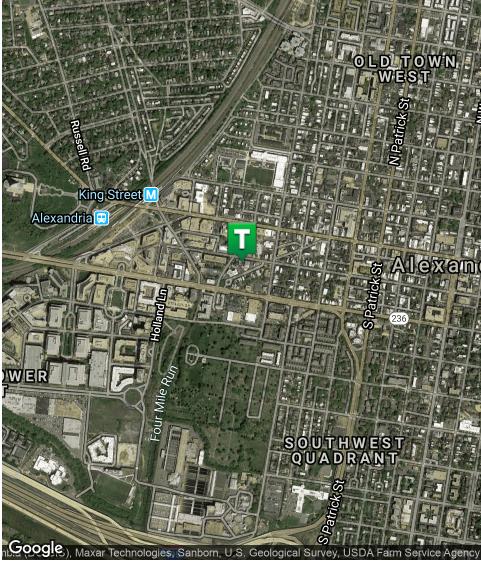

#### **PROPERTY OVERVIEW**

Office Townhouse centrally located in Old Town Alexandria, walking distance to Metro and just steps from Duke Street corridor. Features hard wood floors, a working fireplace, and other historic details that make this property unique. Currently set up to lease up to two tenants, buyer may decide whether or not to renew current leases.

#### **PROPERTY HIGHLIGHTS**

- Two Story Brick Townhouse with historic details
- Property currently leased by 2 month-to-month tenants, buyer decides on lease renewal options
- Five blocks to King Street Metro and VRE Station, multiple DASH and Metro bus stops within walking distance, three blocks to a Capital Bikeshare station
- Steps to Duke Street, walkable amenities include multiple food options, Whole Foods, multiple hotels, UPS, CVS
- Street parking only