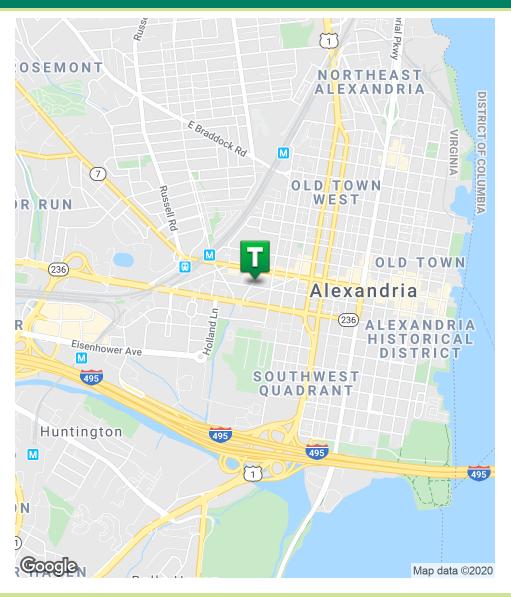

#### **PROPERTY OVERVIEW**

Office Townhouse centrally located in Old Town Alexandria, walking distance to Metro and just steps from Duke Street corridor. Features hard wood floors, a working fireplace, and other historic details that make this property unique. Currently set up to lease up to two tenants, buyer may decide whether or not to renew current leases.

#### **PROPERTY HIGHLIGHTS**

- Two Story Brick Townhouse with historic details
- Property currently leased by 2 month-to-month tenants, buyer decides on lease renewal options
- Five blocks to King Street Metro and VRE Station, multiple DASH and Metro bus stops within walking distance, three blocks to a Capital Bikeshare station
- Steps to Duke Street, walkable amenities include multiple food options, Whole Foods, multiple hotels, UPS, CVS
- Street parking only