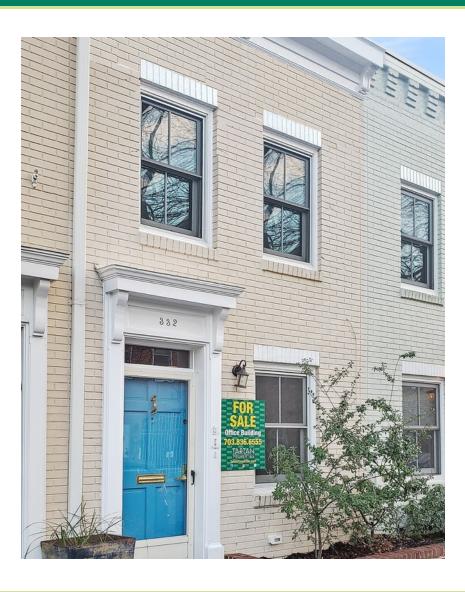

OLD TOWN, ALEXANDRIA, VIRGINIA

#### **PROPERTY OVERVIEW**

Office Townhouse centrally located in Old Town Alexandria, walking distance to Metro and just steps from Duke Street corridor. Features hard wood floors, a working fireplace, and other historic details that make this property unique. Currently set up to lease up to two tenants, buyer may decide whether or not to renew current leases.

#### **PROPERTY HIGHLIGHTS**

- Two Story Brick Townhouse with historic details
- Property currently leased by 2 month-to-month tenants, buyer decides on lease renewal options
- Five blocks to King Street Metro and VRE Station, multiple DASH and Metro bus stops within walking distance, three blocks to a Capital Bikeshare station
- Steps to Duke Street, walkable amenities include multiple food options, Whole Foods, multiple hotels, UPS, CVS
- Street parking only