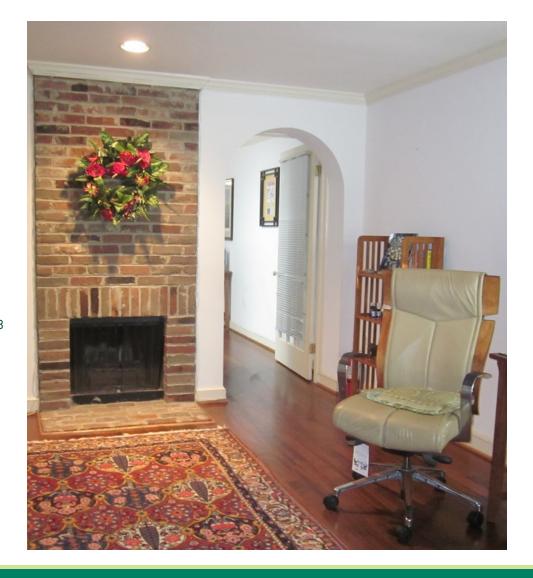

#### **PROPERTY OVERVIEW**

Office Townhouse centrally located in Old Town Alexandria, walking distance to Metro and just steps from Duke Street corridor. Features hard wood floors, a working fireplace, and other historic details that make this property unique. Currently set up to lease up to two tenants, buyer may decide whether or not to renew current leases.

#### **PROPERTY HIGHLIGHTS**

- Two Story Brick Townhouse with historic details
- Property currently leased by 2 month-to-month tenants, buyer decides on lease renewal options
- Five blocks to King Street Metro and VRE Station, multiple DASH and Metro bus stops within walking distance, three blocks to a Capital Bikeshare station
- Steps to Duke Street, walkable amenities include multiple food options, Whole Foods, multiple hotels, UPS, CVS
- Street parking only