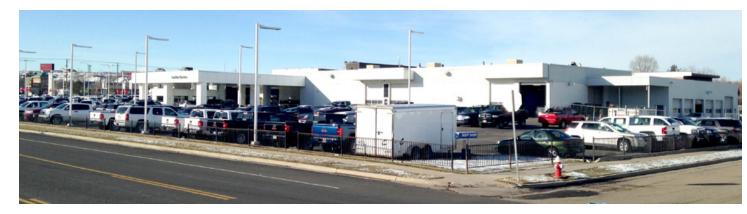

#### **Property Highlights**

Size: 163,989 SF
Lot Size: 13.71 Acres
Zoning: C-3
Cap Rate: 8%
Property consists of 3 successful businesses
100% occupied
Strong tenants

• Strong demographics