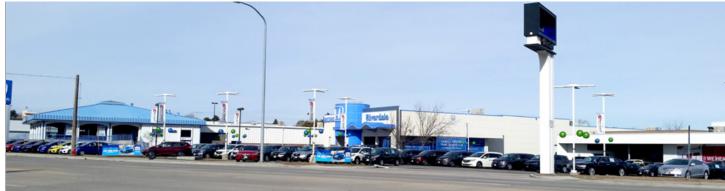

#### **Property Highlights**

Size: 163,989 SF
Lot Size: 13.71 Acres
Zoning: C-3
Cap Rate: 8%
Property consists of 3 successful businesses
100% occupied
Strong tenants

• Strong demographics