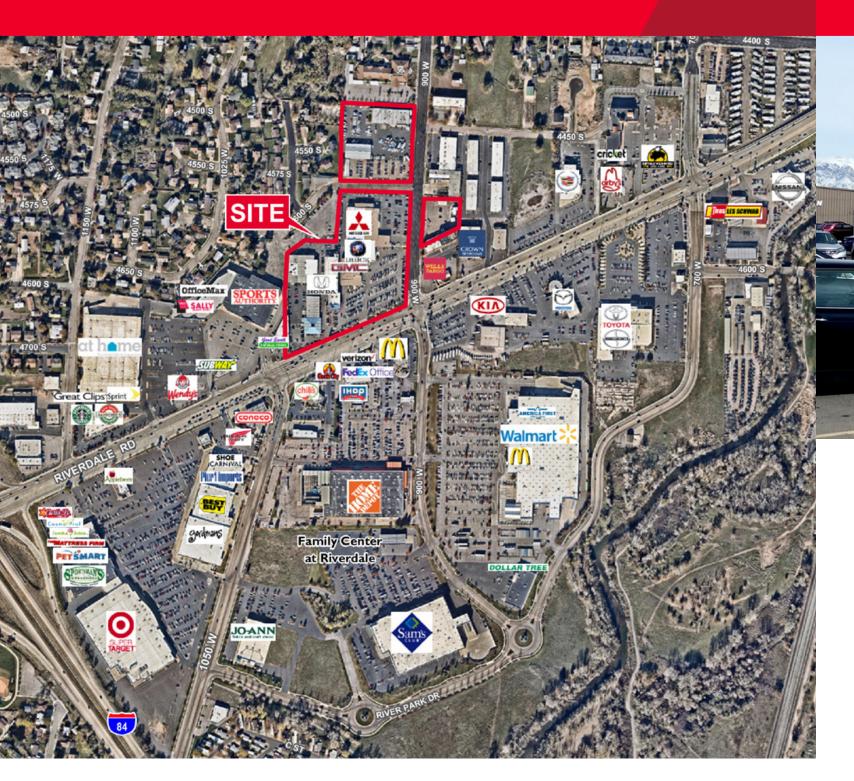

## Riverdale NNN Investment

900 West Riverdale Road / Riverdale, Utah

FOR SALE

### Riverdale NNN Investment

900 West Riverdale Road / Riverdale, Utah

Ken Garf Hummundhummung

Sale Price: \$16,000,000

#### **Property Highlights**

Size: 163,989 SF
Lot Size: 13.71 Acres
Zoning: C-3
Cap Rate: 8%
Property consists of 3 successful businesses
100% occupied
Strong tenants

• Strong demographics