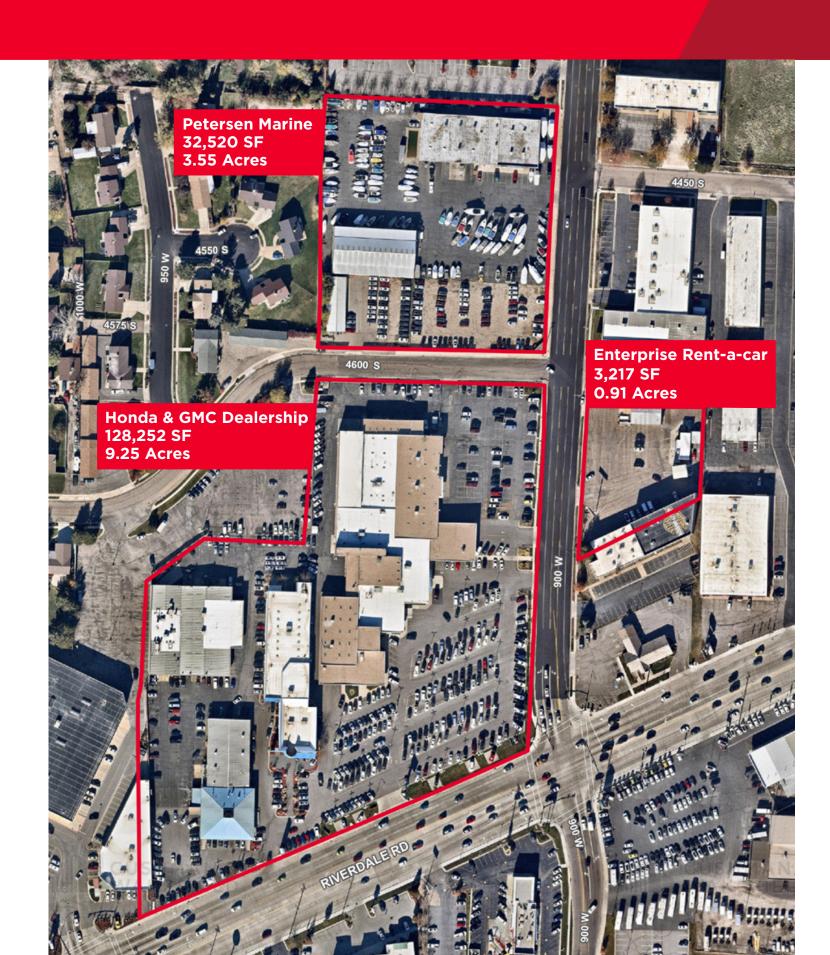

#### **Property Highlights**

Size: 163,989 SF
Lot Size: 13.71 Acres
Zoning: C-3
Cap Rate: 8%
Property consists of 3 successful businesses
100% occupied
Strong tenants

• Strong demographics