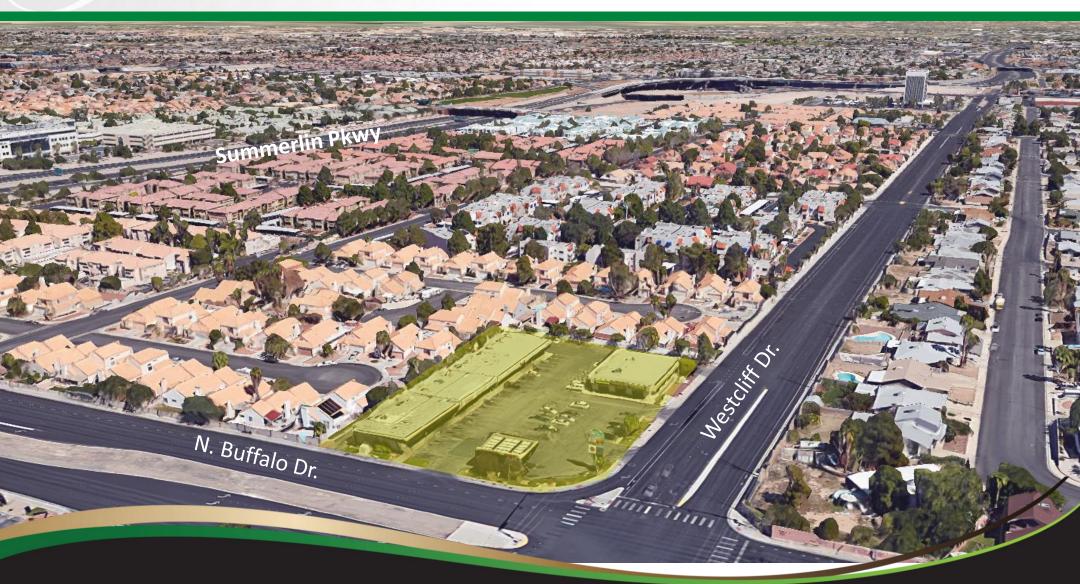

## **FOR LEASE**

7500-7540 W. Westcliff Dr. Las Vegas, NV 89145

### FOR LEASE

7500-7540 W. Westcliff Dr. Las Vegas, NV 89145

**Buffalo Square** is a well established neighborhood retail center conveniently located in the Northwest on Buffalo. Close proximity to Summerlin Parkway & US 95 & other well established retail centers bring high traffic to the area. Suitable for a variety of users. Come join Green Valley Grocery in this busy neighborhood center.