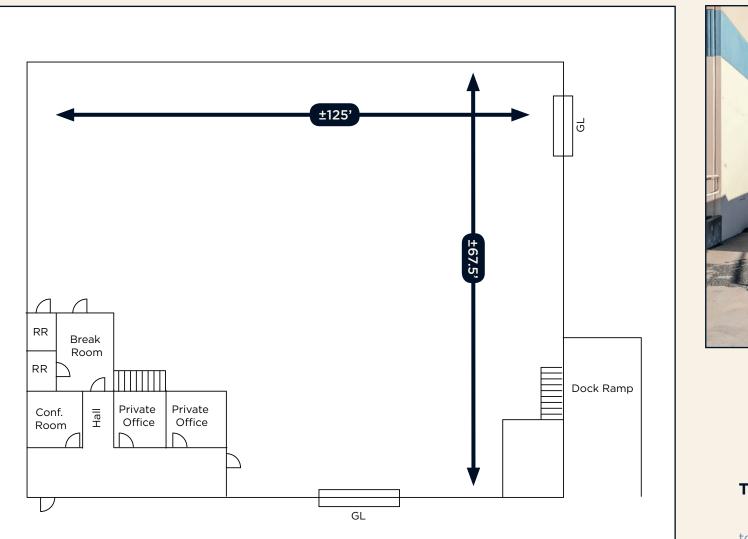

## Unit 8

- ±8,432 SF (Footprint)
  ±10,100 SF (Gross)
- Office ±1,670 SF Two (2) restrooms Break room Two (2) private offices One (1) conference room Reception
- Warehouse: ±6,792 SF
- Large mezzanine ±1,670 SF
- APN: 0080-050-750
- Loading: Two (2) ±14' × ±14' grade doors
- Direct access to one (1) shared dock ramp
- Power: 325 amps @ 277/480 volt,
  250 amps @ 120/208 volt to be verified