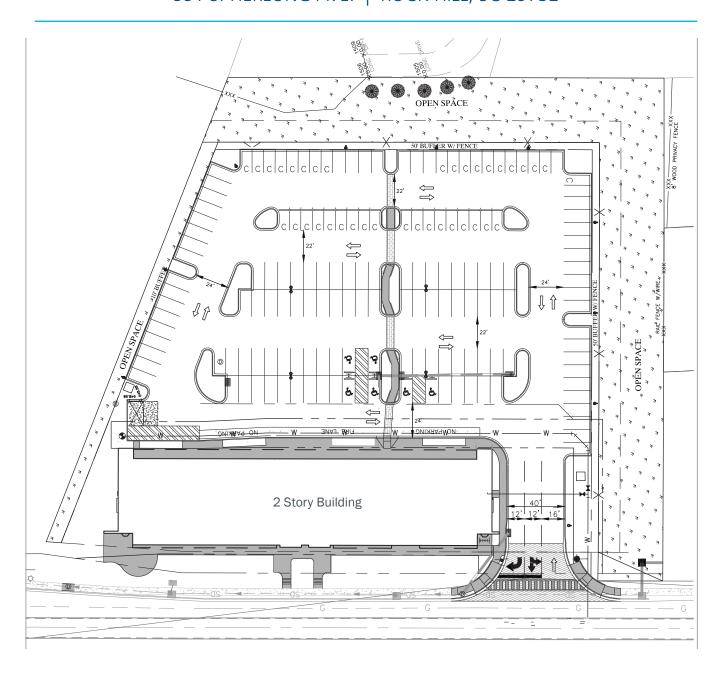

#### **LEASE INFORMATION**

| SPACE AVAILABLE: | 1,100 SF & up |
|------------------|---------------|
| RATE:            | Please Call   |
| TICAM:           | \$4.50 / SF   |

#### **PROPERTY DESCRIPTION**

- Across from Publix anchored shopping center.
- New Retail Development with attractive lease rate.
- Densely populated and high income trade area.
- End cap space with patio available