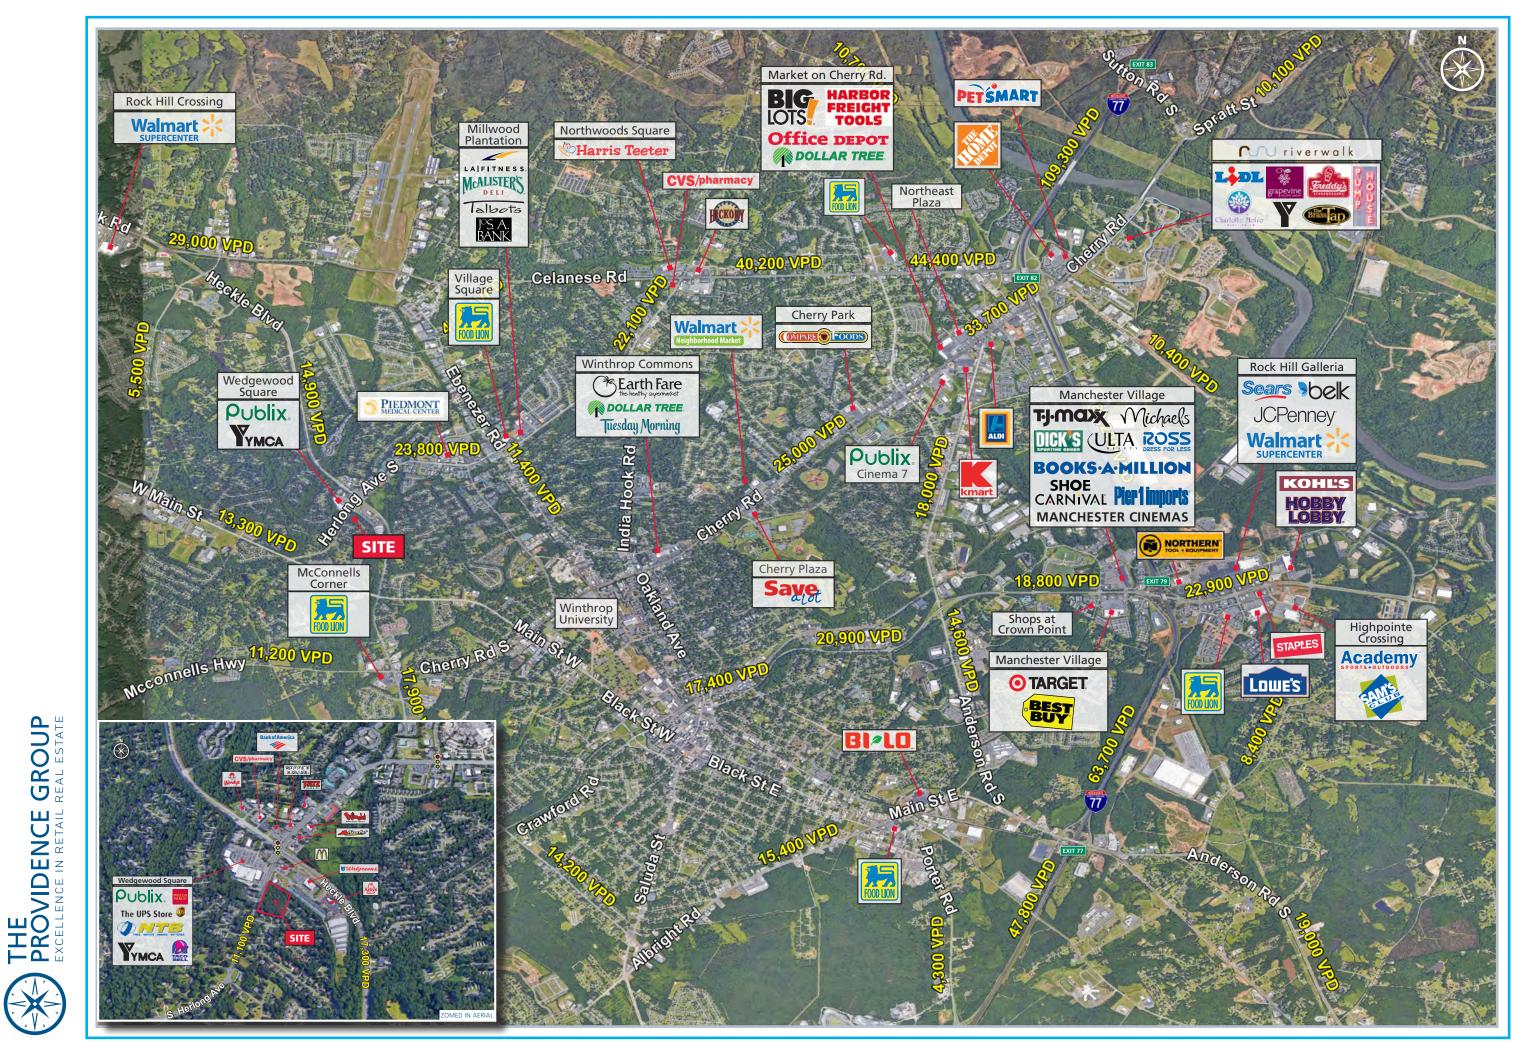

### **TRAFFIC COUNTS 2016 (SCDOT)**

• 11,100 VPD on S. Herlong Ave (in front of site)

1616 Camden Rd. Suite 550 | Charlotte, NC 28203 | Phone (704) 365-0820 | Fax (704) 973-0737John Varol | jvarol@providencegroup.com | Spencer Brown | sbrown@providencegroup.com