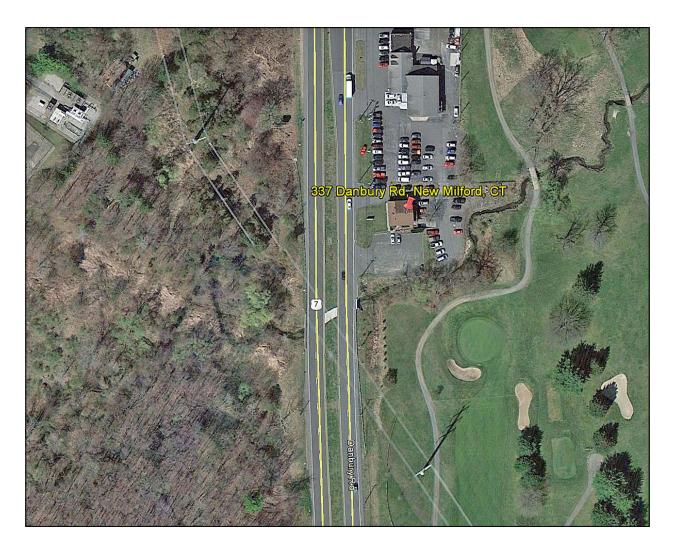

## 337 Danbury Road New Milford, CT

| Size:           | +/- 850 Sq. Ft.                                       |
|-----------------|-------------------------------------------------------|
| Current Layout: | Large Bullpen Area,<br>One Private Office<br>and Bath |
| Land:           | +/- 0.70 Acres                                        |
| Zone:           | IC (Office)                                           |
| Heating:        | Oil Heat                                              |
| Cooling:        | Central A/C                                           |
| Utilities:      | Well and Septic                                       |
| Year Built:     | 1983                                                  |
| Lease Price:    | <b>\$800 + Util.</b>                                  |
|                 |                                                       |

Ideal southern Route 7 location for any office use! Property features: Great signage, excellent parking and lots of windows.

## 337 Danbury Road New Milford, CT