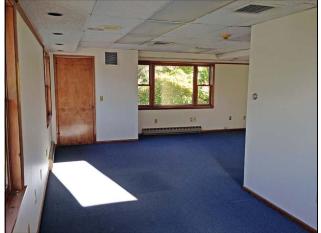

## 337 Danbury Road New Milford, CT

| Size:           | +/- 850 Sq. Ft.                                       |
|-----------------|-------------------------------------------------------|
| Current Layout: | Large Bullpen Area,<br>One Private Office<br>and Bath |
| Land:           | +/- 0.70 Acres                                        |
| Zone:           | IC (Office)                                           |
| Heating:        | Oil Heat                                              |
| Cooling:        | Central A/C                                           |
| Utilities:      | Well and Septic                                       |
| Year Built:     | 1983                                                  |
| Lease Price:    | <b>\$800 + Util.</b>                                  |
|                 |                                                       |

Ideal southern Route 7 location for any office use! Property features: Great signage, excellent parking and lots of windows.