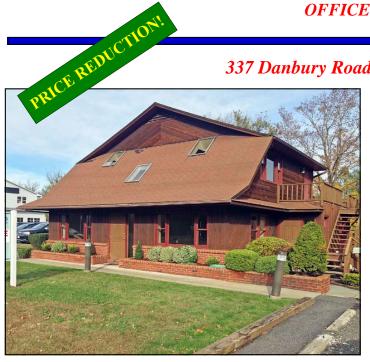

## 337 Danbury Road New Milford, CT

| Size:           | +/- 850 Sq. Ft.                                       |
|-----------------|-------------------------------------------------------|
| Current Layout: | Large Bullpen Area,<br>One Private Office<br>and Bath |
| Land:           | +/- 0.70 Acres                                        |
| Zone:           | IC (Office)                                           |
| Heating:        | Oil Heat                                              |
| Cooling:        | Central A/C                                           |
| Utilities:      | Well and Septic                                       |
| Year Built:     | 1983                                                  |
| Lease Price:    | <b>\$800 + Util.</b>                                  |
|                 |                                                       |

Ideal southern Route 7 location for any office use! Property features: Great signage, excellent parking and lots of windows.

## 337 Danbury Road New Milford, CT