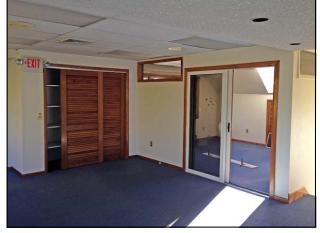

## 337 Danbury Road New Milford, CT

| Size:           | +/- 850 Sq. Ft.                                       |
|-----------------|-------------------------------------------------------|
| Current Layout: | Large Bullpen Area,<br>One Private Office<br>and Bath |
| Land:           | +/- 0.70 Acres                                        |
| Zone:           | IC (Office)                                           |
| Heating:        | Oil Heat                                              |
| Cooling:        | Central A/C                                           |
| Utilities:      | Well and Septic                                       |
| Year Built:     | 1983                                                  |
| Lease Price:    | <b>\$800 + Util.</b>                                  |
|                 |                                                       |

Ideal southern Route 7 location for any office use! Property features: Great signage, excellent parking and lots of windows.