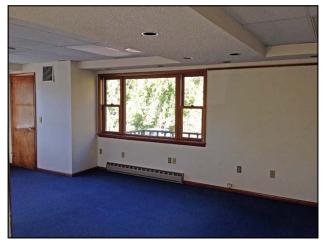

## 337 Danbury Road New Milford, CT

| Size:           | +/- 850 Sq. Ft.                                       |
|-----------------|-------------------------------------------------------|
| Current Layout: | Large Bullpen Area,<br>One Private Office<br>and Bath |
| Land:           | +/- 0.70 Acres                                        |
| Zone:           | IC (Office)                                           |
| Heating:        | Oil Heat                                              |
| Cooling:        | Central A/C                                           |
| Utilities:      | Well and Septic                                       |
| Year Built:     | 1983                                                  |
| Lease Price:    | <b>\$800 + Util.</b>                                  |
|                 |                                                       |

Ideal southern Route 7 location for any office use! Property features: Great signage, excellent parking and lots of windows.