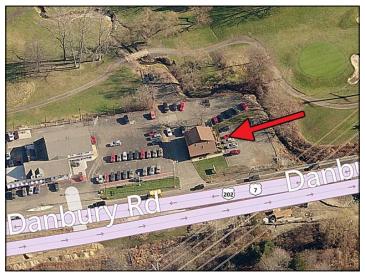

## 337 Danbury Road New Milford, CT

| Size:           | +/- 850 Sq. Ft.                                       |
|-----------------|-------------------------------------------------------|
| Current Layout: | Large Bullpen Area,<br>One Private Office<br>and Bath |
| Land:           | +/- 0.70 Acres                                        |
| Zone:           | IC (Office)                                           |
| Heating:        | Oil Heat                                              |
| Cooling:        | Central A/C                                           |
| Utilities:      | Well and Septic                                       |
| Year Built:     | 1983                                                  |
| Lease Price:    | <b>\$800 + Util.</b>                                  |
|                 |                                                       |

Ideal southern Route 7 location for any office use! Property features: Great signage, excellent parking and lots of windows.

## 337 Danbury Road New Milford, CT