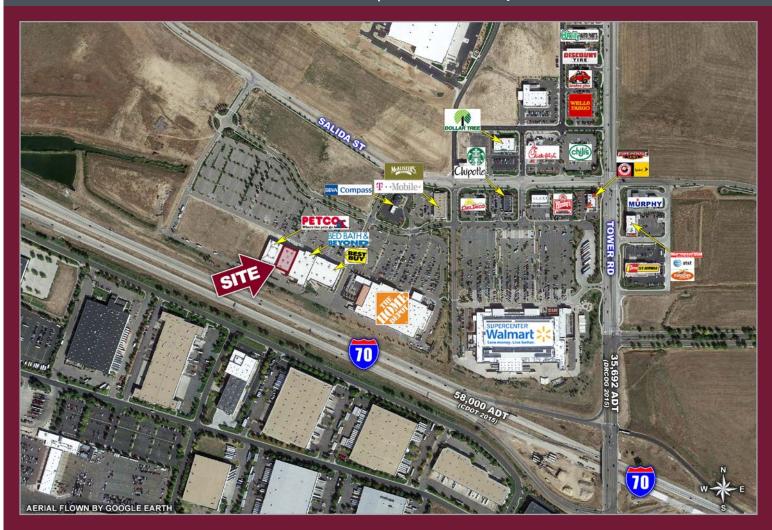

## Former Office Depot - Town Center at Gateway Park

NWC I-70 & TOWER ROAD | AURORA, COLORADO 80011

### **INFORMATION**

- 18.572 SF available
- Cotenants include Best Buy; Bed, Bath & Beyond and Petco
- Walmart and Home Depot shadow anchors
- Fast growing residential and employment in surrounding areas

#### **TRAFFICCOUNTS**

Source: Applied Geographic Solutions 2015

On I-70 west of Tower Rd 56,000 cars/day
On Tower Rd north of I-70 35,692 cars/day\*
Source: CDOT 2014, \*DRCOG 2015

5570 DTC Parkway, Suite 100 | Greenwood Village, CO 80111 | 303.534.0900 Fax: 303.831.1333 | www.sullivanhayes.com