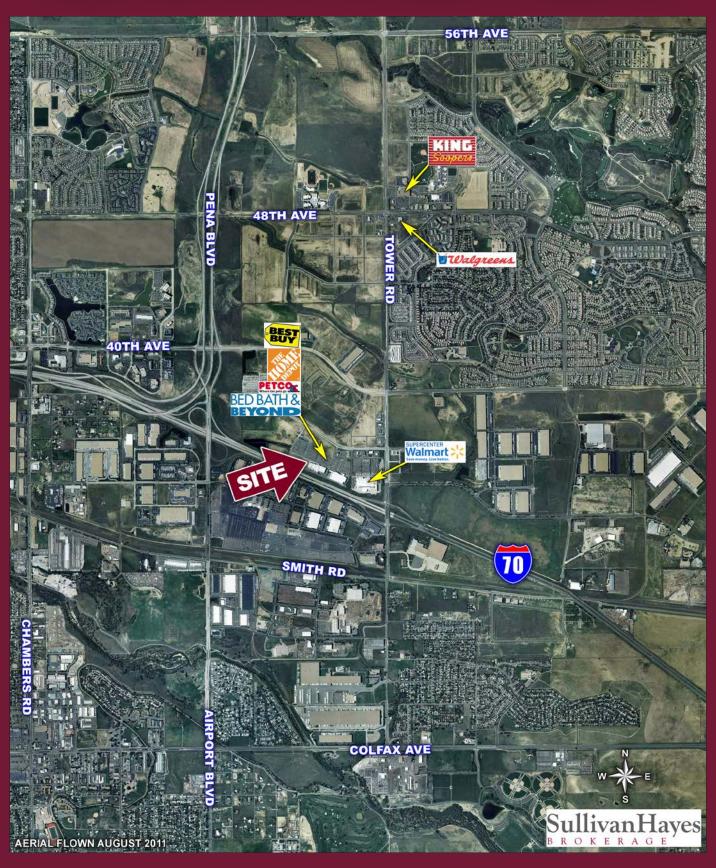

## Former Office Depot - Town Center at Gateway Park

NWC I-70 & TOWER ROAD | AURORA, COLORADO 80011

### **INFORMATION**

- 18.572 SF available
- Cotenants include Best Buy; Bed, Bath & Beyond and Petco
- Walmart and Home Depot shadow anchors
- Fast growing residential and employment in surrounding areas