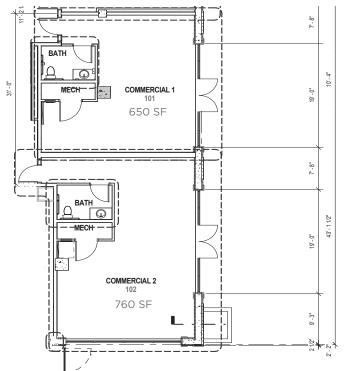

## **Property Information**

- Two spaces available: 650sf & 760sf (they cannot be combined)
- \$22.00psf
- Shared outdoor patio area included
- Access to the buildings fitness & game rooms included
- Spaces are beneath 68 residential units
- Excellent proximity to 400 South TRAX stop