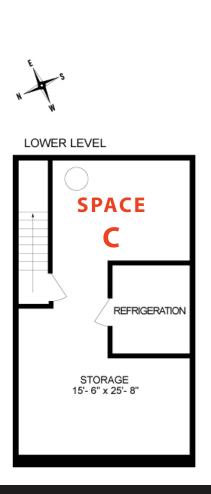

15' FRONTAGE **SPACE C** 

FULLY
BUILT OUT
WITH VENTING
& GAS IN PLACE

725 SF + 325 SF BASEMENT WITH ICE BOX

**15' FRONTAGE** 