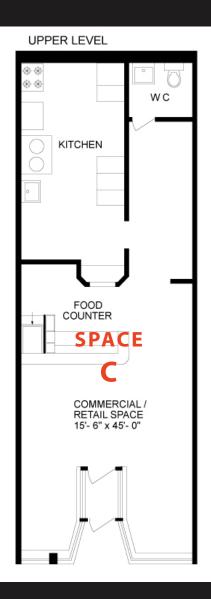

15' FRONTAGE **SPACE C** 

FULLY
BUILT OUT
WITH VENTING
& GAS IN PLACE

725 SF + 325 SF BASEMENT WITH ICE BOX

**15' FRONTAGE** 