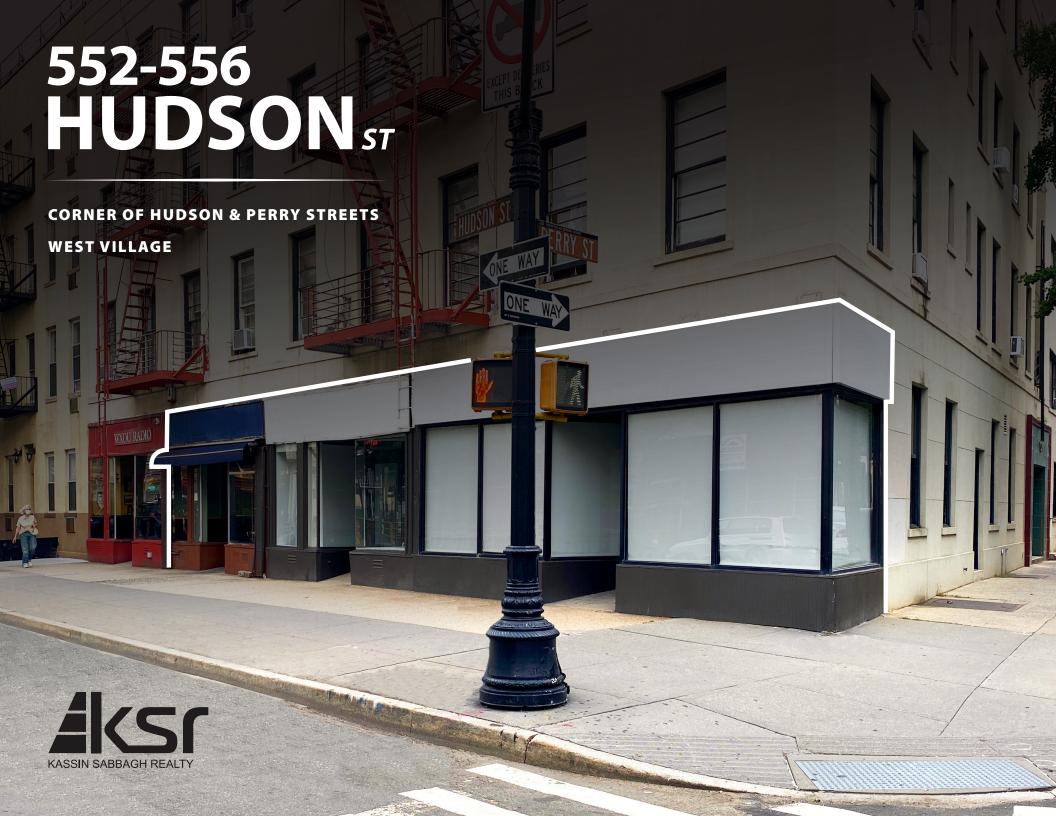

### 552-556 **HUDSON**<sub>ST</sub>

### PRIME WEST VILLAGE RETAIL & RESTAURANT OPPORTUNITIES

AMAZING CORNER VISIBILITY ALL DIVISIONS CONSIDERED

SPACE A

FULLY BUILT OUT

1,000 SF

40' FRONTAGE SPACE B
(INLINE
BEFORE CORNER)

FULLY BUILT OUT

400 SF

15' FRONTAGE **SPACE C** 

FULLY
BUILT OUT
WITH VENTING
& GAS IN PLACE

725 SF + 325 SF BASEMENT WITH ICE BOX

**15' FRONTAGE** 