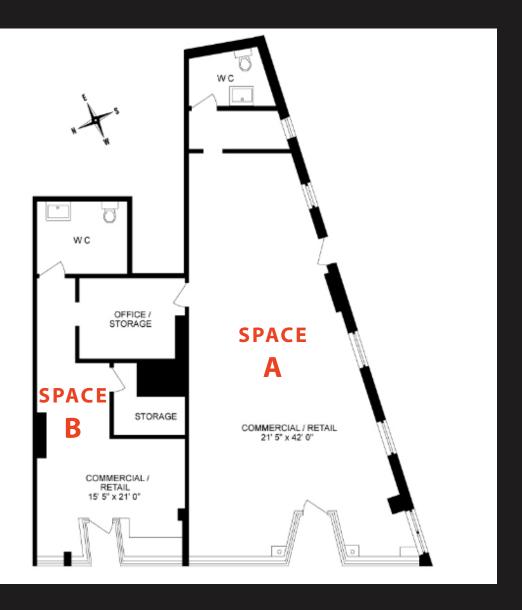

### PRIME WEST VILLAGE RETAIL & RESTAURANT OPPORTUNITIES

AMAZING CORNER VISIBILITY ALL DIVISIONS CONSIDERED

SPACE A

FULLY BUILT OUT

1,000 SF

40' FRONTAGE SPACE B
(INLINE
BEFORE CORNER)

FULLY BUILT OUT

400 SF