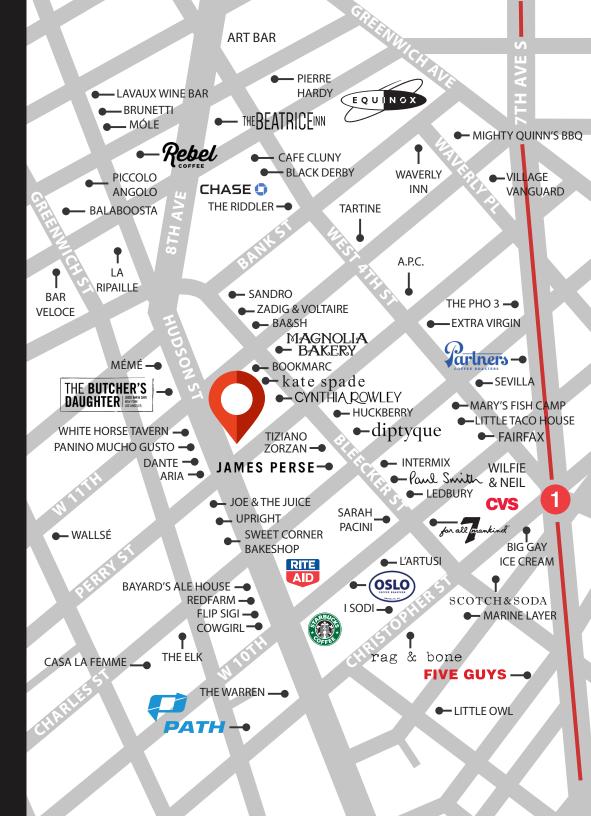

### 552-556 **HUDSON**<sub>ST</sub>

### PRIME WEST VILLAGE RETAIL & RESTAURANT OPPORTUNITIES

AMAZING CORNER VISIBILITY ALL DIVISIONS CONSIDERED

SPACE A

FULLY BUILT OUT

1,000 SF

40' FRONTAGE SPACE B
(INLINE
BEFORE CORNER)

FULLY BUILT OUT

400 SF

15' FRONTAGE **SPACE C** 

FULLY
BUILT OUT
WITH VENTING
& GAS IN PLACE

725 SF + 325 SF BASEMENT WITH ICE BOX

**15' FRONTAGE** 

#### **NEIGHBORS**















## 556 HUDSON<sub>ST</sub>

### 552-554 **HUDSON**<sub>ST</sub>









# 552-556 HUDSON ST

**CONTACT OUR BROKERS FOR MORE INFORMATION:** 

#### **ALBERT MANOPLA**

AManopla@ksrny.com

212.380.8369

### **JACK KHASKI**

JackK@ksrny.com

917.355.0559

#### **MAYER GHONOJA**

MGhonoja@ksrny.com

347.409.8355