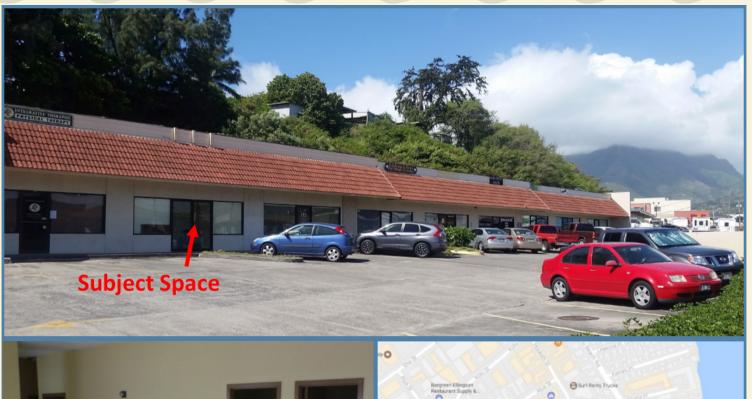

## 737 Lower Main Street WAILUKU, MAUI RETAIL OR OFFICE SPACE FOR LEASE

| AVAILABLE:         | Unit B-2 - 1,316 SF |
|--------------------|---------------------|
| BASE RENT:         | \$1.50/SF monthly   |
| NET OPERATING EXP: | \$0.57/SF monthly   |

Excellent exposure on busy Lower Main Street Reception area with 3 private offices Large open room and private ADA restroom On-site common parking Recently renovated

Scott Kenar R(S) 808.250.2291 skenar@mauibiz.com Commercial Properties of Maui LLC 444 Hana Highway, Unit C, Kahului, Maui, HI 96732 (808) 244-2200 www.mauibiz.com info@mauibiz.com