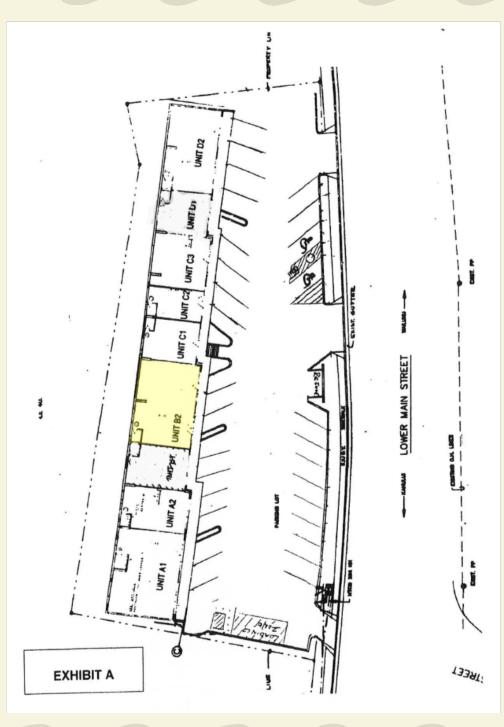

## 737 Lower Main Street WAILUKU, MAUI RETAIL OR OFFICE SPACE FOR LEASE

| AVAILABLE:         | Unit B-2 - 1,316 SF |
|--------------------|---------------------|
| BASE RENT:         | \$1.50/SF monthly   |
| NET OPERATING EXP: | \$0.57/SF monthly   |