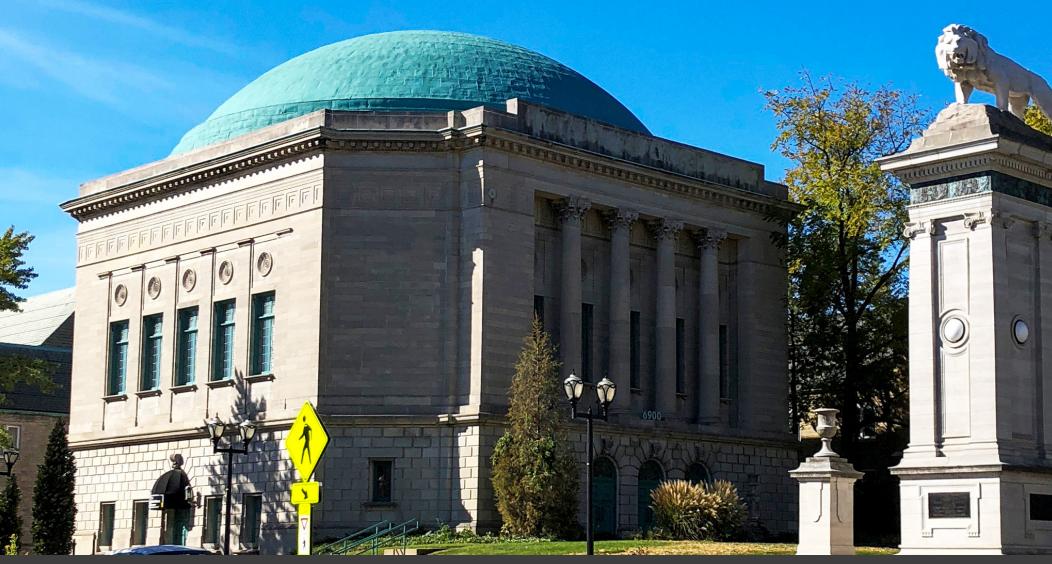

# FOR SALE CREATIVE OFFICE BUILDING

6900 DELMAR BOULEVARD | ST. LOUIS, MO 63130

FOR MORE INFORMATION, CONTACT:

# **PROPERTY HIGHLIGHTS:**

- » Unique Owner User Opportunity
- » 13,412 SF Building
- » +/- 8,932 SF Available
- » .54 Acre Site
- » Located at the entrance of the Delmar Loop
- » Part of the University City Historic District
- » Built in 1924
- Parking Lot in rear of building with 16 parking spaces
- Within walking distance of dozens of shops and restaurants
- » AT&T fiber connection
- » Zoned: PA
- » St. Louis County Loc. No.: 18J620208
- » 2017 Property Taxes: \$43,470.06
- » Sale Price: \$2,100,000.00