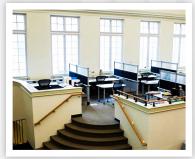

# **PROPERTY HIGHLIGHTS:**

- » Unique Owner User Opportunity
- » 13,412 SF Building
- » +/- 8,932 SF Available
- » .54 Acre Site
- » Located at the entrance of the Delmar Loop
- » Part of the University City Historic District
- » Built in 1924
- Parking Lot in rear of building with 16 parking spaces
- Within walking distance of dozens of shops and restaurants
- » AT&T fiber connection
- » Zoned: PA
- » St. Louis County Loc. No.: 18J620208
- » 2017 Property Taxes: \$43,470.06
- » Sale Price: \$2,100,000.00