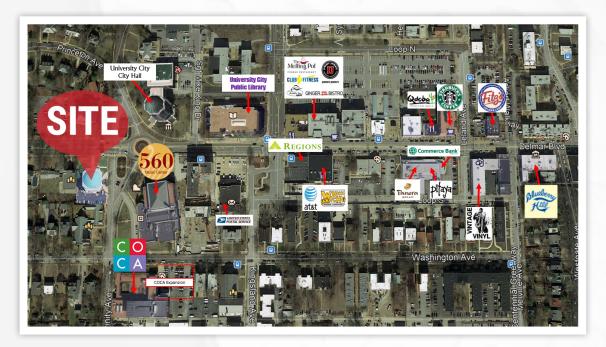

# **PROPERTY HIGHLIGHTS:**

- » Unique Owner User Opportunity
- » 13,412 SF Building
- » +/- 8,932 SF Available
- » .54 Acre Site
- » Located at the entrance of the Delmar Loop
- » Part of the University City Historic District
- » Built in 1924
- Parking Lot in rear of building with 16 parking spaces
- Within walking distance of dozens of shops and restaurants
- » AT&T fiber connection
- » Zoned: PA
- » St. Louis County Loc. No.: 18J620208
- » 2017 Property Taxes: \$43,470.06
- » Sale Price: \$2,100,000.00