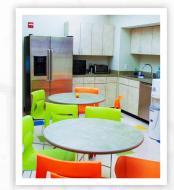

# **PROPERTY HIGHLIGHTS:**

- » Unique Owner User Opportunity
- » 13,412 SF Building
- » +/- 8,932 SF Available
- » .54 Acre Site
- » Located at the entrance of the Delmar Loop
- » Part of the University City Historic District
- » Built in 1924
- Parking Lot in rear of building with 16 parking spaces
- Within walking distance of dozens of shops and restaurants
- » AT&T fiber connection
- » Zoned: PA
- » St. Louis County Loc. No.: 18J620208
- » 2017 Property Taxes: \$43,470.06
- » Sale Price: \$2,100,000.00