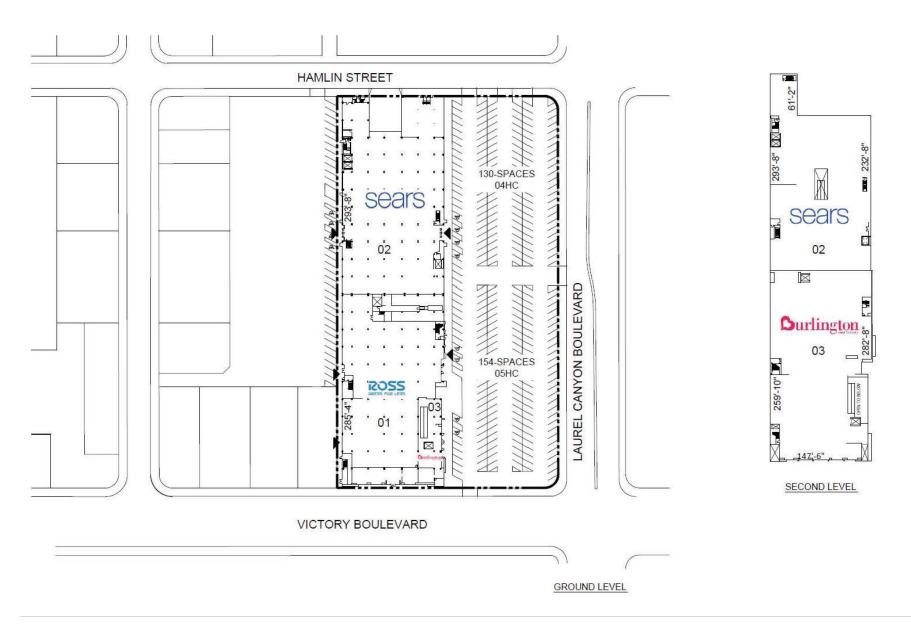

## Valley Plaza

78,650 SF Available on Two Levels (Divisible)

Property Highlights

- 78,650 SF available on two levels
- Hard corner location coupled with building height provides excellent visibility from Victory Blvd., Laurel Canyon Blvd., and the 170 Freeway
- Lack of existing box space in the North Hollywood trade area
- Large dedicated parking fields on the east and west sides of the building with entrances from both lots
- Continued growth in the trade area. Existing Macy's location is slated to be redeveloped as a new mixed use project called NoHo West

Strenght of the Market

Site Plan

©2019 Jones Lang LaSalle IP, Inc. All rights reserved. All information contained herein is from sources deemed reliable; however, no representation or warranty is made to the accuracy thereof. Jones Lang LaSalle Americas, Inc. License #: CO508577000