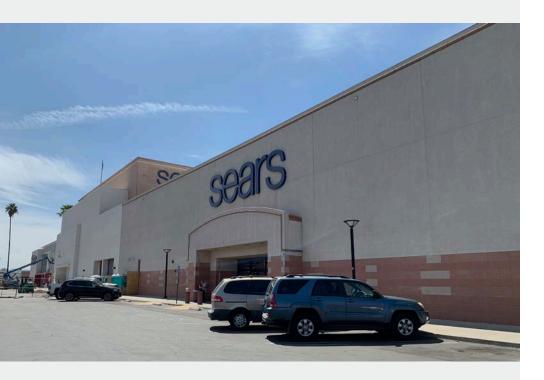

78,650 SF ANCHOR SPACE OPORTUNITY

Sears

Valley Plaza 12121 Victory Blvd. | North Hollywood, CA

>>>

**Proximity to:** *Ralphs, Smart & Final, 99 Cents Only, Gold's Gym, CVS* 

## Valley Plaza

78,650 SF Available on Two Levels (Divisible)

Property Highlights

- 78,650 SF available on two levels
- Hard corner location coupled with building height provides excellent visibility from Victory Blvd., Laurel Canyon Blvd., and the 170 Freeway
- Lack of existing box space in the North Hollywood trade area
- Large dedicated parking fields on the east and west sides of the building with entrances from both lots
- Continued growth in the trade area. Existing Macy's location is slated to be redeveloped as a new mixed use project called NoHo West