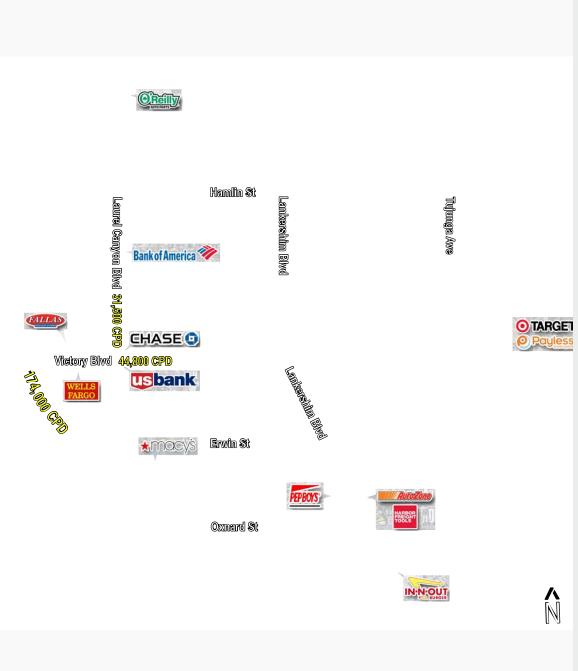

Area Retailers

**TRAFFIC COUNT:** Over 174,000 Cars Per Day at the Intersection of the Hollywood Freeway and N Laurel Canyon Blvd.

Over 76,000 Cars Per Day **Freeway Count** Victory Blvd & Laurel Canyon Blvd

(Per ESRI Traffic Count Profile)

©2019 Jones Lang LaSalle IP, Inc. All rights reserved. All information contained herein is from sources deemed reliable; however, no representation or warranty is made to the accuracy thereof. Jones Lang LaSalle Americas, Inc. License #: CO508577000