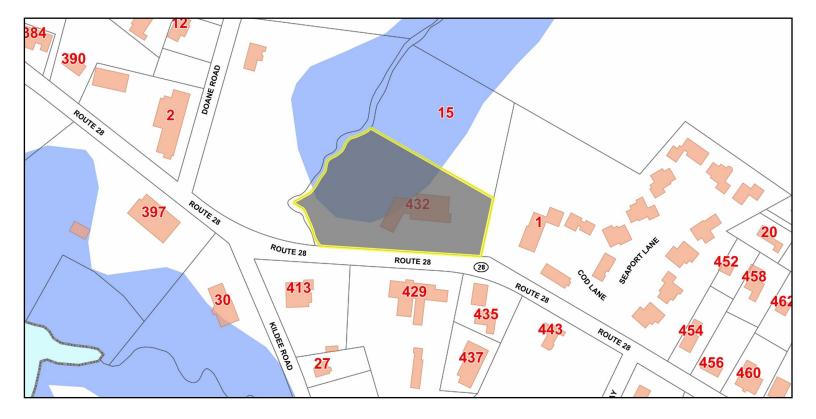

## PROPERTY SUMMARY: 432 ROUTE 28, HARWICH PORT, MA

| The Property | The property is approximately 2.05± Acres of CH-1 Zoned land, which allows    |
|--------------|-------------------------------------------------------------------------------|
|              | for multiple uses, improved by a 2-story 7,408± sq. ft. mixed-use building    |
|              | built in 1991. The first floor is a mix of showroom/office space with storage |
|              | and shop space to the rear. There is additional shop space in the garage. The |
|              | second floor consists of 3 apartments: 2-2 Bedroom and 1-1 Bedroom, with      |
|              | 2 additional 1 Bedroom apartments in the "framing stage" over the garage.     |
|              | Buyer should seek updated permits. Waterfront property, located in Flood      |
|              | Zone. Title V septic. Central A/C, Natural Gas Forced Hot Air Heating. Easily |
|              | accessible from Exit 10 off the Mid-Cape Highway.                             |
| Title        | Barnstable County Registry of Deeds: Book 21069, Page 290                     |
| Zoning:      | The property is zoned CH-1 by the town of Harwich                             |