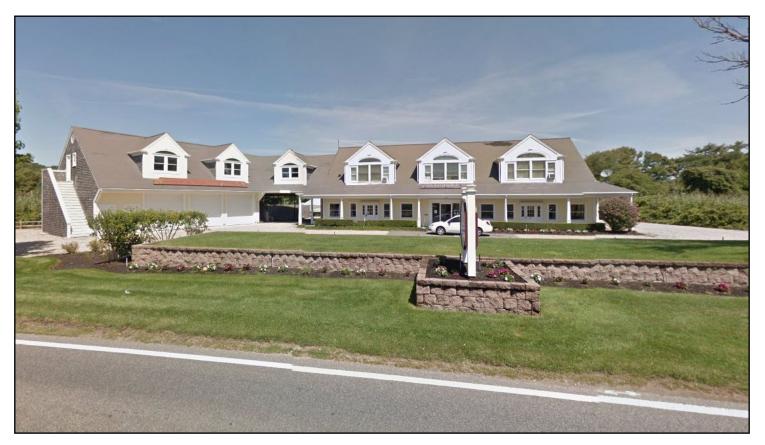

## MIXED-USE COMMERCIAL BUILDING FOR SALE 7,408 $\pm$ Sq. Ft. | 2.05 $\pm$ Acres

432 Route 28 | Harwich Port, MA

FOR SALE AT \$999,000

For more information, please contact:

Brad Kuhrtz

508-862-9000, Ext. 118 | bkuhrtz@comrealty.net

## PROPERTY SUMMARY: 432 ROUTE 28, HARWICH PORT, MA

| The Property | The property is approximately 2.05± Acres of CH-1 Zoned land, which allows    |
|--------------|-------------------------------------------------------------------------------|
|              | for multiple uses, improved by a 2-story 7,408± sq. ft. mixed-use building    |
|              | built in 1991. The first floor is a mix of showroom/office space with storage |
|              | and shop space to the rear. There is additional shop space in the garage. The |
|              | second floor consists of 3 apartments: 2-2 Bedroom and 1-1 Bedroom, with      |
|              | 2 additional 1 Bedroom apartments in the "framing stage" over the garage.     |
|              | Buyer should seek updated permits. Waterfront property, located in Flood      |
|              | Zone. Title V septic. Central A/C, Natural Gas Forced Hot Air Heating. Easily |
|              | accessible from Exit 10 off the Mid-Cape Highway.                             |
| Title        | Barnstable County Registry of Deeds: Book 21069, Page 290                     |
| Zoning:      | The property is zoned CH-1 by the town of Harwich                             |