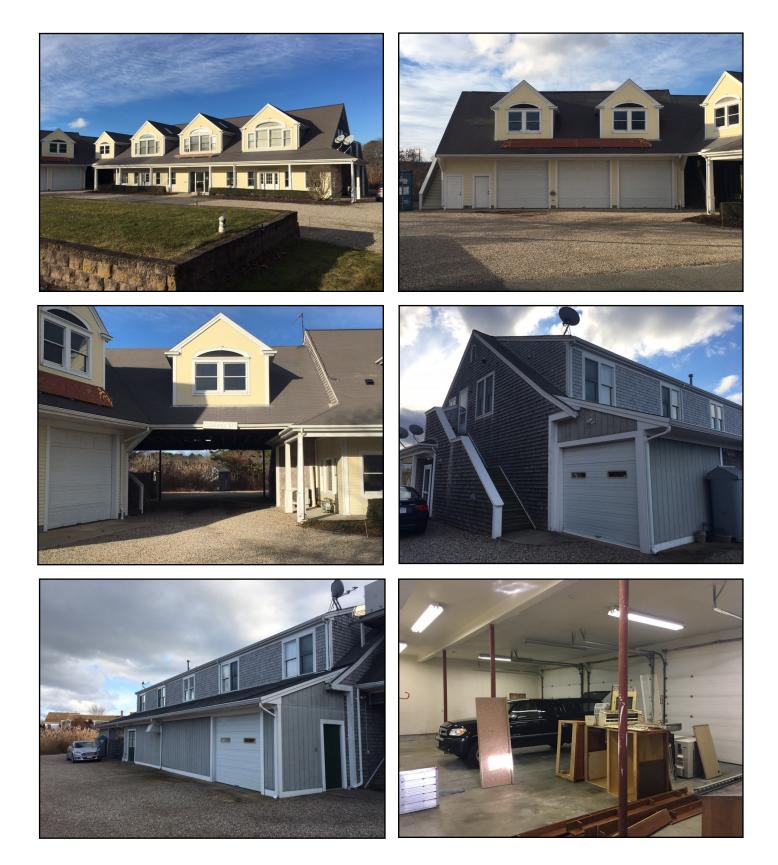

ay.                             |
| Title        | Barnstable County Registry of Deeds: Book 21069, Page 290                     |
| Zoning:      | The property is zoned CH-1 by the town of Harwich                             |

## Assessment and Taxes (2019):

| (====).      |           |                      | 2018 Annu              | \$8,530             |                     |
|--------------|-----------|----------------------|------------------------|---------------------|---------------------|
| Address      | Parcel ID | Land Assess-<br>ment | Building<br>Assessment | Other<br>Assessment | Total<br>Assessment |
| 432 Route 28 | 13-E4-0   | 325,000              | 371,000                | 271,200<br>1,200    | 969,400             |





PROPERTY IMAGES: 432 ROUTE 28, HARWICH PORT, MA