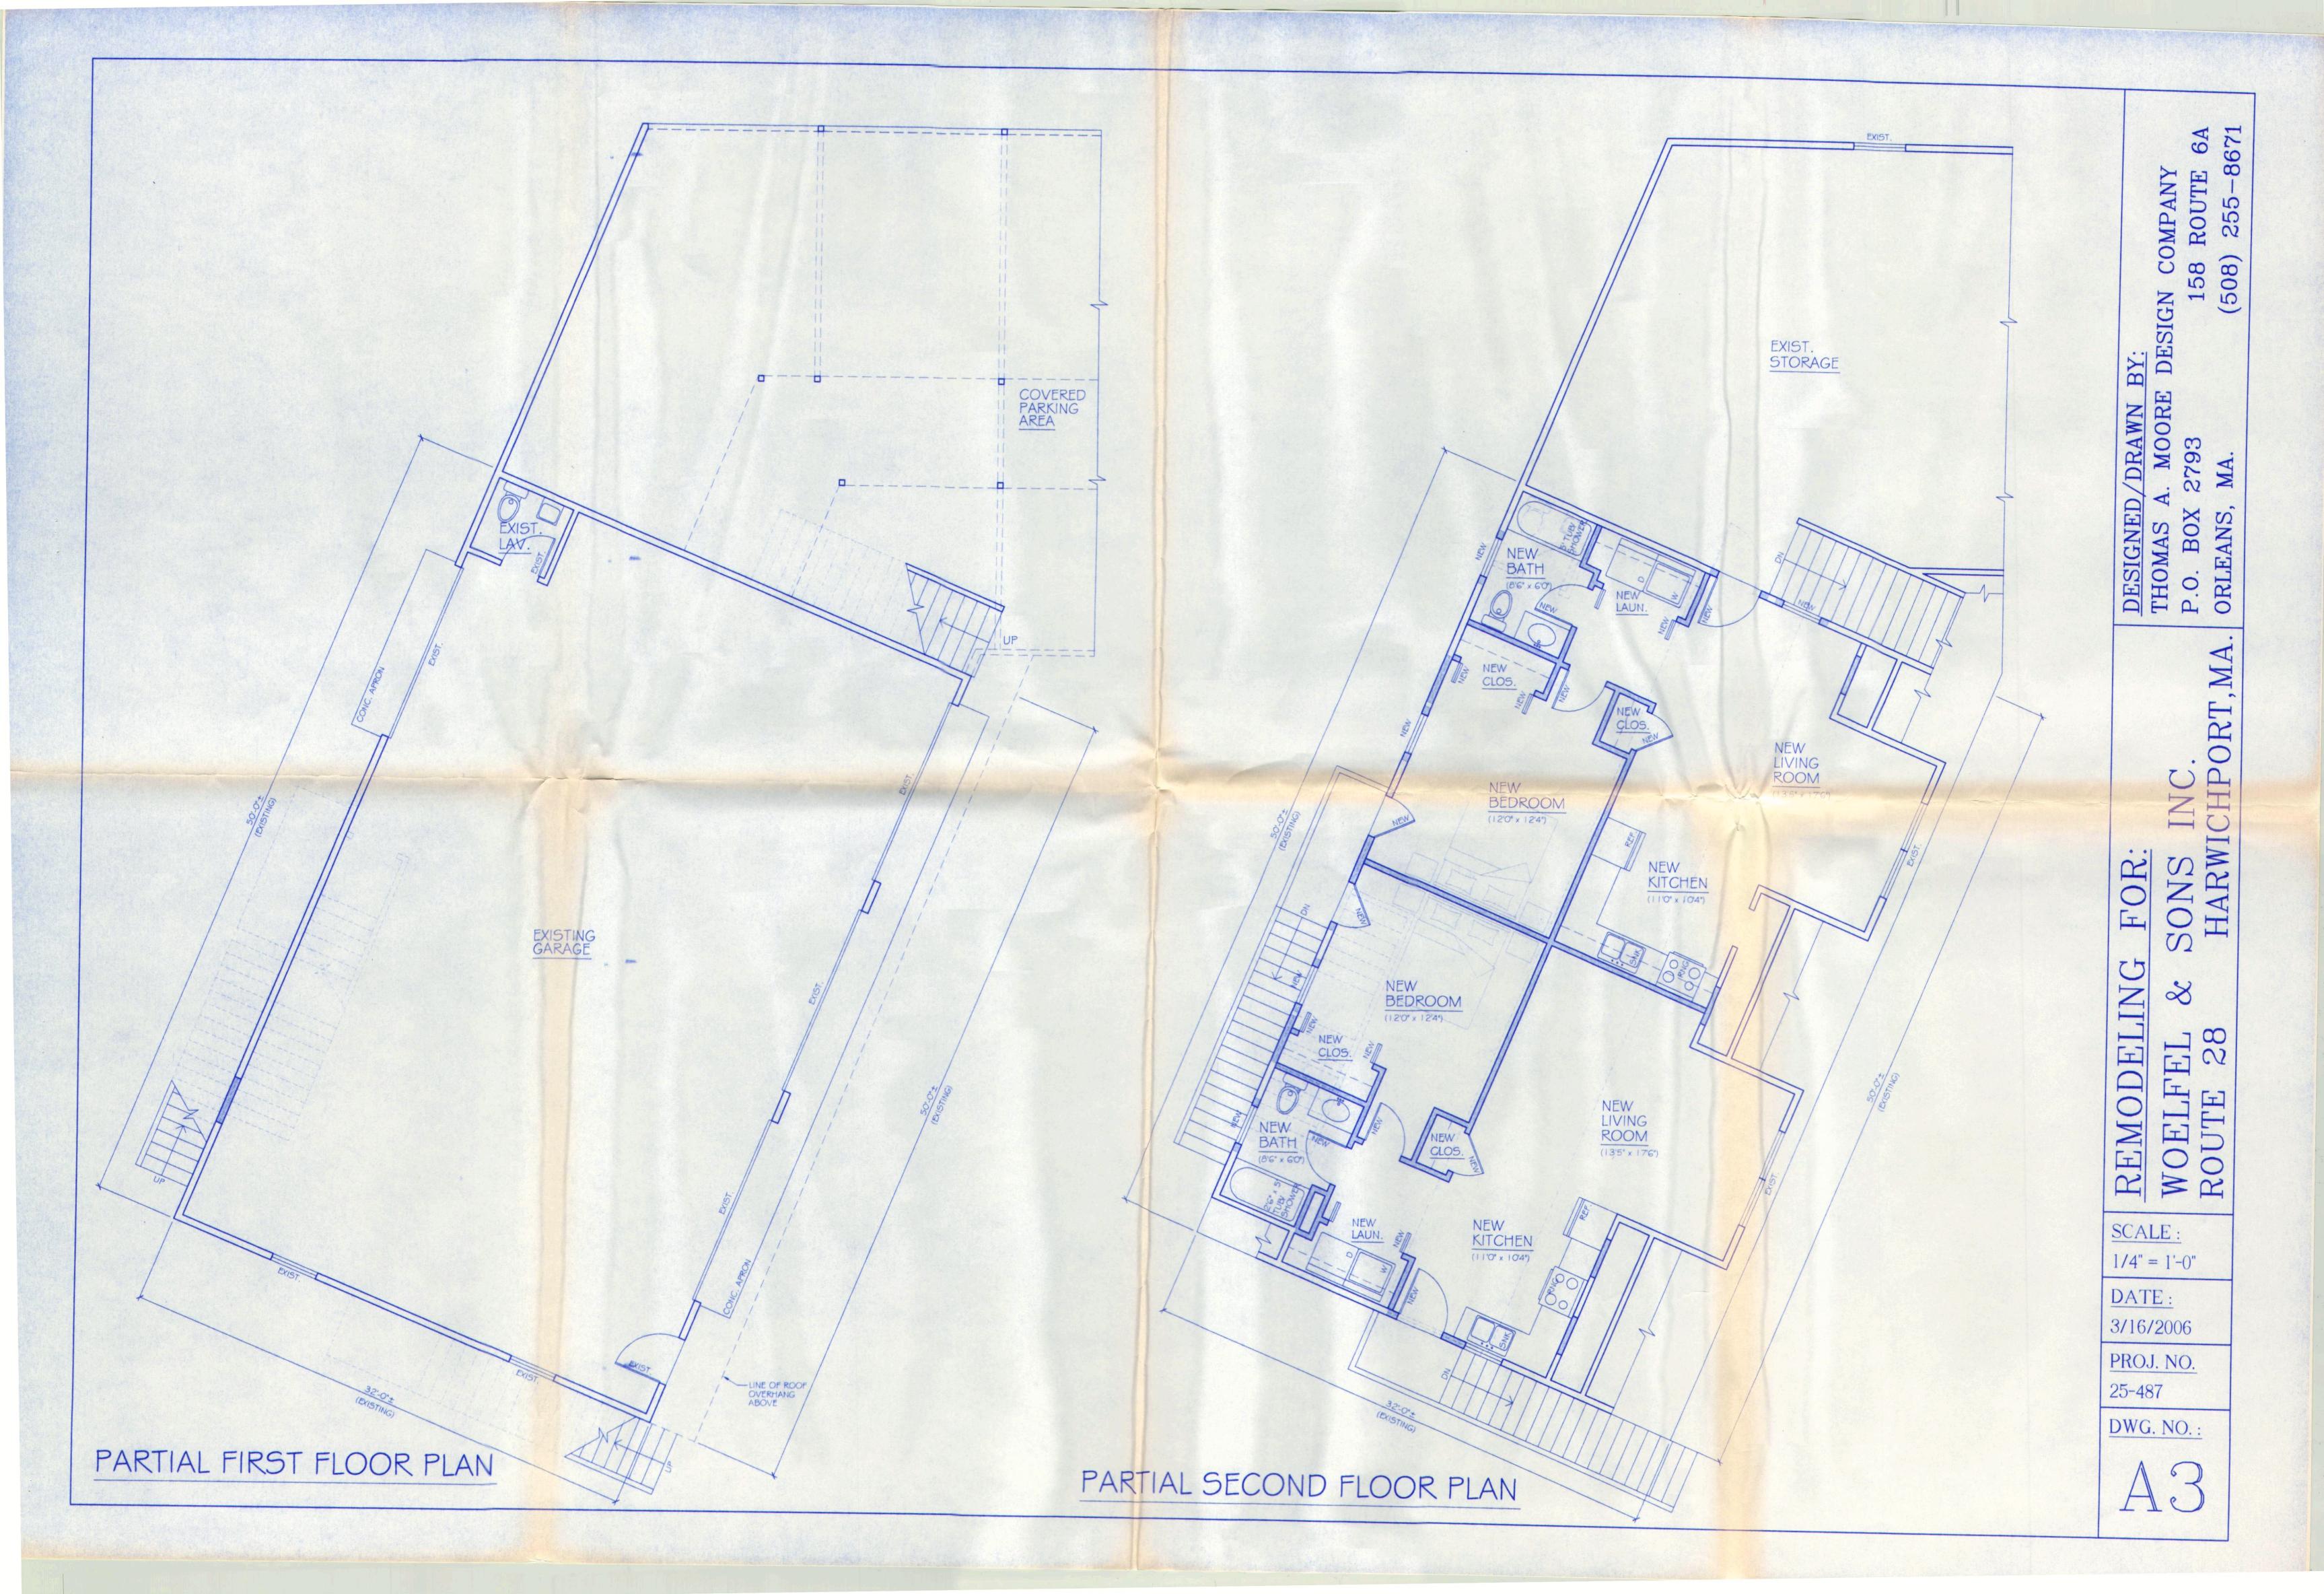

## PROPERTY SUMMARY: 432 ROUTE 28, HARWICH PORT, MA

| The Property | The property is approximately 2.05± Acres of CH-1 Zoned land, which allows    |
|--------------|-------------------------------------------------------------------------------|
|              | for multiple uses, improved by a 2-story 7,408± sq. ft. mixed-use building    |
|              | built in 1991. The first floor is a mix of showroom/office space with storage |
|              | and shop space to the rear. There is additional shop space in the garage. The |
|              | second floor consists of 3 apartments: 2-2 Bedroom and 1-1 Bedroom, with      |
|              | 2 additional 1 Bedroom apartments in the "framing stage" over the garage.     |
|              | Buyer should seek updated permits. Waterfront property, located in Flood      |
|              | Zone. Title V septic. Central A/C, Natural Gas Forced Hot Air Heating. Easily |
|              | accessible from Exit 10 off the Mid-Cape Highway.                             |
| Title        | Barnstable County Registry of Deeds: Book 21069, Page 290                     |
| Zoning:      | The property is zoned CH-1 by the town of Harwich                             |