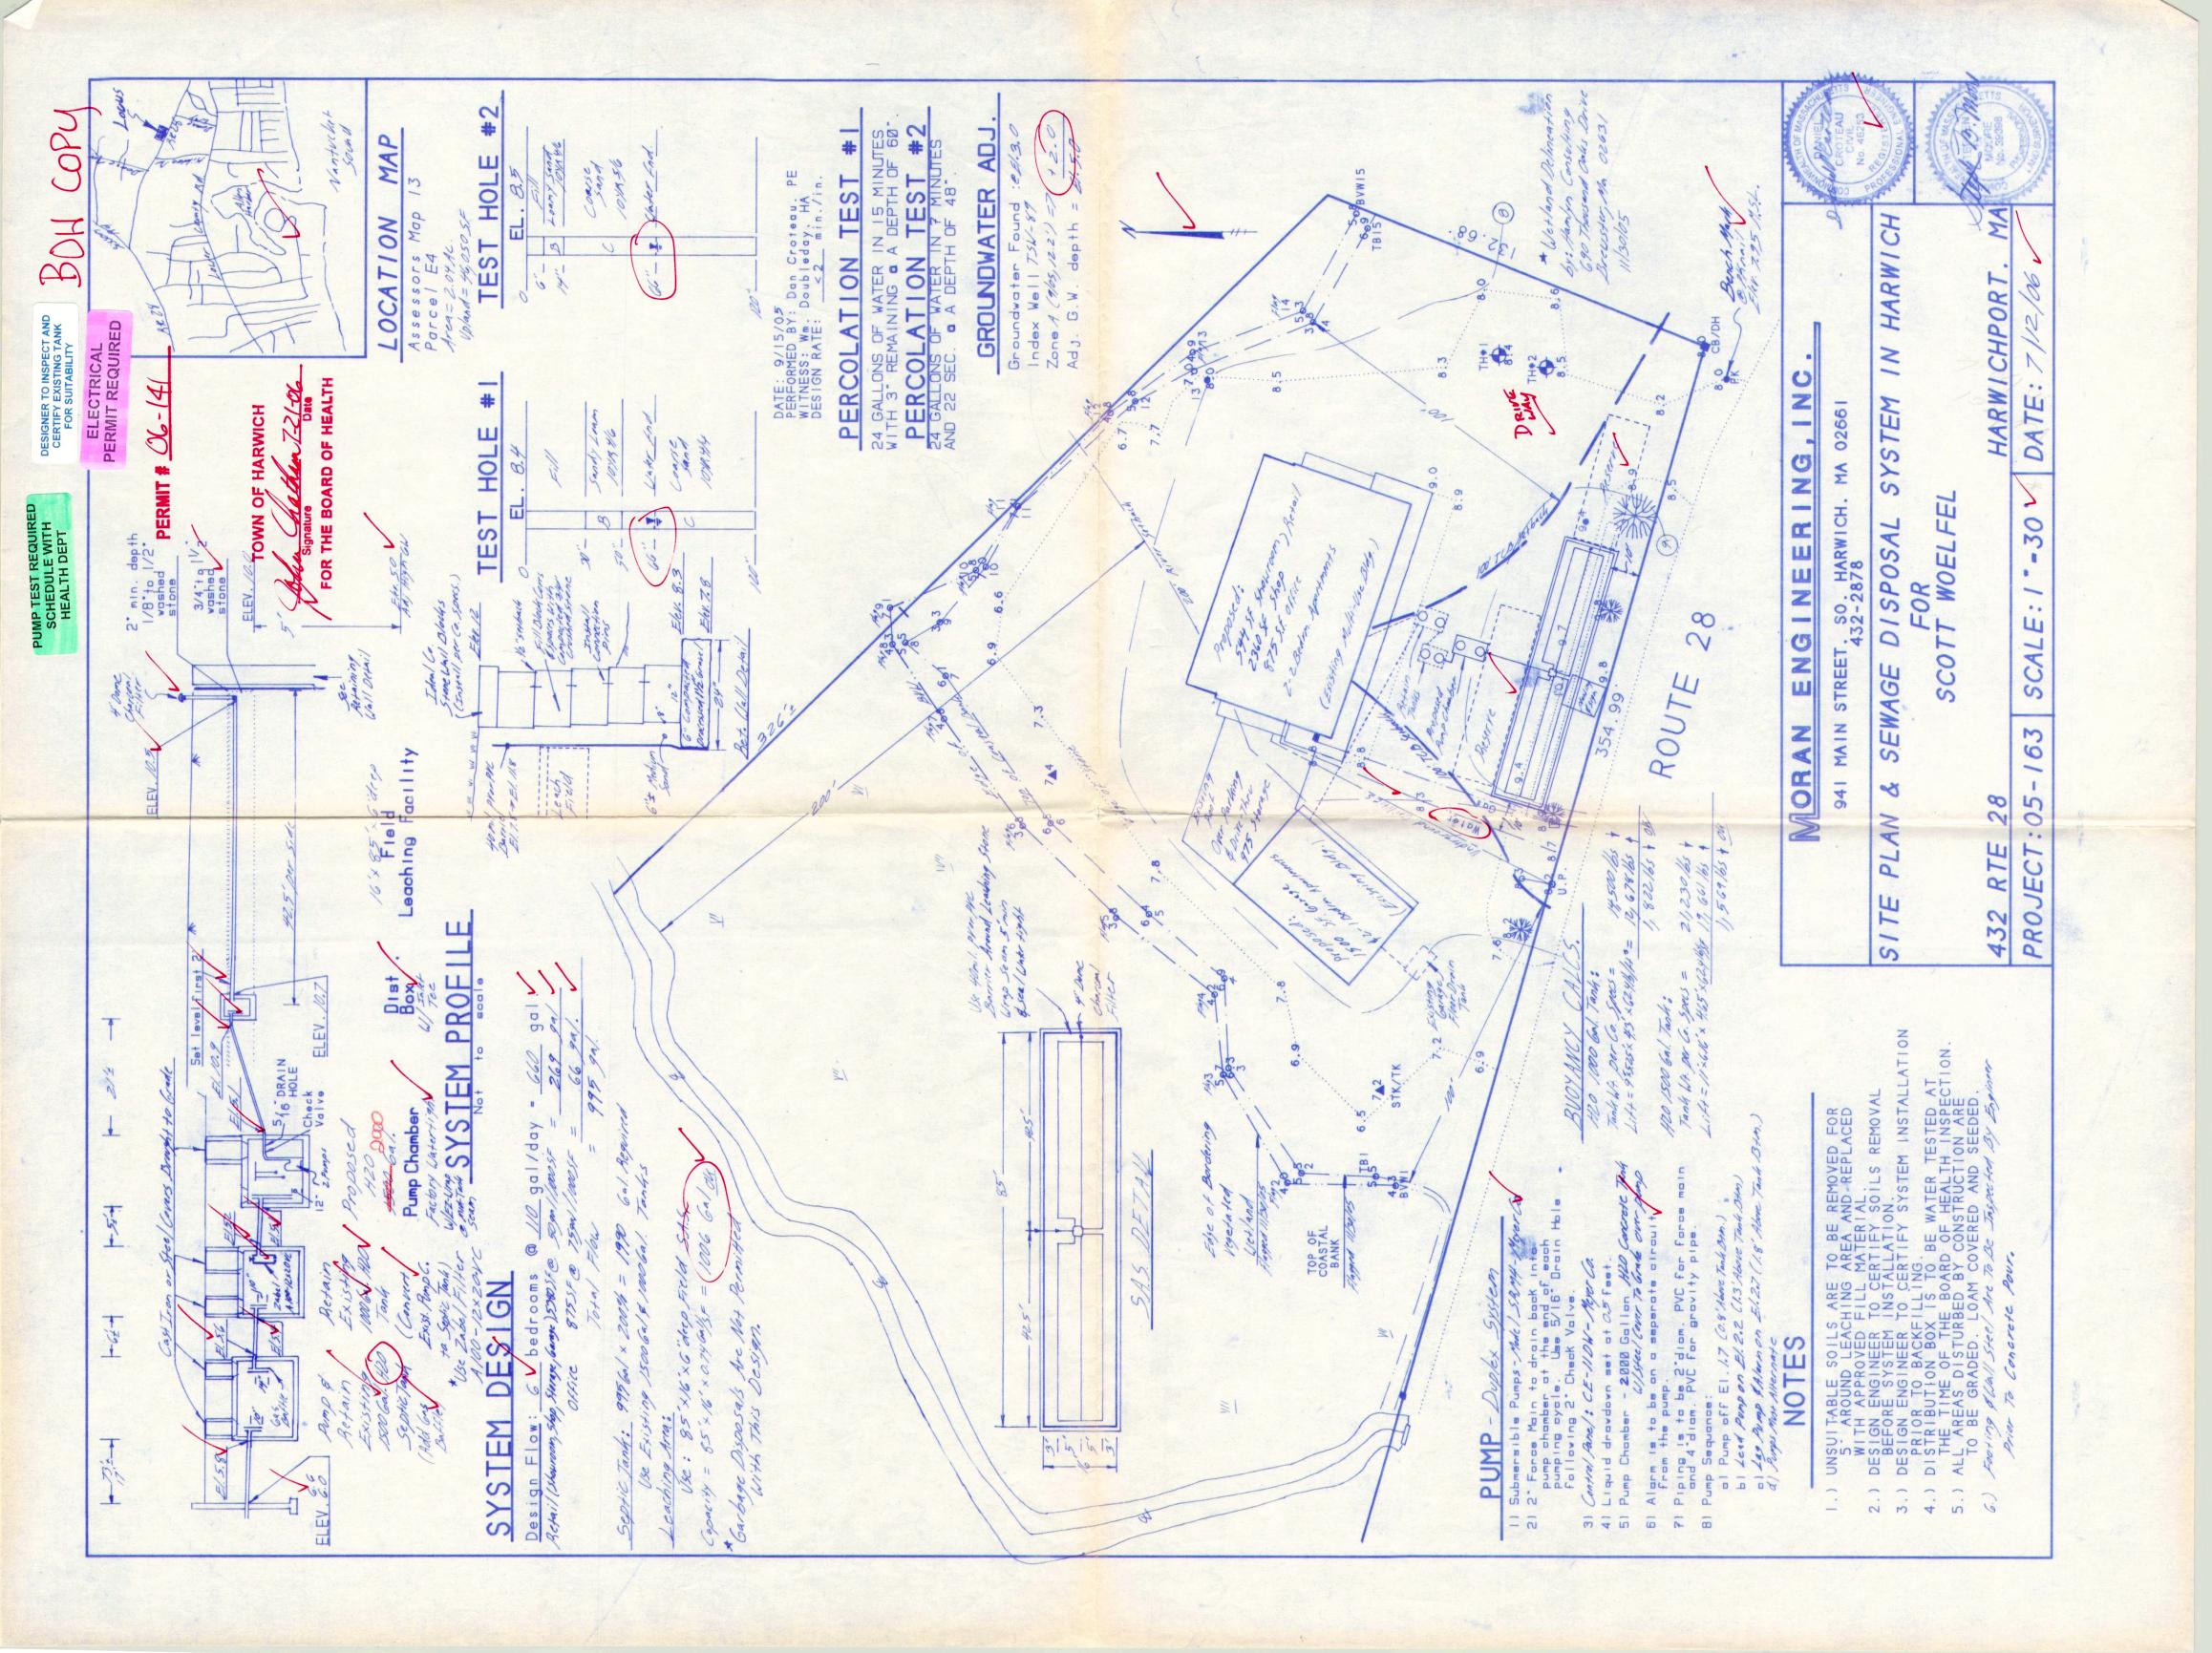

## PROPERTY SUMMARY: 432 ROUTE 28, HARWICH PORT, MA

| The Property | The property is approximately 2.05± Acres of CH-1 Zoned land, which allows    |
|--------------|-------------------------------------------------------------------------------|
|              | for multiple uses, improved by a 2-story 7,408± sq. ft. mixed-use building    |
|              | built in 1991. The first floor is a mix of showroom/office space with storage |
|              | and shop space to the rear. There is additional shop space in the garage. The |
|              | second floor consists of 3 apartments: 2-2 Bedroom and 1-1 Bedroom, with      |
|              | 2 additional 1 Bedroom apartments in the "framing stage" over the garage.     |
|              | Buyer should seek updated permits. Waterfront property, located in Flood      |
|              | Zone. Title V septic. Central A/C, Natural Gas Forced Hot Air Heating. Easily |
|              | accessible from Exit 10 off the Mid-Cape Highway.                             |
| Title        | Barnstable County Registry of Deeds: Book 21069, Page 290                     |
| Zoning:      | The property is zoned CH-1 by the town of Harwich                             |