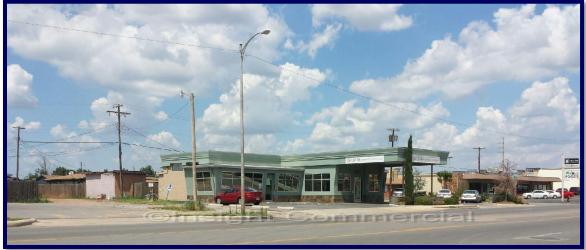

#### FOR SALE \$475,000.00

Commercial Real Estate Brokerage, LLC **WWW.insightbrokers.com** 

**ZONING: C-5** 

Professional/executive office building for sale on W Gore Blvd., just west of NW Sheridan Rd. intersection. Building has 3 large executive offices, conference room with a table for 8, workstation areas, reception area, full kitchen, three restrooms, full work-out/storage area, covered parking, a security system, high quality furnishings and full audio/video equipment including flat screen TVs. Located just east of Comanche County Memorial Hospital and Cameron University.