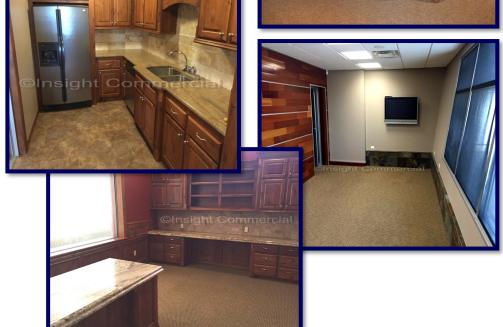

#### FOR SALE \$475,000.00

Commercial Real Estate Brokerage, LLC **WWW.insightbrokers.com** 

**ZONING: C-5** 

Professional/executive office building for sale on W Gore Blvd., just west of NW Sheridan Rd. intersection. Building has 3 large executive offices, conference room with a table for 8, workstation areas, reception area, full kitchen, three restrooms, full work-out/storage area, covered parking, a security system, high quality furnishings and full audio/video equipment including flat screen TVs. Located just east of Comanche County Memorial Hospital and Cameron University.