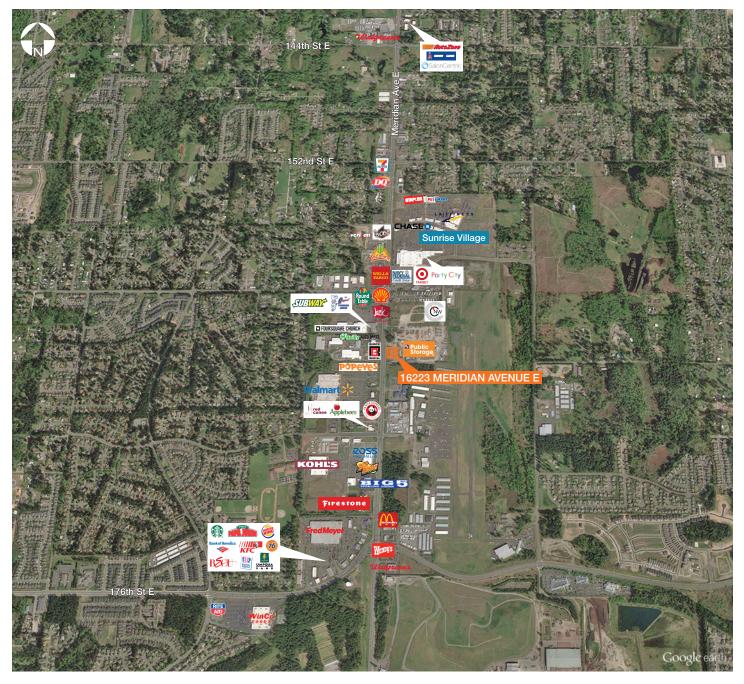

## Pad For Sale

## 16223 Meridian E

Puyallup, WA 98375



#### Contact

Jerome O'Leary 253.779.9292 joleary@kiddermathews.com Ray Schuler, SIOR, CCIM

253.383.6000 rschuler@kiddermathews.com

#### Price: \$617,600

| ±1.01 acre pad                                                              |
|-----------------------------------------------------------------------------|
| Near Walmart, Target, LA Fitness, Kohl's, and many other national retailers |
| Over ±200 LF of Meridian frontage                                           |
| All utilities available                                                     |
| +40,000 CPD                                                                 |

#### Location





# Pad For Sale

### 16223 Meridian E



#### Contact

Jerome O'Leary 253.779.9292 joleary@kiddermathews.com

#### Ray Schuler, SIOR, CCIM 253.383.6000

rschuler@kiddermathews.com

This information supplied herein is from sources we deem reliable. It is provided without any representation, warranty or guarantee, expressed or implied as to its accuracy. Prospective Buyer or Tenant should conduct an independent investigation and verification of all matters deemed to be material, including, but not limited to, statements of income and expenses. Consult your attorney, accountant, or other professional advisor.

kiddermathews.com