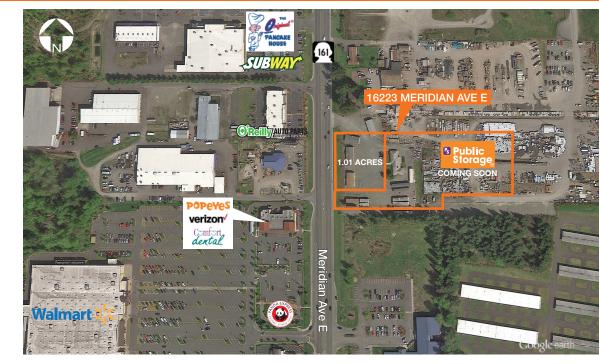

## Pad For Sale

## 16223 Meridian E

Puyallup, WA 98375

#### Price: \$617,600

| ±1.01 acre pad                                                              |
|-----------------------------------------------------------------------------|
| Near Walmart, Target, LA Fitness, Kohl's, and many other national retailers |
| Over ±200 LF of Meridian frontage                                           |
| All utilities available                                                     |
| +40,000 CPD                                                                 |