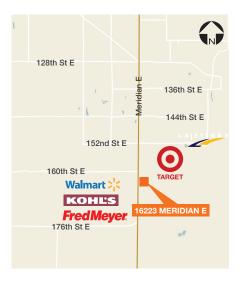

## Pad For Sale

## 16223 Meridian E

Puyallup, WA 98375



#### Contact

Jerome O'Leary 253.779.9292 joleary@kiddermathews.com Ray Schuler, SIOR, CCIM

253.383.6000 rschuler@kiddermathews.com

#### Price: \$617,600

| ±1.01 acre pad                                                              |
|-----------------------------------------------------------------------------|
| Near Walmart, Target, LA Fitness, Kohl's, and many other national retailers |
| Over ±200 LF of Meridian frontage                                           |
| All utilities available                                                     |
| +40,000 CPD                                                                 |

#### Location





# Pad For Sale

### 16223 Meridian E



#### Contact

Jerome O'Leary 253.779.9292 joleary@kiddermathews.com

#### Ray Schuler, SIOR, CCIM 253.383.6000

rschuler@kiddermathews.com

This information supplied herein is from sources we deem reliable. It is provided without any representation, warranty or guarantee, expressed or implied as to its accuracy. Prospective Buyer or Tenant should conduct an independent investigation and verification of all matters deemed to be material, including, but not limited to, statements of income and expenses. Consult your attorney, accountant, or other professional advisor.

kiddermathews.com