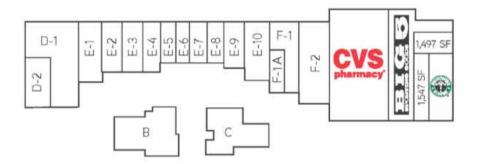

# **PROJECT FEATURES**

- » 167,000 square foot neighborhood shopping center, the largest in Rancho Bernardo
- » Walk to restaurants and shopping
- » Anchor tenants CVS, Big 5, and Starbucks Coffee provide synergy
- » Good mix of retail and office uses
- » Adjacent to 125,000 square foot Vons-anchored Rancho Bernardo Town Center Shopping Center
- » Office tenants benefit from synergy of retail mix
- » Superior demographics
- » Very competitive office leasing rates

## **SUITE AVAILABILITY**

| Suite   | SF    | DESCRIPTION                               |
|---------|-------|-------------------------------------------|
| A-14/15 | 2,105 | > Divisible to 1,109 SF and 996 SF spaces |