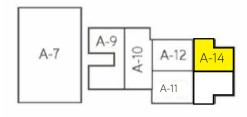

## **SUITE AVAILABILITY**

| Suite   | SF    | DESCRIPTION                               |
|---------|-------|-------------------------------------------|
| A-14/15 | 2,105 | > Divisible to 1,109 SF and 996 SF spaces |

#### 2ND Floor Office Space

| Suite | SF    | DESCRIPTION                                                |
|-------|-------|------------------------------------------------------------|
| A-14  | 1,109 | > Can be cominbed with suite A-15 for at total of 2,105 SF |

## **SUITE AVAILABILITY**

| Suite | SF  | DESCRIPTION                                                |
|-------|-----|------------------------------------------------------------|
| A-15  | 996 | > Can be cominbed with suite A-14 for at total of 2,105 SF |