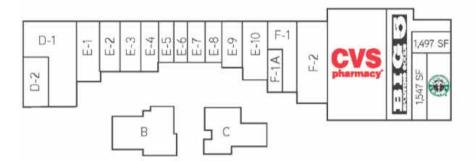

# **PROJECT FEATURES**

- » 167,000 square foot neighborhood shopping center, the largest in Rancho Bernardo
- » Walk to restaurants and shopping
- » Anchor tenants CVS, Big 5, and Starbucks Coffee provide synergy
- » Good mix of retail and office uses
- » Adjacent to 125,000 square foot Vons-anchored Rancho Bernardo Town Center Shopping Center
- » Office tenants benefit from synergy of retail mix
- » Superior demographics
- » Very competitive office leasing rates