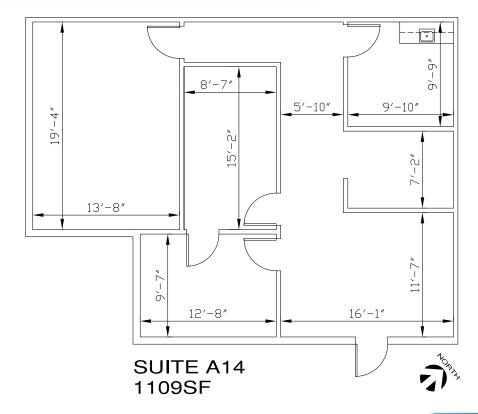

#### THE PLAZA SHOPPING CENTER ▶ OFFICE SPACE

Now Available: Suite A-14/15: 2,105 SF can be demised to 1,109 SF and 996 SF

16787

BERNARDO CENTER DRIVE, SUITE 14/15 SAN DIEGO, CA 92128

#### 2ND Floor Office Space

| Suite | SF    | DESCRIPTION                                                |
|-------|-------|------------------------------------------------------------|
| A-14  | 1,109 | > Can be cominbed with suite A-15 for at total of 2,105 SF |

#### THE PLAZA SHOPPING CENTER ▶ OFFICE SPACE

Now Available: Suite A-14/15: 2,100 SF can be demised to 1,000 SF and 1,100 SF

16787

BERNARDO CENTER DRIVE, SUITE 14/15 SAN DIEGO, CA 92128

CONTACT

PETER ORTH | Senior Vice President | License No. 00448913 | Dir +1 858 677 5382 | peter.orth@colliers.com