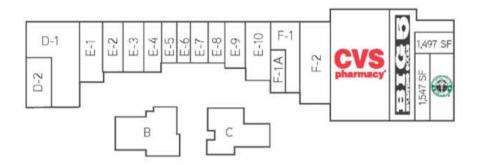

# **PROJECT FEATURES**

- » 167,000 square foot neighborhood shopping center, the largest in Rancho Bernardo
- » Walk to restaurants and shopping
- » Anchor tenants CVS, Big 5, and Starbucks Coffee provide synergy
- » Good mix of retail and office uses
- » Adjacent to 125,000 square foot Vons-anchored Rancho Bernardo Town Center Shopping Center
- » Office tenants benefit from synergy of retail mix
- » Superior demographics
- » Very competitive office leasing rates

## **SUITE AVAILABILITY**

| Suite   | SF    | DESCRIPTION                               |
|---------|-------|-------------------------------------------|
| A-14/15 | 2,105 | > Divisible to 1,109 SF and 996 SF spaces |