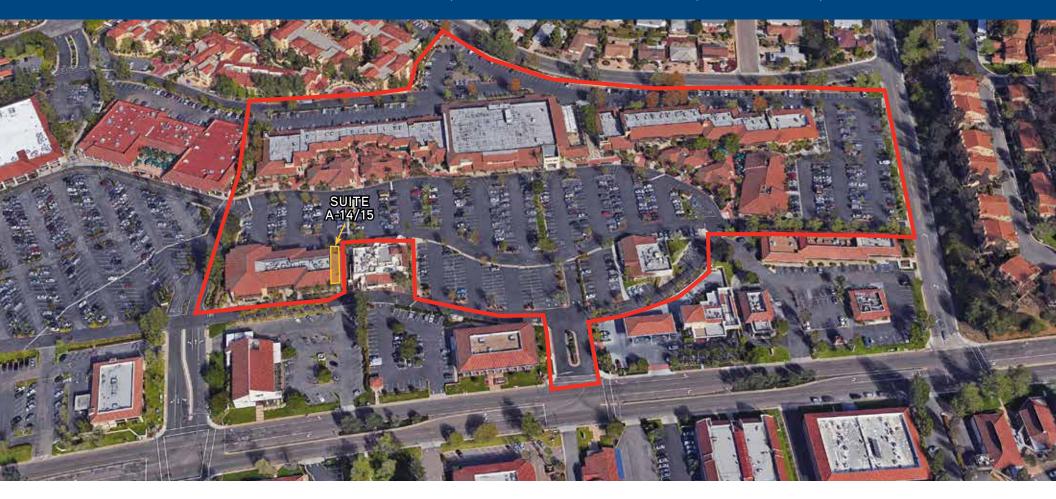

#### THE PLAZA SHOPPING CENTER ▶ OFFICE SPACE

Now Available: Suite A-14/15: 2,105 SF can be demised to 1,109 SF and 996 SF

16787

BERNARDO CENTER DRIVE, SUITE 14/15 SAN DIEGO, CA 92128

# **PROJECT FEATURES**

- » 167,000 square foot neighborhood shopping center, the largest in Rancho Bernardo
- » Walk to restaurants and shopping
- » Anchor tenants CVS, Big 5, and Starbucks Coffee provide synergy
- » Good mix of retail and office uses
- » Adjacent to 125,000 square foot Vons-anchored Rancho Bernardo Town Center Shopping Center
- » Office tenants benefit from synergy of retail mix
- » Superior demographics
- » Very competitive office leasing rates