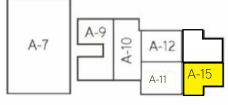

#### THE PLAZA SHOPPING CENTER ▶ OFFICE SPACE

Now Available: Suite A-14/15: 2,105 SF can be demised to 1,109 SF and 996 SF

16787

BERNARDO CENTER DRIVE, SUITE 14/15 SAN DIEGO, CA 92128

## **SUITE AVAILABILITY**

| Suite   | SF    | DESCRIPTION                               |
|---------|-------|-------------------------------------------|
| A-14/15 | 2,105 | > Divisible to 1,109 SF and 996 SF spaces |

#### 2ND Floor Office Space

| Suite | SF    | DESCRIPTION                                                |
|-------|-------|------------------------------------------------------------|
| A-14  | 1,109 | > Can be cominbed with suite A-15 for at total of 2,105 SF |

## **SUITE AVAILABILITY**

| Suite | SF  | DESCRIPTION                                                |
|-------|-----|------------------------------------------------------------|
| A-15  | 996 | > Can be cominbed with suite A-14 for at total of 2,105 SF |