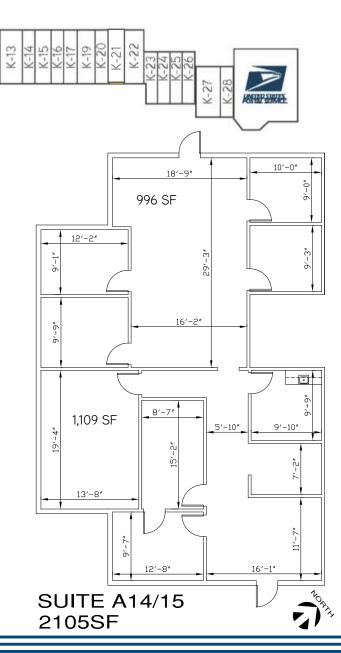

#### THE PLAZA SHOPPING CENTER ▶ OFFICE SPACE

Now Available: Suite A-14/15: 2,105 SF can be demised to 1,109 SF and 996 SF

16787

BERNARDO CENTER DRIVE, SUITE 14/15 SAN DIEGO, CA 92128

## **SUITE AVAILABILITY**

| Suite   | SF    | DESCRIPTION                               |
|---------|-------|-------------------------------------------|
| A-14/15 | 2,105 | > Divisible to 1,109 SF and 996 SF spaces |

#### 2ND Floor Office Space

| Suite | SF    | DESCRIPTION                                                |
|-------|-------|------------------------------------------------------------|
| A-14  | 1,109 | > Can be cominbed with suite A-15 for at total of 2,105 SF |

## **SUITE AVAILABILITY**

| Suite | SF  | DESCRIPTION                                                |
|-------|-----|------------------------------------------------------------|
| A-15  | 996 | > Can be cominbed with suite A-14 for at total of 2,105 SF |