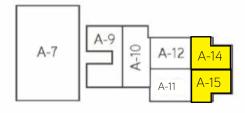

#### THE PLAZA SHOPPING CENTER ▶ OFFICE SPACE

Now Available: Suite A-14/15: 2,105 SF can be demised to 1,109 SF and 996 SF

16787

BERNARDO CENTER DRIVE, SUITE 14/15 SAN DIEGO, CA 92128

## **SUITE AVAILABILITY**

| Suite   | SF    | DESCRIPTION                               |
|---------|-------|-------------------------------------------|
| A-14/15 | 2,105 | > Divisible to 1,109 SF and 996 SF spaces |

#### 2ND Floor Office Space

| Suite | SF    | DESCRIPTION                                                |
|-------|-------|------------------------------------------------------------|
| A-14  | 1,109 | > Can be cominbed with suite A-15 for at total of 2,105 SF |

## **SUITE AVAILABILITY**

| Suite | SF  | DESCRIPTION                                                |
|-------|-----|------------------------------------------------------------|
| A-15  | 996 | > Can be cominbed with suite A-14 for at total of 2,105 SF |