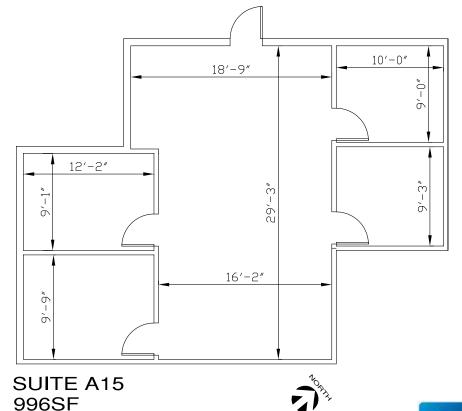

## **SUITE AVAILABILITY**

| Suite | SF  | DESCRIPTION                                                |
|-------|-----|------------------------------------------------------------|
| A-15  | 996 | > Can be cominbed with suite A-14 for at total of 2,105 SF |