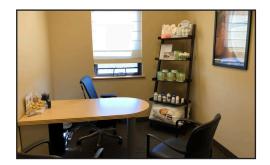

FLEXIBILITY-10 patient rooms/offices adjoin over 1400sq. ft. of space in the main room with ADDI-TIONAL large main office, break room, laundry room, AND x-ray room (built to required specifications).

AMENITIES -This newer building, has a 700sq. ft. reception area/waiting room, built-in seating, elevator access, two handicap accessible bathrooms, a kitchenette with breakroom, a large parking lot and an eight camera surveillance system.