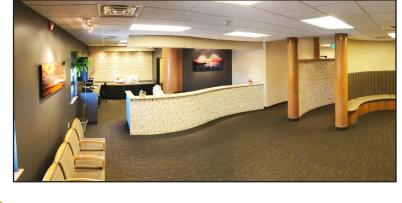

FLEXIBILITY-10 patient rooms/offices adjoin over 1400sq. ft. of space in the main room with ADDI-TIONAL large main office, break room, laundry room, AND x-ray room (built to required specifications).

AMENITIES -This newer building, has a 700sq. ft. reception area/waiting room, built-in seating, elevator access, two handicap accessible bathrooms, a kitchenette with breakroom, a large parking lot and an eight camera surveillance system.