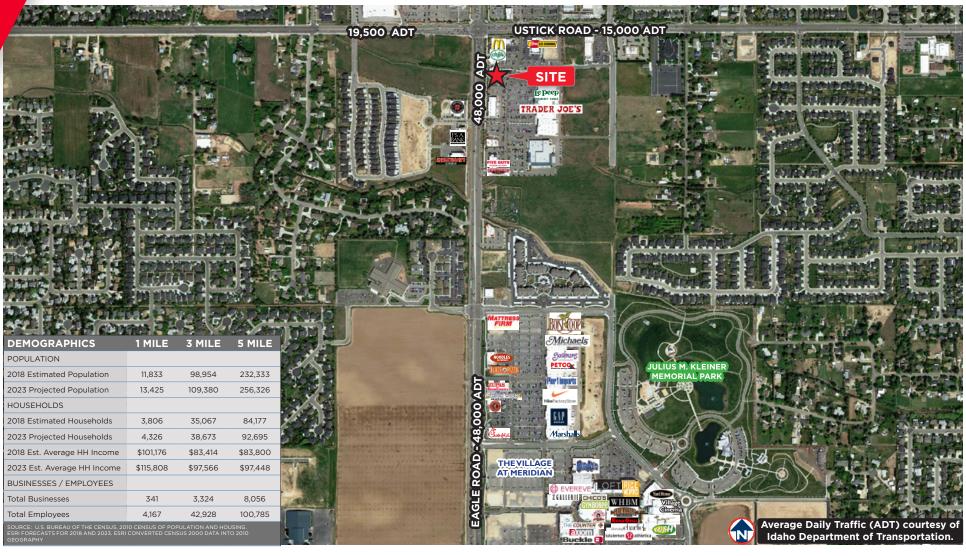

#### TRAFFIC COUNTS

48,000 CPD - Eagle Road 15,000 CPD - Ustick Road

### LISTING FEATURES

- The property is located in the Gateway Marketplace, a retail development strategically located at one of the busiest intersections in the State of Idaho
- The location offers good traffic flow and draws from the surrounding businesses and residential subdivisions
- The development offers highly visible building and electronic monument signs
- Surrounded by large big box retailers including national and regional business including Lowe's, Kohl's, Hobby Lobby, Dick's Sporting Goods, Walgreens and more
- The Village at Meridian, located to the south of the property, includes tenants such as Gordmans, Michaels, Nike Factory Outlet, Gap Outlet, and numerous other businesses and eateries