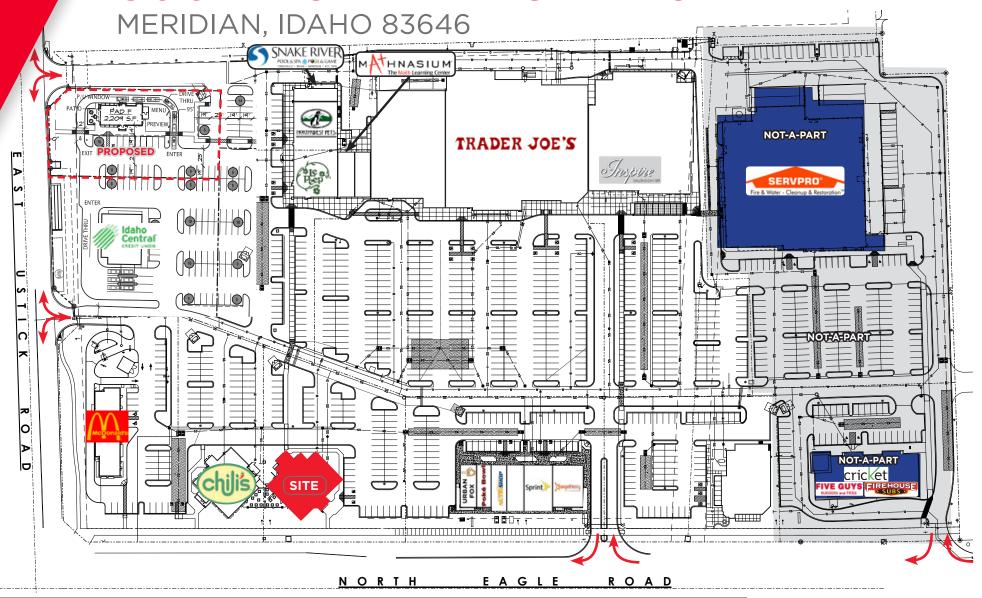

#### SHADOW ANCHORS

McDonald's, Chili's, Five Guys, Firehouse

### LISTING FEATURES

- The property is located in the Gateway Marketplace, a retail development strategically located at one of the busiest intersections in the State of Idaho
- The location offers good traffic flow and draws from the surrounding businesses and residential subdivisions
- The development offers highly visible building and electronic monument signs
- Surrounded by large big box retailers including national and regional business including Lowe's, Kohl's, Hobby Lobby, Dick's Sporting Goods, Walgreens and more
- The Village at Meridian, located to the south of the property, includes tenants such as Gordmans, Michaels, Nike Factory Outlet, Gap Outlet, and numerous other businesses and eateries