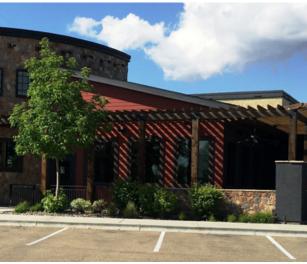

MERIDIAN, IDAHO 83646

WE ARE THE CENTER For Lease / Former Barrel 55 OF RETAIL PACCRA.COM

MERIDIAN, IDAHO 83646

#### RESTAURANT SPACE

5,994 SF

#### LOT SIZE

1.255 Acres

#### **FRONTAGE**

105' on Eagle Road