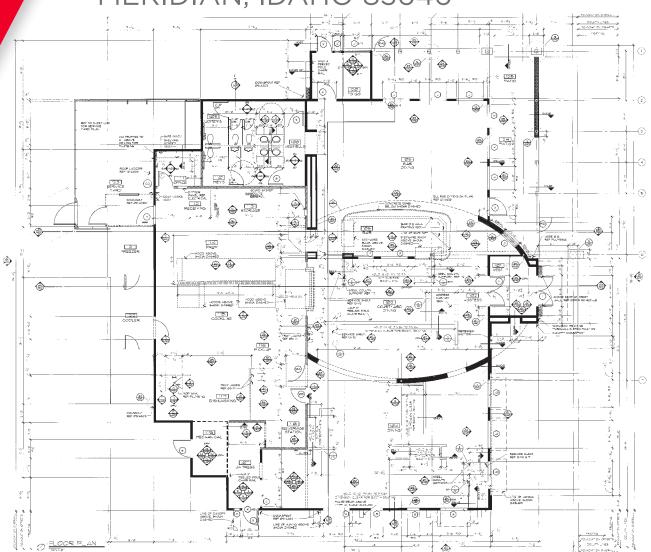

MERIDIAN, IDAHO 83646

WE ARE THE CENTER For Lease / Former Barrel 55 OF RETAIL PACCRA.COM

MERIDIAN, IDAHO 83646

#### RESTAURANT SPACE

5,994 SF

#### LOT SIZE

1.255 Acres