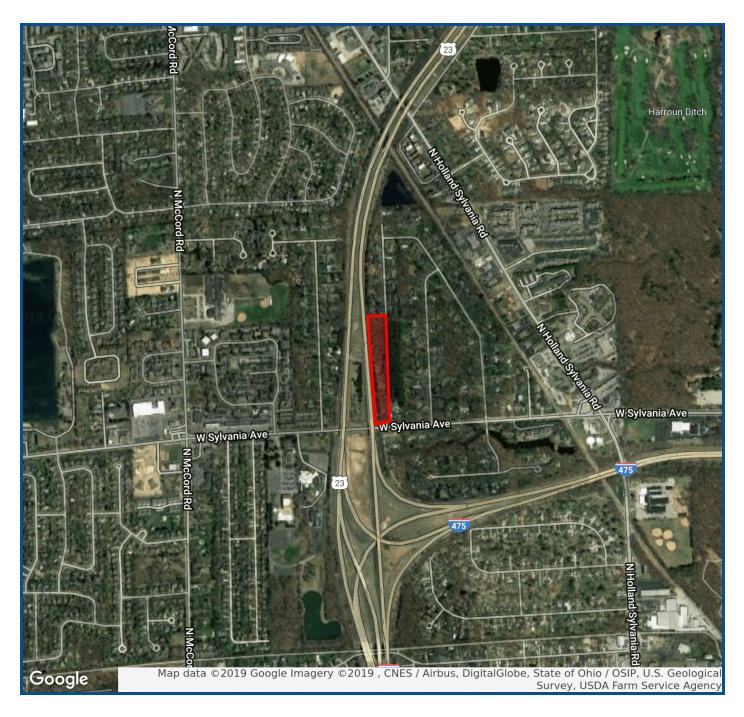

## **LAND FOR SALE**

O W. SYLVANIA AVE., SYLVANIA, OH 43560

## **OFFERING SUMMARY**

**Sale Price:** \$275,000

Lot Size: 4.85 Acres

Zoning: Residential/Agricultural

County: Lucas

#### **PROPERTY OVERVIEW**

Sylvania Township

Sylvania Schools

Great exposure to I-475

Estate sized lot or potential development opportunity

Convenient to many parks and amenities