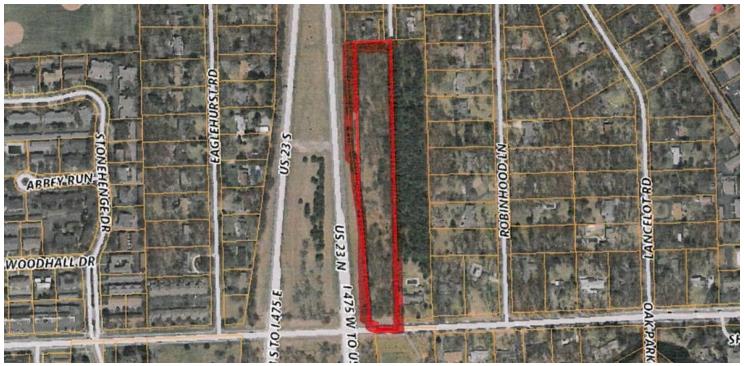

## **LAND FOR SALE**

O W. SYLVANIA AVE., SYLVANIA, OH 43560

## **OFFERING SUMMARY**

**Sale Price:** \$275,000

Lot Size: 4.85 Acres

Zoning: Residential/Agricultural

County: Lucas

#### **PROPERTY OVERVIEW**

Sylvania Township

Sylvania Schools

Great exposure to I-475

Estate sized lot or potential development opportunity

Convenient to many parks and amenities