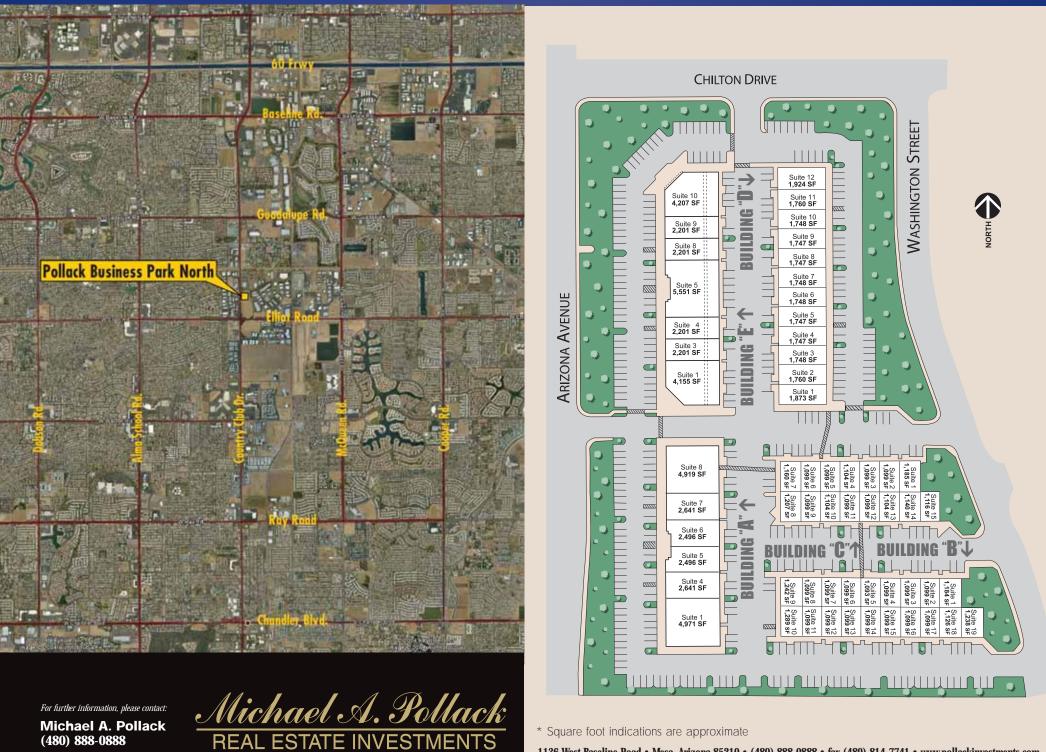

## **POLLACK BUSINESS PARK NORTH**

1136 West Baseline Road • Mesa, Arizona 85210 • (480) 888-0888 • fax (480) 814-7741 • www.pollackinvestments.com