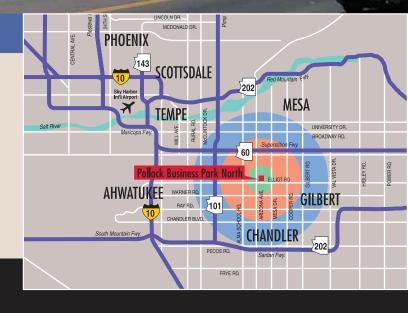

NEC Elliot Road & Arizona Avenue • Chandler, Arizona

## NEC Elliot Road & Arizona Avenue • Chandler, Arizona

Trafi

(200

Size: 103 220 Square Feet

For further information, please contact: **Michael A. Pollack** (480) 888-0888

> For leasing plans, availability and rates, visit us at www.pollackinvestments.com/pbpn