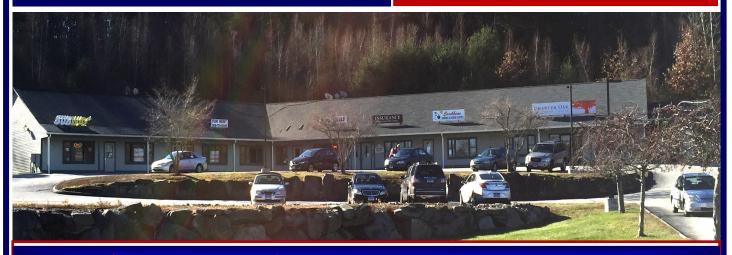

## PUTNAM, CT STONEWALL COMMONS

DIRECTLY OFF EXIT 47 OF 1395

RT.44 ADT 15,000 +/-

## 🕇 3 UNITS 🤺 1,000 SF — 1,500 SF EACH